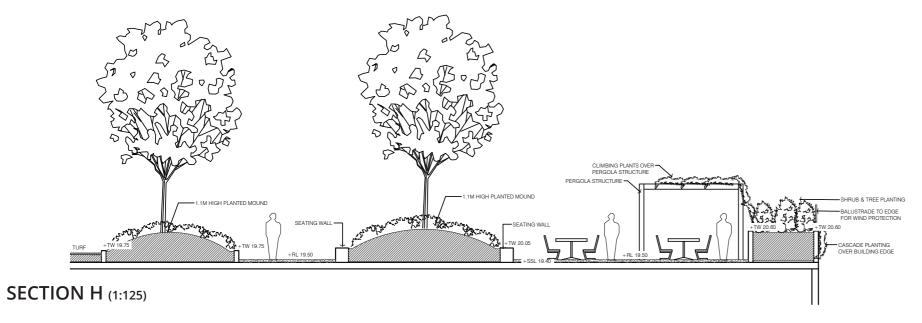

### SECTION F (1:125)

SECTION G (1:125)

Key Plan

#### Legend

- 1 Pool deck & sun beds
- Shade structure/arbour
- Seating steps
- Communal open space entries
- Structural planting (trees, shrubs & groundcovers)
- Nature play in tree grove
- Tree grove in mounded planter
- Open Lawn
- 9 Private terrace entries
- Private terrace courtyards
- Seating platforms
- BBQ arbour & seating/gathering
- Formal passive retreat with Shade arbour
- Sun-baking lawn retreat
- Plater box with cascading plants over building facade
- Small active lawn/Bocce
- Small passive lawn
- Formal play/table tennis
- Formal seating retreats
- Pavement type 3: Refer to material strategy
- Pavement type 4: Refer to material strategy

#### **LEVEL 03 PODIUM**

- A large outdoor space will provide distinct usable zones with a mixture of uses for a diverse community,
- Large focal pool deck integrating the internal and external communal areas. The deck will provide outside day bed and function opportunities,
- Series of large and small open lawn areas will provide both active and passive spaces for day and night use,
- Passive sun courtyard with turf and seating pavilion, maximising the northern aspect,
- Level 4 private terraces with have direct access to communal area,
- Private terrace interface will be boarded and enhanced with lush planting of small and medium sized trees providing personal scale, privacy, shade and colour to the gardens,
- Nature play area integrates into the surrounding function and planting strategies while providing children with discovery play opportunities.
   Nature play will consist of rock bounders, climbing logs and informal play equipment.
- Mounded turf areas also help define spaces while providing additional sculptural play opportunities,
- There are to be clear and visible sight lines across and within the site to guide ease of movement throughout the design.