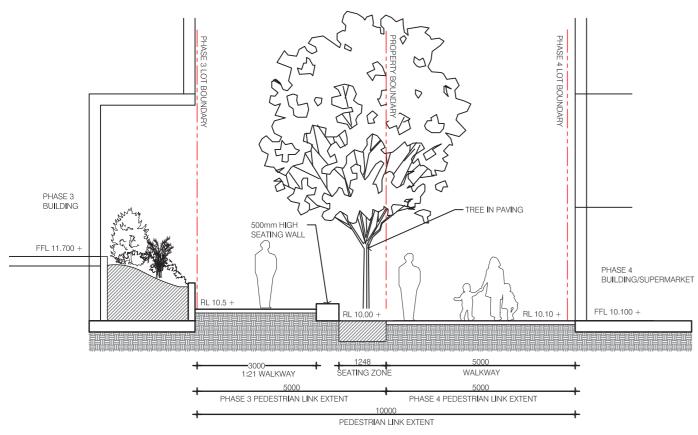

The Pedestrian Through Link design has been developed to accommodate the property boundary division between Phase 3 and Phase 4, extension of Phase 2A&2B Pedestrian Link and future Phase 3 Park.

The required 10m drainage a setback on Carter Street has maintained a consistent integrated Landscape and Civil design response with Phase 2A and Phase 1

#### **GROUND LEVEL**

- Main residential and hotel arrival lobby's will be accented with lush planting beds highlighting entrances,
- Residential arrival will be open and inviting, creating sense of place through variance in architectural form and high quality paving finishes,
- Pedestrian Through Link will provide clear sight lines for safety, while providing open plazas and seating areas to address adjacent retail and residential frontages,
- Shrubs and large trees in deep soil zones withing Pedestrian Through Link will provide both pedestrian scale to the building, privacy and shade.
- Shrubs and accent planting create a distinctive residential frontage and privacy screening,
- · Hotel and Porte Cohere planting creates an inviting arrival,
- Outdoor cafe seating area within Pedestrian Through Link will be complemented with high quality paving finishes, consistent with existing works,
- Carter Street 10m setback will be consistent with existing Phase 1, 2A&2B frontage, with large trees and buffer shrub planting. Integrated with Civil drainage & OSD tank design.