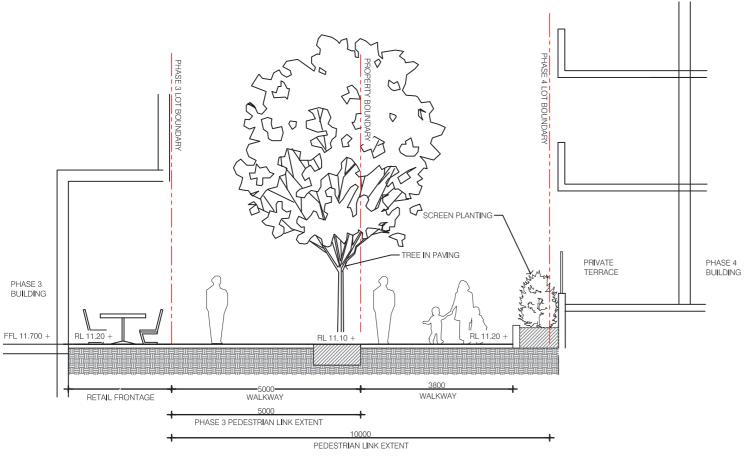

The Pedestrian Through Link design has been developed to accommodate the property boundary division between Phase 3 and Phase 4, extension of Phase 2A&2B Pedestrian Link and future Phase 3 Park.

The required 10m drainage a setback on Carter Street has maintained a consistent integrated Landscape and Civil design response with Phase 2A and Phase 1

#### **GROUND LEVEL**

- Main residential and hotel arrival lobby's will be accented with lush planting beds highlighting entrances,
- Residential arrival will be open and inviting, creating sense of place through variance in architectural form and high quality paving finishes,
- Pedestrian Through Link will provide clear sight lines for safety, while providing open plazas and seating areas to address adjacent retail and residential frontages,
- Shrubs and large trees in deep soil zones withing Pedestrian Through Link will provide both pedestrian scale to the building, privacy and shade.
- Shrubs and accent planting create a distinctive residential frontage and privacy screening,
- · Hotel and Porte Cohere planting creates an inviting arrival,
- Outdoor cafe seating area within Pedestrian Through Link will be complemented with high quality paving finishes, consistent with existing works,
- Carter Street 10m setback will be consistent with existing Phase 1, 2A&2B frontage, with large trees and buffer shrub planting. Integrated with Civil drainage & OSD tank design.