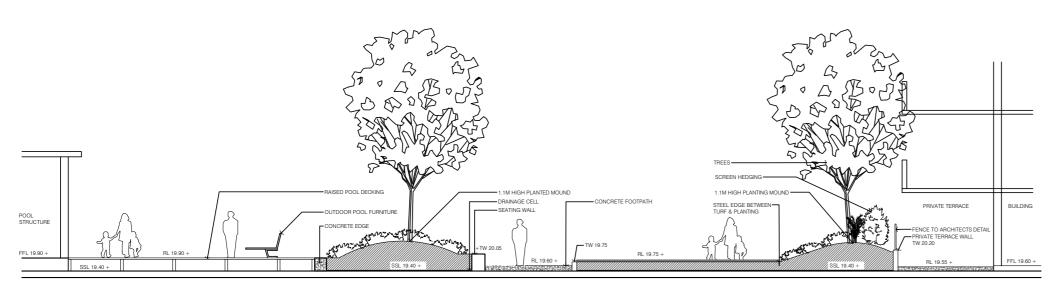

ommunal open space entries
- Structural planting (trees, shrubs & groundcovers)
- Nature play in tree grove
- Tree grove in mounded planter
- Open Lawn
- 9 Private terrace entries
- Private terrace courtyards
- Seating platforms
- BBQ arbour & seating/gathering
- Formal passive retreat with Shade arbour
- Sun-baking lawn retreat
- Plater box with cascading plants over building facade
- Small active lawn/Bocce
- Small passive lawn
- Formal play/table tennis
- Formal seating retreats
- Pavement type 3: Refer to material strategy
- Pavement type 4: Refer to material strategy

#### Note:

- 1. Refer to Appendix A Detailed Planting Plans + Schedule for plant species and installation sizes
- 2. Refer Detailed Landscape Plans for proposed levels, including, RL, Top of Walls and Top of Mounds.





### SECTION F (1:125)



SECTION G (1:125)



Key Plan

### **5.4 PRECEDENT IMAGES**





















# 

### PAVING + FURNITURE STRATEGY

#### **PAVING**



Honed Paver



P2: PPX27 600x300x50mm Pebblecrete Honed Paver



P3: Standard grey insitu-concrete pavement



P4: Exposed Ag insitu-concrete (Podium)



P5: Pool Deck

### **FURNITURE (GROUND LEVEL)**



Botton + Gardiner Prospect Truss Bench



Bike Racks



Gossi Park 'Bayside' Bin Enclosure 240L



Tree Pit

### **FURNITURE (PODIUM)**



Sun Lounges (Street Furniture Australia)



Picnic Setting (Street Furniture Australia)



Seating (Street Furniture Australia)

Ground Level/Public Domain Furniture & Finishes have been selected from the Parramatta Public Domain Guidelines in accordance with the Carter Street Precinct. Refe