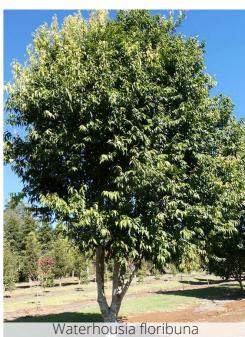

### PLANT SCHEDULE

| PLANT CODE | BOTANICAL NAME                        | COMMON NAME             | MATURITY HEIGHT AND<br>SPREAD (m) | CONTAINER SIZE | DENSITY/<br>m² | QTY |
|------------|---------------------------------------|-------------------------|-----------------------------------|----------------|----------------|-----|
| TREES      |                                       |                         |                                   |                |                |     |
| COR mac    | Corymbia maculata                     | Spotted Gum             | 20m x 10m                         | 200L           | As Shown       | 9   |
| CUP ana    | Cupaniopsis anacardioides             | Tuckeroo                | 8m x 5-8m                         | 200L           | As Shown       | 6   |
| ELA ret    | Elaeocarpus reticulatus               | Blueberry Ash           | 10m x 4m                          | 200L           | As Shown       | 4   |
| HIB til    | Hibiscus tiliaceus                    | Native Hibiscus         | 4-10m x 6m                        | 200L           | As Shown       | 10  |
| MAG gra    | Magnolia grandiflora ' Little<br>Gem' | Dwarf Bull Bay Magnolia | 8m x 4m                           | 200L           | As Shown       | 8   |
| MEL lin    | Melaleuca linariifolia                | Snow In Summer          | 6m x 4m                           | 200L           | As Shown       | 5   |
| TRI lau    | Tristaniopsis laurina                 | Water Gum               | 10m x 5m                          | 200L           | As Shown       | 5   |
| WAT flo    | Waterhousia floribunda                | Weeping Lilly Pilly     | 10m x 6m                          | 200L           | As Shown       | 6   |
|            |                                       |                         |                                   |                | SUBTOTAL       | 53  |