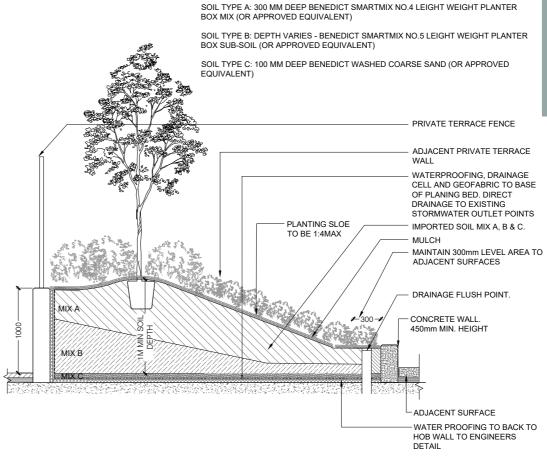

#### **EXPOSED HOB**

SOIL SPECIFICATION

ON GRADE

SOIL TYPE A: 300 MM DEEP BENEDICT SMARTMIX NO.4 LEIGHT WEIGHT PLANTER BOX MIX (OR APPROVED EQUIVALENT)

SOIL TYPE B: DEPTH VARIES - BENEDICT SMARTMIX NO.5 LEIGHT WEIGHT PLANTER BOX SUB-SOIL (OR APPROVED EQUIVALENT)

SOIL TYPE C: 100 MM DEEP BENEDICT WASHED COARSE SAND (OR APPROVED EQUIVALENT)

POT SIZE

CONTAINER PLANT AS NOMINATED

MAINTAIN SEPARATION OF MULCH & TRUNK TO PREVENT ROT. FORM BASIN WITH TOPSOIL TO ALLOW FOR WATER PENETRATION AND TO PREVENT ROT.

PROVIDE SUBSOIL DRAINAGE TO THE BOTTOM OF ALL ON-GRADE PLANTING AREAS. CONNECT TO

150mm DEPTH RIP & CULTIVATE SOIL TYPE B AND SUBGRADE

STORMWATER OUTLET

- MULCH

SOIL TYPE (A)

TYPICAL PLANTING DETAILS SCALE 1:10 @ A1; 1:20 @ A3