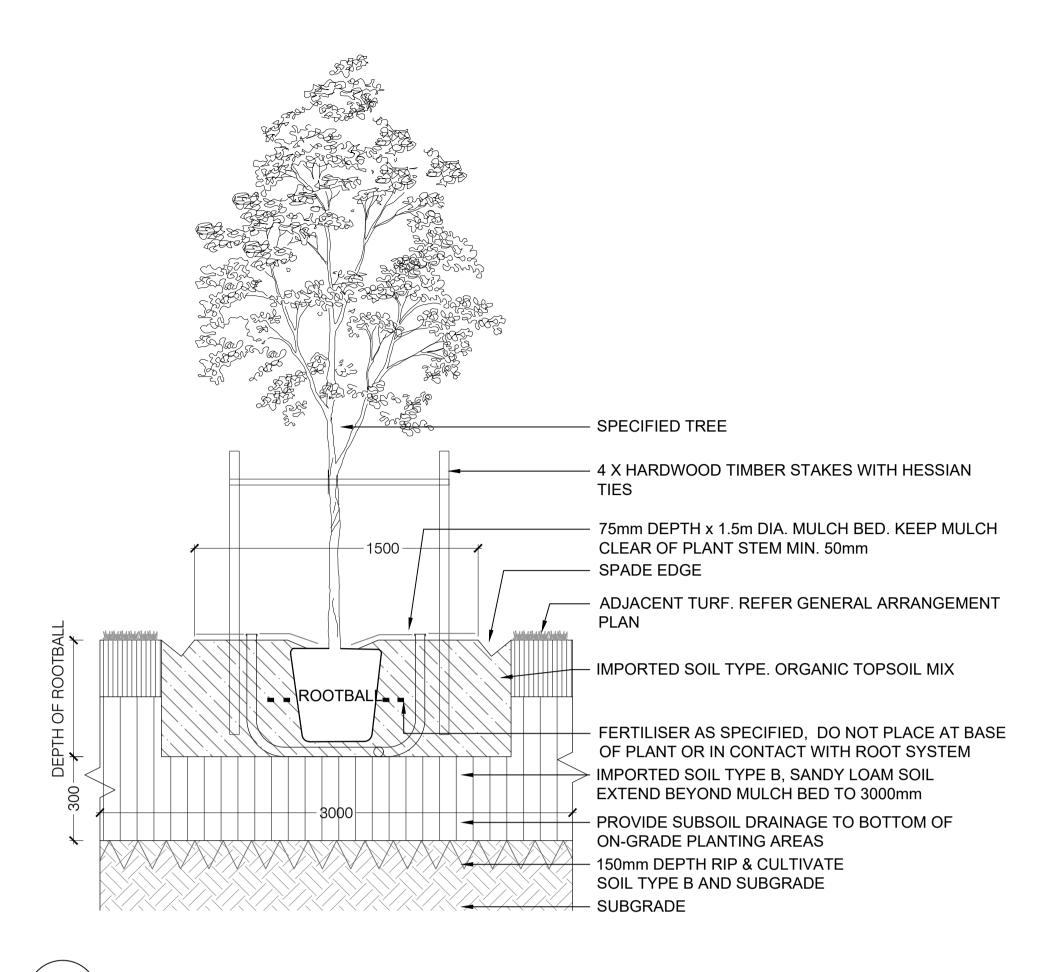

### SOIL SPECIFICATION

SOIL TYPE A: 300 MM DEEP BENEDICT SMARTMIX NO.4 LEIGHT WEIGHT PLANTER BOX MIX (OR APPROVED EQUIVALENT)

SOIL TYPE B: DEPTH VARIES - BENEDICT SMARTMIX NO.5 LEIGHT WEIGHT PLANTER BOX SUB-SOIL (OR APPROVED EQUIVALENT)

SOIL TYPE C: 100 MM DEEP BENEDICT WASHED COARSE SAND (OR APPROVED EQUIVALENT)

O2 TYPICAL PLANTING DETAILS
- SCALE 1:10 @ A1; 1:20 @ A3

DO NOT SO

USE FIGURED DIMENSIONS AT ALL TIMES. IF IN DOUBT CHECK WITH MERITON APARTMENTS PTY. LTD. CONTRACTOR'S TO CHECK AND VERIFY ALL LEVELS, DATUMS AND DIMENSIONS ON SITE AND SHALL REPORT ANY DISCREPANCIES OR OMMISSIONS TO MERITON APARTMENTS PTY. LTD. PRIOR TO COMMENCEMENT OF WORK AND DURING THE CONSTRUCTION PHASE.

SOIL TYPE C: 100 MM DEEP BENEDICT WASHED COARSE SAND (OR APPROVED EQUIVALENT)

POT SIZE

CONTAINER PLANT AS NOMINATED

MAINTAIN SEPARATION OF MULCH & TRUNK TO PREVENT ROT. FORM BASIN WITH TOPSOIL TO ALLOW FOR WATER PENETRATION AND TO PREVENT ROT.

PROVIDE SUBSOIL DRAINAGE TO THE BOTTOM OF ALL ON-GRADE PLANTING AREAS. CONNECT TO

150mm DEPTH RIP & CULTIVATE SOIL TYPE B AND SUBGRADE

STORMWATER OUTLET

- MULCH

SOIL TYPE (A)

TYPICAL PLANTING DETAILS SCALE 1:10 @ A1; 1:20 @ A3