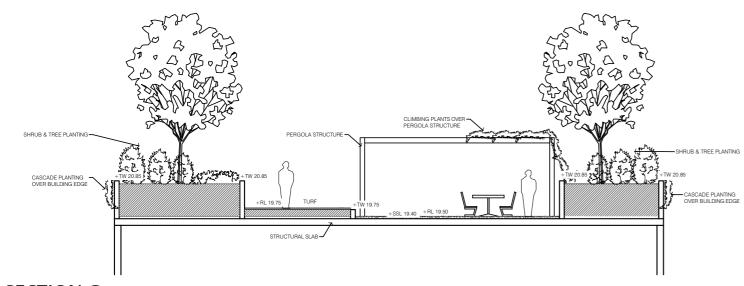

s
- Structural planting (trees, shrubs & groundcovers)
- Nature play in tree grove
- Tree grove in mounded planter
- Open Lawn
- 9 Private terrace entries
- Private terrace courtyards
- Seating platforms
- BBQ arbour & seating/gathering
- Formal passive retreat with Shade arbour
- Sun-baking lawn retreat
- Plater box with cascading plants over building facade
- Small active lawn/Bocce
- Small passive lawn
- Formal play/table tennis
- Formal seating retreats
- Pavement type 3: Refer to material strategy
- Pavement type 4: Refer to material strategy

#### Note:

- 1. Refer to Appendix A Detailed Planting Plans + Schedule for plant species and installation sizes
- 2. Refer Detailed Landscape Plans for proposed levels, including, RL, Top of Walls and Top of Mounds.





### SECTION F (1:125)



SECTION G (1:125)



Key Plan

### **5.4 PRECEDENT IMAGES**





















# 

### PAVING + FURNITURE STRATEGY

#### **PAVING**



Honed Paver



P2: PPX27 600x300x50mm Pebblecrete Honed Paver



P3: Standard grey insitu-concrete pavement



P4: Exposed Ag insitu-concrete (Podium)



P5: Pool Deck

### **FURNITURE (GROUND LEVEL)**



Botton + Gardiner Prospect Truss Bench



Bike Racks



Gossi Park 'Bayside' Bin Enclosure 240L



Tree Pit

### **FURNITURE (PODIUM)**



Sun Lounges (Street Furniture Australia)



Picnic Setting (Street Furniture Australia)



Seating (Street Furniture Australia)

Ground Level/Public Domain Furniture & Finishes have been selected from the Parramatta Public Domain Guidelines in accordance with the Carter Street Precinct. Reference has also been made