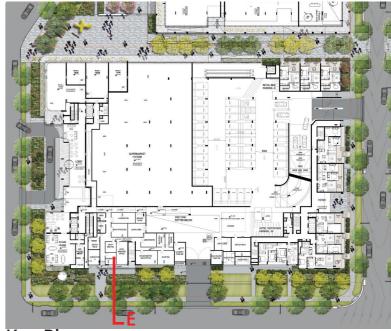

etback
- Pavement type 1: Refer to material strategy
- Pavement type 3: Refer to material strategy



### GROUND LEVEL

### **3.1 DESIGN PRINCIPLES**

#### **ACCESS + CIRCULATION**



### **PROGRAM**



### **DRAINAGE + WSUD**



### Legend



→ Port Cohere

A A A A Residential Priv



Ground Level Terrace Lobby



Carpark Entry

Retail/Cafe Entry

Loading Dock Entry

Pedestrian Link: Retail/Cafe Frontage

Pedestrian Link: Private Terrace Frontage

Pedestrian Link: Supermarket Frontage

MSA Frontage

Legend

10m Drainage Setback

Hotel Managment Entry & Forecourt

Pedestrian Through Link

Phase 3 Public Square

Legend



Drainage Direction



10m Drainage Setback (WSUD)









FLEXIBLE CIVIC PUBLIC SQUARE

SECTION B (1:100)

ALFRESCO DINING AREA





Key Plan

### SECTION C (1:100)







Key Plan

### **3.4 PRECEDENT IMAGES**





















### LEVEL 02 PODIUM



### Legend

- Planter boxes for cascading plants over building facade
- 2 Gravel for maintenance access
- 3 Skylights to below Porte Cohere



# 05

### LEVEL 03 PODIUM

### **5.1 DESIGN PRINCIPLES**

### **ACCESS + CIRCULATION**



#### Legend



**Primary Connections** 



Pool Interface



**Podium Access Points** 

### **PROGRAM**



### Legend

- a. Pool Deck
- b. Open Active Lawn
- c. Nature/informal Play
- d. Formal passive seating/gathering Sun Retreat
- e. Active BBQ/gathering area
- f. Active lawn (bocce)
- g. Informal passive lawns
- h. Formal play
- g. Formal passive seating retreats

### **DRAINAGE + WSUD**



#### Legend



Podium Stormwater Drainage Strategy

### **5.2 LEVEL 03 PODIUM LANDSC