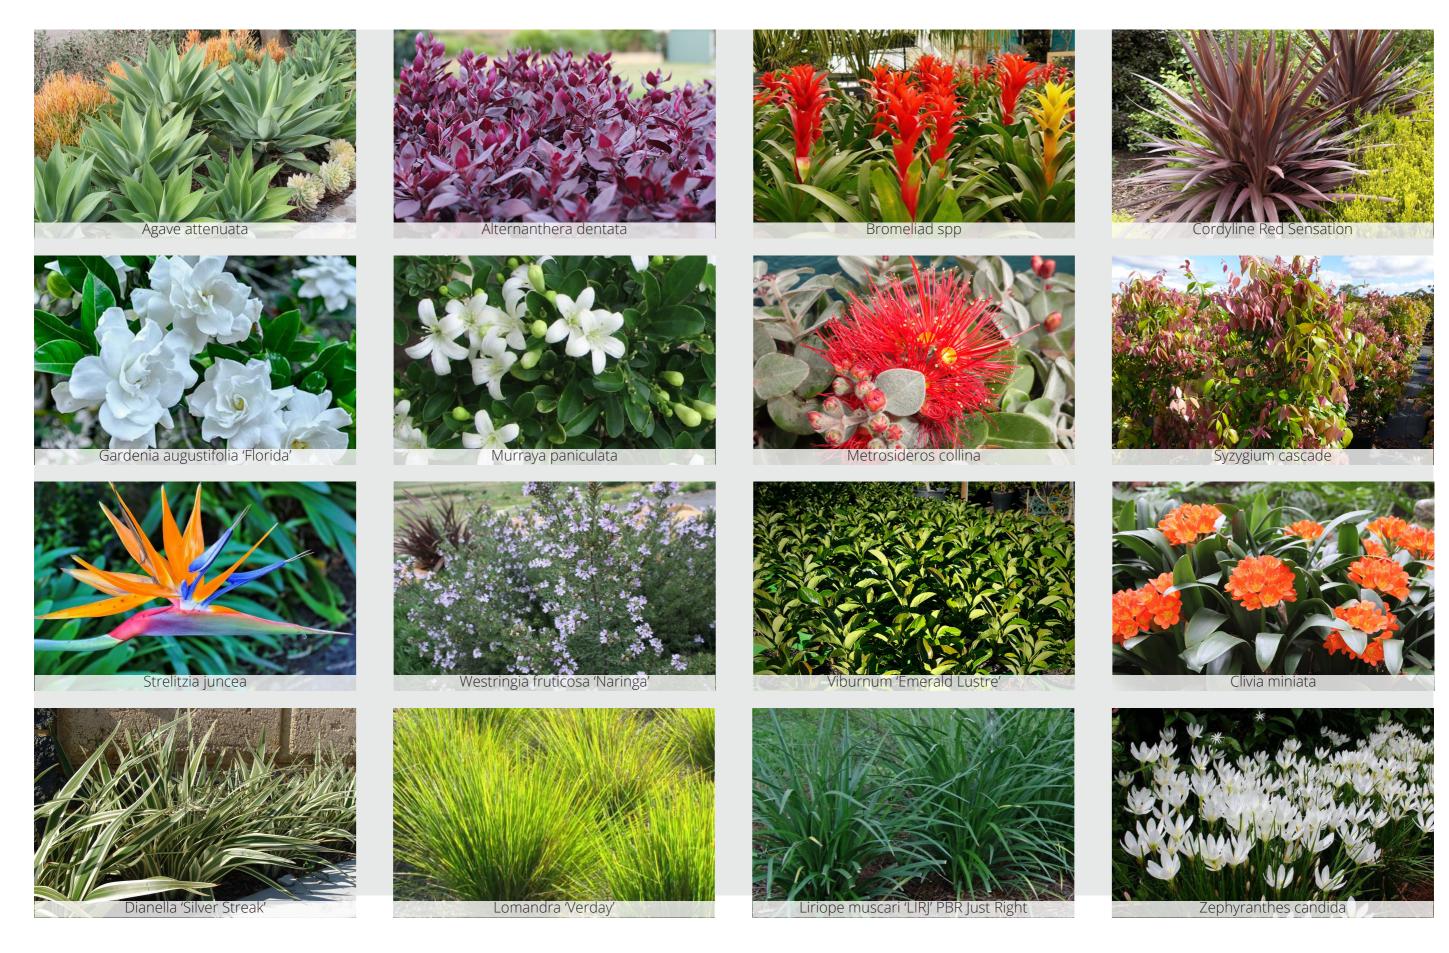

### PLANT SCHEDULE

| PLANT CODE          | BOTANICAL NAME                               | COMMON NAME                       | MATURITY HEIGHT AND<br>SPREAD (m) | CONTAINER SIZE | DENSITY/<br>m² | QTY  |
|---------------------|----------------------------------------------|-----------------------------------|-----------------------------------|----------------|----------------|------|
| SHRUBS & ARCHITECTU | RAL FORMS                                    | ,                                 |                                   |                | 1              |      |
| AGA att             | Agave attenuata                              | Century Plant                     | 1m x 1m                           | 150mm          | 3              | 90   |
| ALP cae             | Alpinia caerulea'Varigated'                  | Native Ginger                     | 3m x 1m                           | 300mm          | 5              | 80   |
| ALP red             | Alpinia caerulea 'Red Back'                  | Red Back Ginger                   | 3m x 1m                           | 300mm          | 5              | 50   |
| ALT den             | Alternanthera dentata                        | Little Ruby                       | 1m x 1m                           | 200mm          | 5              | 269  |
| ASP nid             | Asplenium nidus                              | Birds Nest Fern                   | 1.5mx1.5m                         | 300mm          | 3              | 80   |
| BES yuc             | Beschorneria yuccoides                       | Mexican Lily                      | 1-2m x 2m                         | 300mm          | 3              | 13   |
| BRO spp             | Bromeliad spp                                | Bromeliad                         | 1.5mx1.5m                         | 300mm          | 3              | 114  |
| COR gla             | Cordyline glauca                             | Green Ti Plant                    | 2-4m x 0.7m                       | 200mm          | 4              | 45   |
| COR red             | Cordyline 'Red Sensation'                    | Red Sensation                     | 3mx2m                             | 300mm          | 3              | 58   |
| CAL lit             | Calistemon 'Captin Cook'                     | Bottlebrush                       | 1.5m x 1.5m                       | 300mm          | 4              | 48   |
| COL esc             | Colocasia esculenta                          | Elephants Ear                     | 1.5m x 1.5m                       | 200mm          | 3              | 20   |
| CYC rev             | Cycas revoluta                               | Cycad                             | 1m x 1m                           | 45L            | 3              | 20   |
| DAP odo             | Daphne odora                                 | Winter Daphne                     | 1m x 1.5m                         | 45L            | 3              | 32   |
| DOR exc             | Doryanthes excelsa                           | Gymea Lily                        | 2.5m x 2.5m                       | 300mm          | 3              | 44   |
| GAR aug             | Gardenia augustifolia<br>'Florida'           | Gardenia                          | 1m x 1m                           | 150mm          | 3              | 44   |
| GRE ros             | Grevillea rosmarinifolia<br>'Nana'           | Dwarf Rosemary                    | 1mx1m                             | 200mm          | 5              | 50   |
| MUR pan             |                                              |                                   |                                   |                |                |      |
| MET col             | Murraya paniculata                           | Mock Orange New Zealand Christmas | 2m x 1.5m                         | 300mm          | 3              | 43   |
| NAN dom             | Metrosideros collina                         | Bush                              | 2m x 1m                           | 300mm          | 4              | 193  |
| PHI con             | Nandina domestica                            | Nandiana                          | 1.2mx1.2m                         | 200mm          | 4              | 67   |
| PHI xan             | Philodendron 'Congo'                         | Philodendron Congo                | 1m x 0.7m                         | 150mm          | 4              | 146  |
| PHO ten             | Philodendron xanadu<br>Phormium tenax 'Maori | Xanadu                            | 1m x 1m                           | 150mm          | 4              | 201  |
| RAP exc             | Chief'                                       | Maori Chief                       | 1.5m x 1m                         | 300mm          | 4              | 70   |
|                     | Raphis excelsa                               | Lady Palm                         | 4m x 2m                           | 300mm          | 2              | 100  |
| RAP umb             | Raphiolepis umbellata                        | Yeddo Hawthorn                    | 3m x 2m                           | 300mm          | 3              | 129  |
| SYZ cas             | Syzygium cascade                             | Lilly Pilly                       | 3m x 2m                           | 300mm          | 4              | 142  |
| STR jun             | Strelitzia juncea Westringia fruticosa       | Crane Flower                      | 1.2-2m x 1m                       | 200mm          | 3              | 120  |
| WES fru             | 'Naringa'                                    | Westringia                        | 1.5mx1.5m                         | 300mm          | 4              | 65   |
| VIB eme             | Vibumum 'Emerald lustre'                     | Emerald Lustre                    | 4m x 3m                           | 300mm          | 3              | 136  |
|                     |                                              |                                   |                                   |                | SUBTOTAL       | 2469 |

|         | Onvia miniata                                | Dusii Liiy          | 0.0111 X 0.0111 | 20011111 |   | 1   |
|---------|----------------------------------------------|---------------------|-----------------|----------|---|-----|
| CAS gla | Casurina glauca 'Cousin IT'                  | Cousin IT           | 0.2m x 1.5m     | 200mm    | 6 | 80  |
| DIA bre | Dianella caerulea 'Breeze'                   | Breeze Paroo Lily   | 0.5-0.6m x 0.6m | 150mm    | 6 | 84  |
| DIA rev | Dianella revoluta 'DR5000'<br>PBR Little Rev | Dianella Little Rev | 0.4m x 0.4m     | 150mm    | 6 | 80  |
| DIA sil | Dianella 'Silver Streak'                     | Silver Streak       | 0.5mx0.5m       | 150mm    | 6 | 182 |
| KNI hyb | Kniphofia hybrid                             | Red Hot Poker       | 0.6m x 0.6m     | 150mm    | 6 | 150 |
| JUN con | Juniperus confertus                          | Spreading Juniper   | 0.3m x 2m       | 150mm    | 3 | 105 |
| Lom ver | Lomandra 'Verday'                            | Lomandra Verday     | 0.5mx0.5nm      | 150mm    | 6 | 150 |
| ·       |                                              |                     |                 |          |   |     |

|         |                                          |                      |              |       | SUBTOTAL | 1662 |
|---------|------------------------------------------|----------------------|--------------|-------|----------|------|
| ZEP can | Zephranthes candida                      | Rain Lily            | 0.3m x 0.5m  | 150mm | 6        | 81   |
| TRA jas | Trachelospermum<br>jasminoides           | Chinese Star Jasmine | Ground Cover | 200mm | 5        | 80   |
| MYO pav | Myoporum pavifolium                      | Myoporum             | 0.1m x 1m    | 150mm | 3        | 174  |
| LIR jus | Liriope muscari 'LIRJ' PBR<br>Just Right | Evergreen Giant      | 0.5m x 0.5m  | 150mm | 6        | 80   |
| LIR ver | Liriope 'Varigated'                      | Varigated Liriope    | 0.5mx0.5nm   | 150mm | 6        | 306  |
| Lom ver | Lomandra 'Verday'                        | Lomandra Verday      | 0.5mx0.5nm   | 150mm | 6        | 150  |
| JUN con | Juniperus confertus                      | Spreading Juniper    | 0.3m x 2m    | 150mm | 3        | 105  |