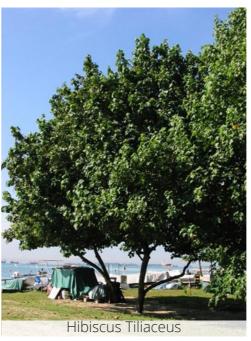

### **PODIUM LEVEL TREES**

### PLANT SCHEDULE

| PLANT CODE | BOTANICAL NAME                        | COMMON NAME             | MATURITY HEIGHT AND<br>SPREAD (m) | CONTAINER SIZE | DENSITY/<br>m² | QTY |
|------------|---------------------------------------|-------------------------|-----------------------------------|----------------|----------------|-----|
| TREES      |                                       |                         |                                   |                |                |     |
| COR mac    | Corymbia maculata                     | Spotted Gum             | 20m x 10m                         | 200L           | As Shown       | 9   |
| CUP ana    | Cupaniopsis anacardioides             | Tuckeroo                | 8m x 5-8m                         | 200L           | As Shown       | 6   |
| ELA ret    | Elaeocarpus reticulatus               | Blueberry Ash           | 10m x 4m                          | 200L           | As Shown       | 4   |
| HIB til    | Hibiscus tiliaceus                    | Native Hibiscus         | 4-10m x 6m                        | 200L           | As Shown       | 10  |
| MAG gra    | Magnolia grandiflora ' Little<br>Gem' | Dwarf Bull Bay Magnolia | 8m x 4m                           | 200L           | As Shown       | 8   |
| MEL lin    | Melaleuca linariifolia                | Snow In Summer          | 6m x 4m                           | 200L           | As Shown       | 5   |
| TRI lau    | Tristaniopsis laurina                 | Water Gum               | 10m x 5m                          | 200L           | As Shown       | 5   |
| WAT flo    | Waterhousia floribunda                | Weeping Lilly Pilly     | 10m x 6m                          | 200L           | As Shown       | 6   |
|            |                                       |                         |                                   |                | SUBTOTAL       | 53  |