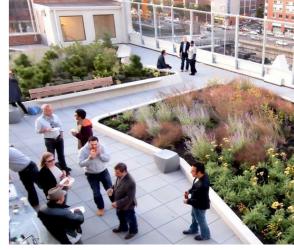

### **3.4 PRECEDENT IMAGES**

#### **LEVEL 03 PODIUM**

- A large outdoor space will provide distinct usable zones with a mixture of uses for a diverse community,
- Large focal pool deck integrating the internal and external communal areas. The deck will provide outside day bed and function opportunities,
- Series of large and small open lawn areas will provide both active and passive spaces for day and night use,
- Passive sun courtyard with turf and seating pavilion, maximising the northern aspect,
- Level 4 private terraces with have direct access to communal area,
- Private terrace interface will be boarded and enhanced with lush planting of small and medium sized trees providing personal scale, privacy, shade and colour to the gardens,
- Nature play area integrates into the surrounding function and planting strategies while providing children with discovery play opportunities.
   Nature play will consist of rock bounders, climbing logs and informal play equipment.
- Mounded turf areas also help define spaces while providing additional sculptural play opportunities,
- There are to be clear and visible sight lines across and within the site to guide ease of movement throughout the design.