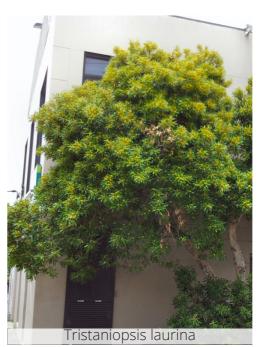

### PLANT SCHEDULE

| PLANT CODE | BOTANICAL NAME                        | COMMON NAME             | MATURITY HEIGHT AND<br>SPREAD (m) | CONTAINER SIZE | DENSITY/<br>m² | QTY |
|------------|---------------------------------------|-------------------------|-----------------------------------|----------------|----------------|-----|
| TREES      |                                       |                         |                                   |                |                |     |
| COR mac    | Corymbia maculata                     | Spotted Gum             | 20m x 10m                         | 200L           | As Shown       | 9   |
| CUP ana    | Cupaniopsis anacardioides             | Tuckeroo                | 8m x 5-8m                         | 200L           | As Shown       | 6   |
| ELA ret    | Elaeocarpus reticulatus               | Blueberry Ash           | 10m x 4m                          | 200L           | As Shown       | 4   |
| HIB til    | Hibiscus tiliaceus                    | Native Hibiscus         | 4-10m x 6m                        | 200L           | As Shown       | 10  |
| MAG gra    | Magnolia grandiflora ' Little<br>Gem' | Dwarf Bull Bay Magnolia | 8m x 4m                           | 200L           | As Shown       | 8   |
| MEL lin    | Melaleuca linariifolia                | Snow In Summer          | 6m x 4m                           | 200L           | As Shown       | 5   |
| TRI lau    | Tristaniopsis laurina                 | Water Gum               | 10m x 5m                          | 200L           | As Shown       | 5   |
| WAT flo    | Waterhousia floribunda                | Weeping Lilly Pilly     | 10m x 6m                          | 200L           | As Shown       | 6   |
|            |                                       |                         |                                   |                | SUBTOTAL       | 53  |