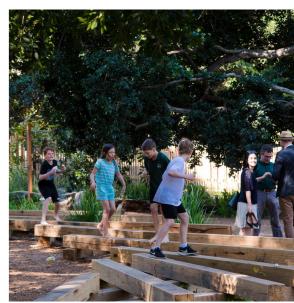

#### **LEVEL 03 PODIUM**

- A large outdoor space will provide distinct usable zones with a mixture of uses for a diverse community,
- Large focal pool deck integrating the internal and external communal areas. The deck will provide outside day bed and function opportunities,
- Series of large and small open lawn areas will provide both active and passive spaces for day and night use,
- Passive sun courtyard with turf and seating pavilion, maximising the northern aspect,
- Level 4 private terraces with have direct access to communal area,
- Private terrace interface will be boarded and enhanced with lush planting of small and medium sized trees providing personal scale, privacy, shade and colour to the gardens,
- Nature play area integrates into the surrounding function and planting strategies while providing children with discovery play opportunities.
   Nature play will consist of rock bounders, climbing logs and informal play equipment.
- Mounded turf areas also help define spaces while providing additional sculptural play opportunities,
- There are to be clear and visible sight lines across and within the site to guide ease of movement throughout the design.