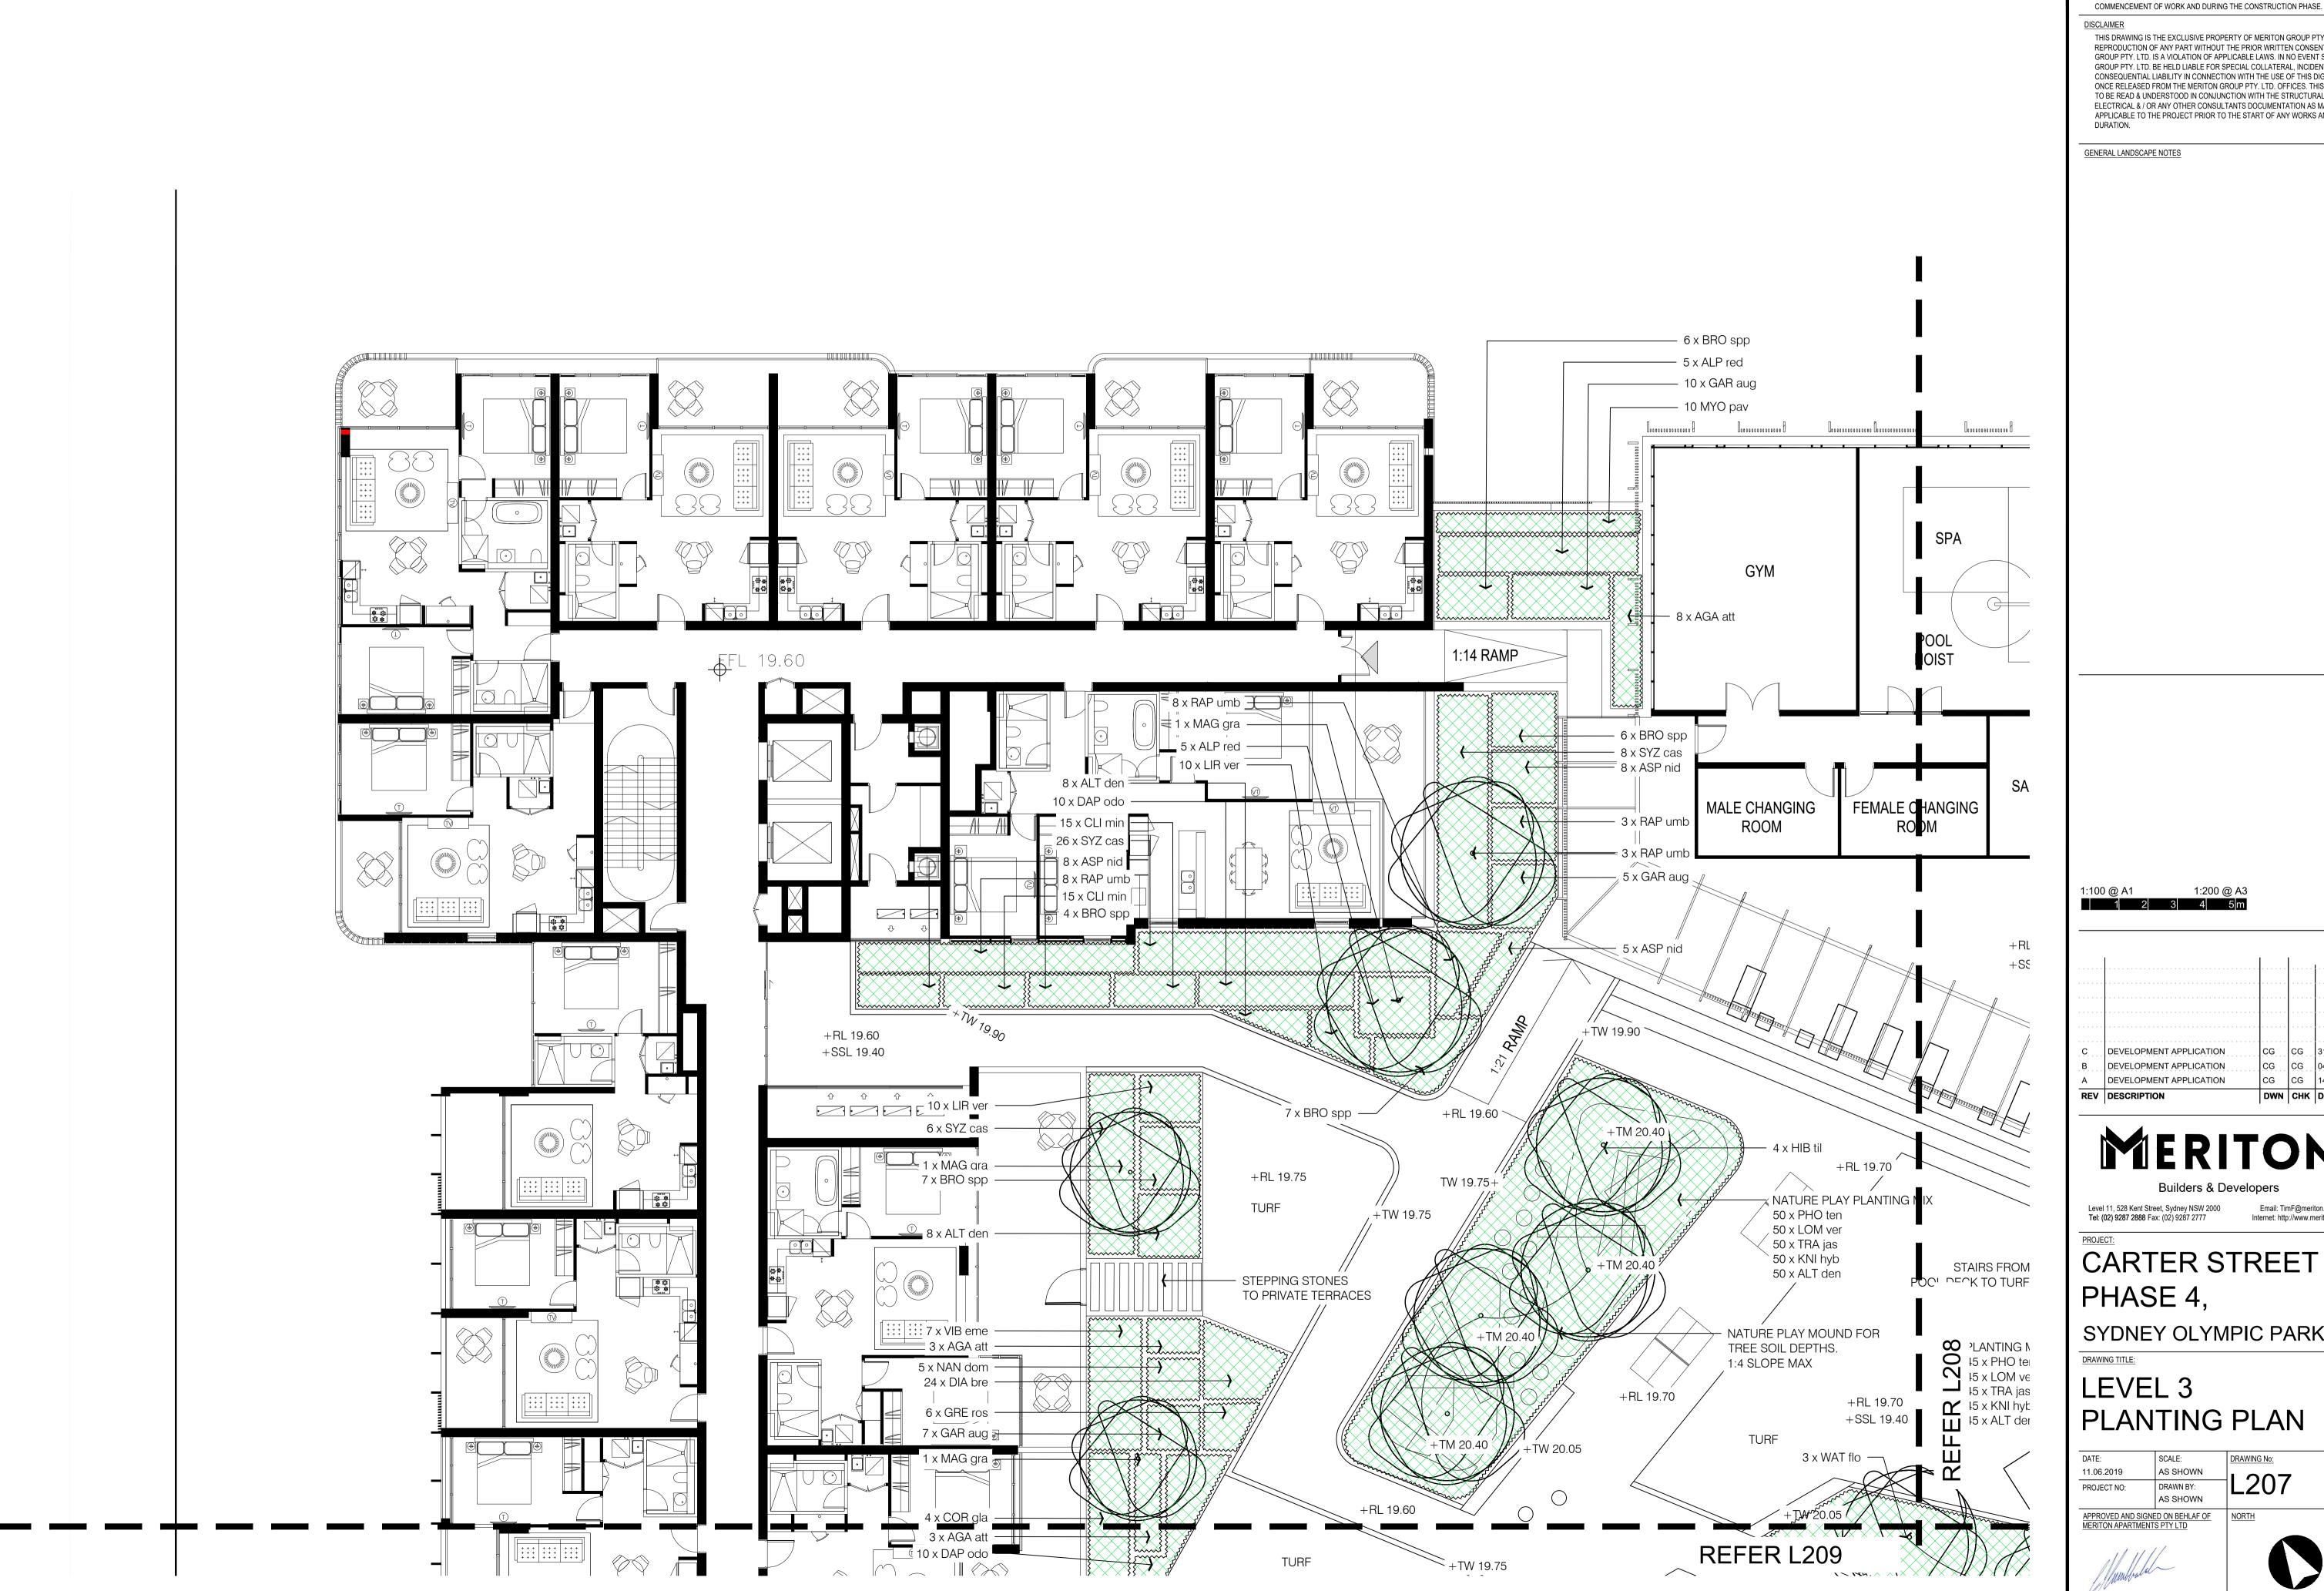

LEVEL 3 PLANTING PLAN

|            |           | _ |
|------------|-----------|---|
| NTE:       | SCALE:    |   |
| .06.2019   | AS SHOWN  |   |
| ROJECT NO: | DRAWN BY: |   |

L207 AS SHOWN

APPROVED AND SIGNED ON BEHLAF OF MERITON APARTMENTS PTY LTD

LEVEL 3 PLANTING PLAN

| DATE:       | SCALE:    | DRAWING No: |
|-------------|-----------|-------------|
| 11.06.2019  | AS SHOWN  | 1 000       |
| PROJECT NO: | DRAWN BY: | 7L2U8       |

APPROVED AND SIGNED ON BEHLAF OF MERITON APARTMENTS PTY LTD