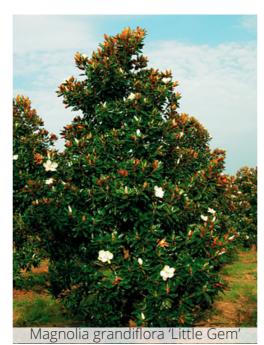

### PLANT SCHEDULE

| PLANT CODE | BOTANICAL NAME                        | COMMON NAME             | MATURITY HEIGHT AND<br>SPREAD (m) | CONTAINER SIZE | DENSITY/<br>m² | QTY |
|------------|---------------------------------------|-------------------------|-----------------------------------|----------------|----------------|-----|
| TREES      |                                       |                         |                                   |                |                |     |
| COR mac    | Corymbia maculata                     | Spotted Gum             | 20m x 10m                         | 200L           | As Shown       | 9   |
| CUP ana    | Cupaniopsis anacardioides             | Tuckeroo                | 8m x 5-8m                         | 200L           | As Shown       | 6   |
| ELA ret    | Elaeocarpus reticulatus               | Blueberry Ash           | 10m x 4m                          | 200L           | As Shown       | 4   |
| HIB til    | Hibiscus tiliaceus                    | Native Hibiscus         | 4-10m x 6m                        | 200L           | As Shown       | 10  |
| MAG gra    | Magnolia grandiflora ' Little<br>Gem' | Dwarf Bull Bay Magnolia | 8m x 4m                           | 200L           | As Shown       | 8   |
| MEL lin    | Melaleuca linariifolia                | Snow In Summer          | 6m x 4m                           | 200L           | As Shown       | 5   |
| TRI lau    | Tristaniopsis laurina                 | Water Gum               | 10m x 5m                          | 200L           | As Shown       | 5   |
| WAT flo    | Waterhousia floribunda                | Weeping Lilly Pilly     | 10m x 6m                          | 200L           | As Shown       | 6   |
|            |                                       |                         |                                   |                | SUBTOTAL       | 53  |