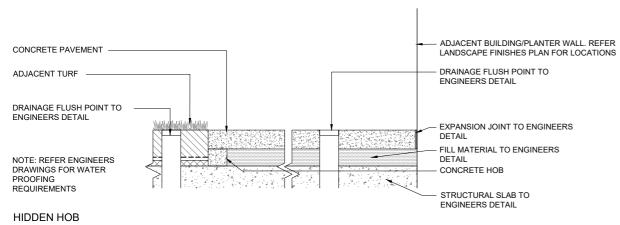

### TYPICAL LANDSCAPE DETAILS

#### ON GRADE

#### **EXPOSED HOB**

SOIL SPECIFICATION

ON GRADE

SOIL TYPE A: 300 MM DEEP BENEDICT SMARTMIX NO.4 LEIGHT WEIGHT PLANTER BOX MIX (OR APPROVED EQUIVALENT)

SOIL TYPE B: DEPTH VARIES - BENEDICT SMARTMIX NO.5 LEIGHT WEIGHT PLANTER BOX SUB-SOIL (OR APPROVED EQUIVALENT)

SOIL TYPE C: 100 MM DEEP BENEDICT WASHED COARSE SAND (OR APPROVED EQUIVALENT)

POT SIZE

CONTAINER PLANT AS NOMINATED

MAINTAIN SEPARATION OF MULCH & TRUNK TO PREVENT ROT. FORM BASIN WITH TOPSOIL TO ALLOW FOR WATER PENETRATION AND TO PREVENT ROT.

PROVIDE SUBSOIL DRAINAGE TO THE BOTTOM OF ALL ON-GRADE PLANTING AREAS. CONNECT TO

150mm DEPTH RIP & CULTIVATE SOIL TYPE B AND SUBGRADE

STORMWATER OUTLET

- MULCH

SOIL TYPE (A)

TYPICAL PLANTING DETAILS SCALE 1:10 @ A1; 1:20 @ A3