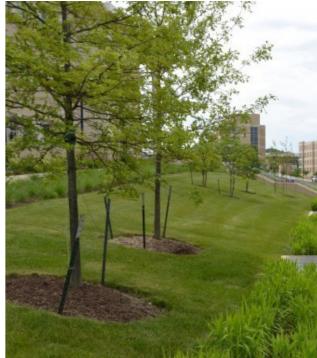

### 2.3 EXISTING TREE STRATEGY

Refer to Jackson's Nature Works Arboricultural Impact Assessment Report (13.06.19) for full tree assessments and recommendations.

Tree removal should be carried out as per Jackson's Nature Works recommendations and Carter Street Precinct DCP guidelines.

### Legend

Existing trees to be removed

Extent of Works / property boundary

Pedestrian Link