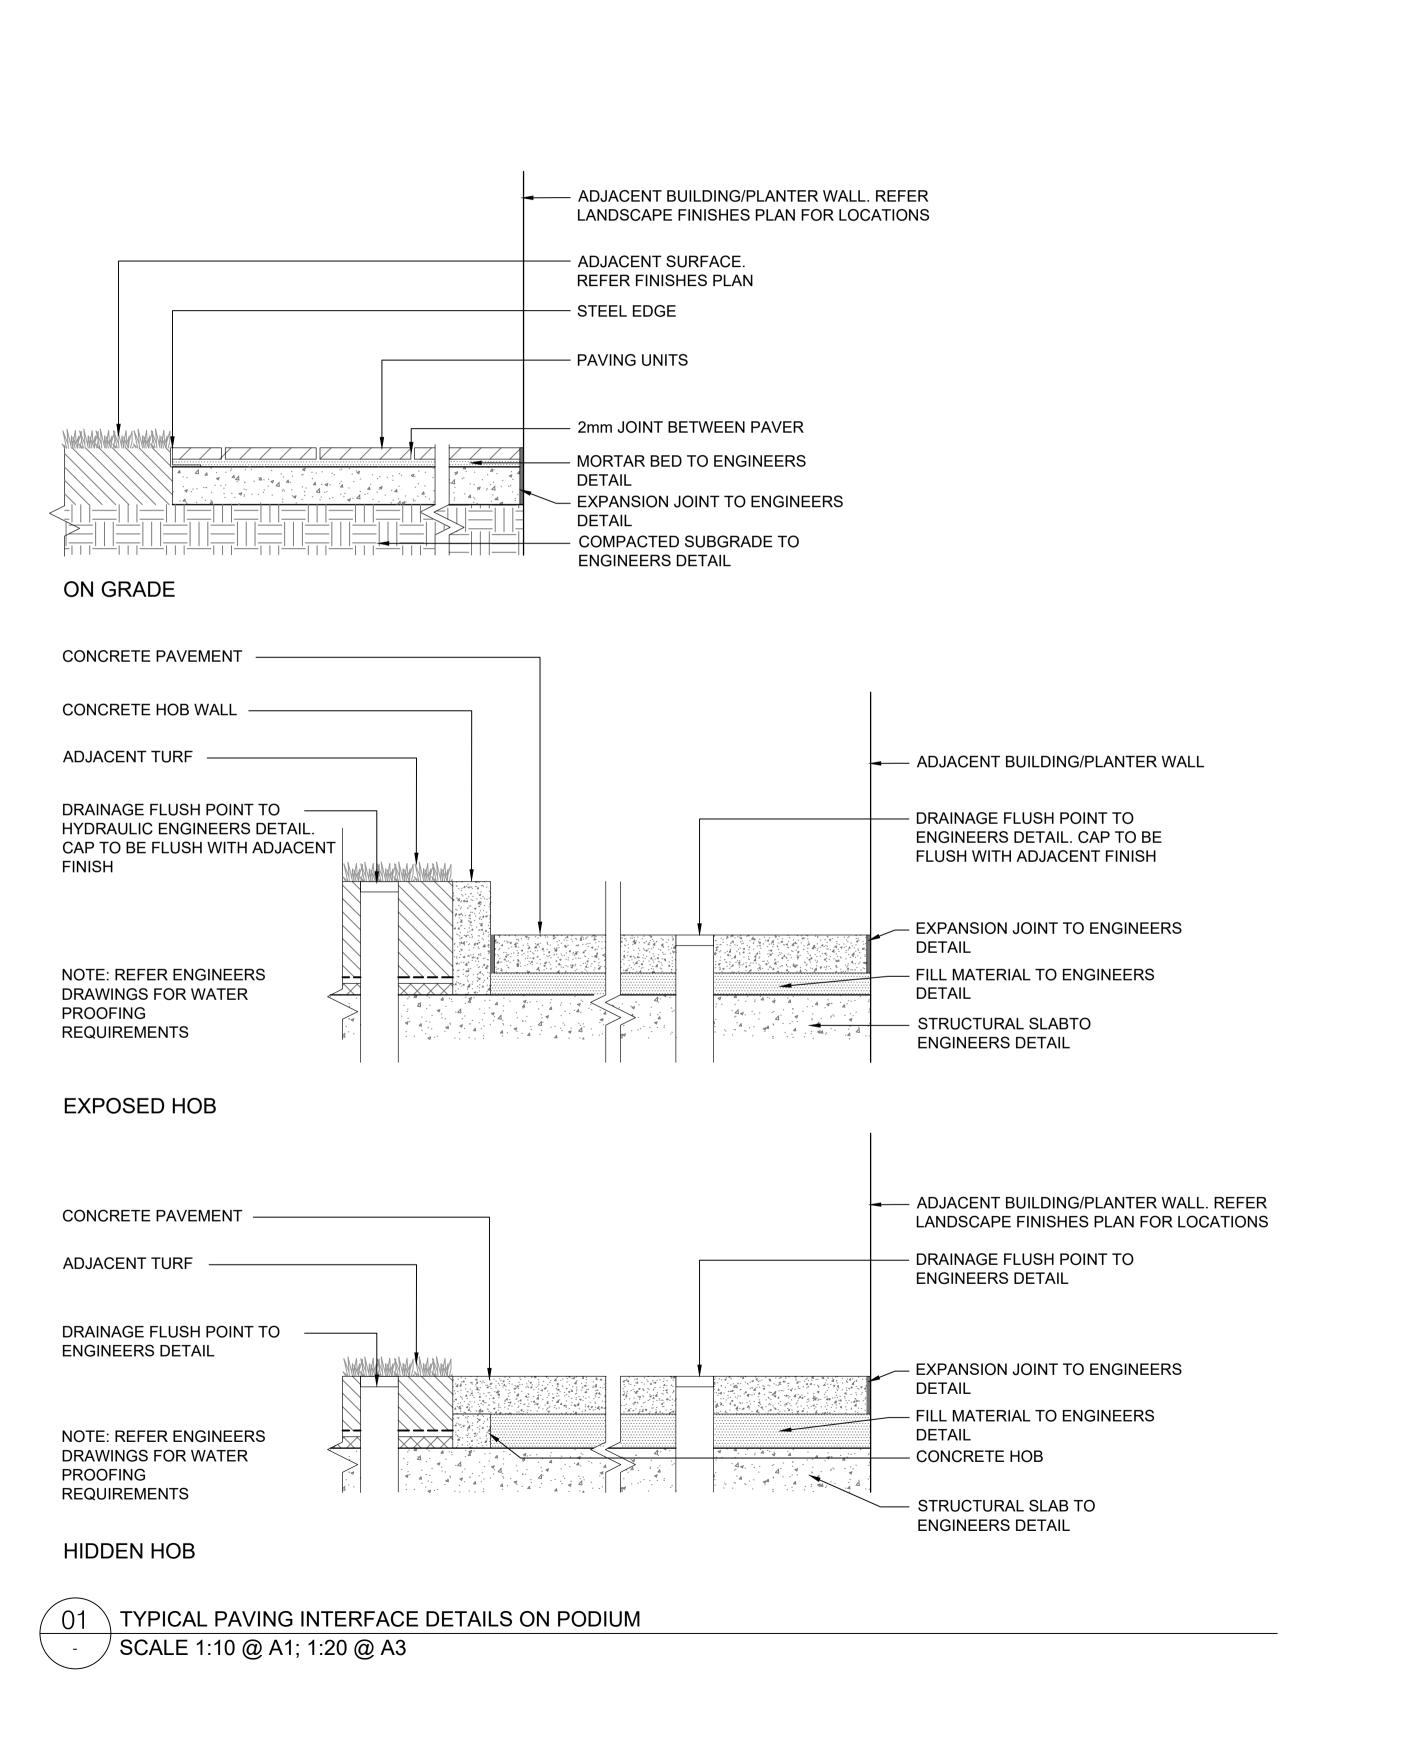

### TYPICAL LANDSCAPE DETAILS

#### ON GRADE

#### **EXPOSED HOB**

SOIL SPECIFICATION

ON GRADE

SOIL TYPE A: 300 MM DEEP BENEDICT SMARTMIX NO.4 LEIGHT WEIGHT PLANTER BOX MIX (OR APPROVED EQUIVALENT)

SOIL TYPE B: DEPTH VARIES - BENEDICT SMARTMIX NO.5 LEIGHT WEIGHT PLANTER BOX SUB-SOIL (OR APPROVED EQUIVALENT)

SOIL TYPE C: 100 MM DEEP BENEDICT WASHED COARSE SAND (OR APPROVED EQUIVALENT)

POT SIZE

CONTAINER PLANT AS NOMINATED

MAINTAIN SEPARATION OF MULCH & TRUNK TO PREVENT ROT. FORM BASIN WITH TOPSOIL TO ALLOW FOR WATER PENETRATION AND TO PREVENT ROT.

PROVIDE SUBSOIL DRAINAGE TO THE BOTTOM OF ALL ON-GRADE PLANTING AREAS. CONNECT TO

150mm DEPTH RIP & CULTIVATE SOIL TYPE B AND SUBGRADE

STORMWATER OUTLET

- MULCH

SOIL TYPE (A)

TYPICAL PLANTING DETAILS SCALE 1:10 @ A1; 1:20 @ A3

SOIL SPECIFICATION