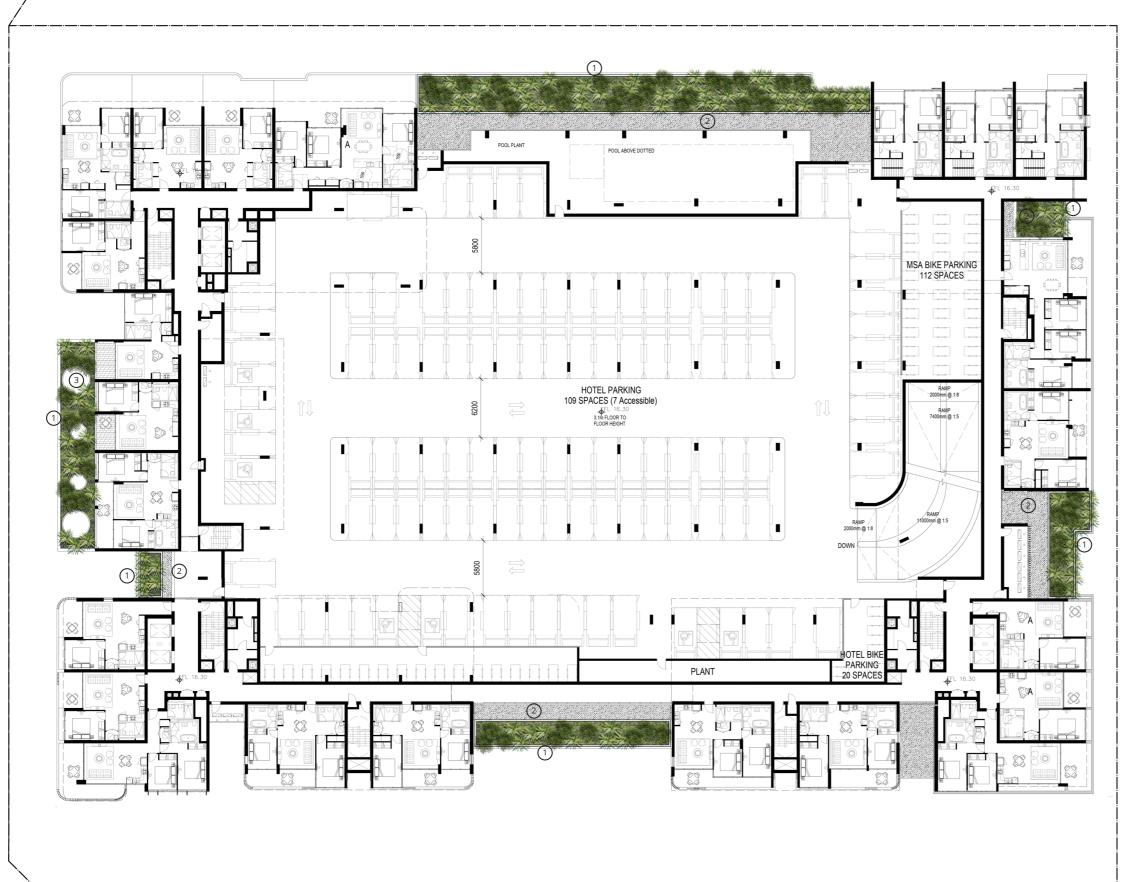

### GROUND LEVEL

### **3.1 DESIGN PRINCIPLES**

#### **ACCESS + CIRCULATION**

### **PROGRAM**

### **DRAINAGE + WSUD**

### Legend

→ Port Cohere

A A A A Residential Priv

Ground Level Terrace Lobby

Carpark Entry

Retail/Cafe Entry

Loading Dock Entry

Pedestrian Link: Retail/Cafe Frontage

Pedestrian Link: Private Terrace Frontage

Pedestrian Link: Supermarket Frontage

MSA Frontage

Legend

10m Drainage Setback

Hotel Managment Entry & Forecourt

Pedestrian Through Link

Phase 3 Public Square