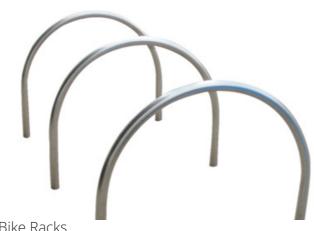

### **FURNITURE (GROUND LEVEL)**

Botton + Gardiner Prospect Truss Bench

Bike Racks

Gossi Park 'Bayside' Bin Enclosure 240L

Tree Pit