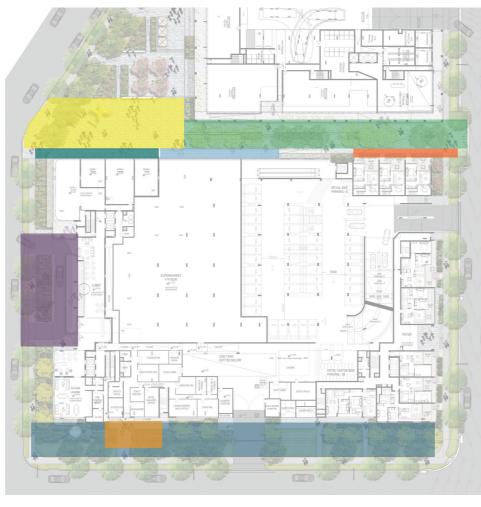

### Legend

- 1 Phase 3 retail frontage
- 2) Phase 2 residential lobby forecourt
- (3) Through access to Uhrig Rd
- (4) Retail square
- 5 1:15 accessible ramps
- 6) Seatign walls
- 7) Retail & informal public square/seating
- 8) Stairs to retail fontage
- Phase 3 flexible public square
- 10) Public art/sculpture opportunities
- 11) Uhrig arrival forecourt/ formal seating

- 12) Informal seating wall/supermarket forecourt
- 3 Stairs between Phase 4 & 3
- (14) Trees in paving
- Public domain/streetscape. Refer Phase 4 Detail Landscape Plans
- Property Boundary
- Future Uhrig Road Widening setback
- Pavement type 1: Refer to material strategy
- Pavement type 3: Refer to material strategy



### GROUND LEVEL

### **3.1 DESIGN PRINCIPLES**

#### **ACCESS + CIRCULATION**



### **PROGRAM**



### **DRAINAGE + WSUD**



### Legend



→ Port Cohere

A A A A Residential Priv



Ground Level Terrace Lobby



Carpark Entry

Retail/Cafe Entry

Loading Dock Entry

Pedestrian Link: Retail/Cafe Frontage

Pedestrian Link: Private Terrace Frontage

Pedestrian Link: Supermarket Frontage

MSA Frontage

Legend

10m Drainage Setback

Hotel Managment Entry & Forecourt

Pedestrian Through Link

Phase 3 Public Square

Legend



Drainage Direction



10m Drainage Setback (WSUD)









FLEXIBLE CIVIC PUBLIC SQUARE

SECTION B (1:100)

ALFRESCO DINING AREA





Key Plan

### SECTION C (1:100)







Key Plan

### **3.4 PRECEDENT IMAGES**





















### LEVEL 02 PODIUM



### Legend

- Planter boxes for cascading plants over building facade
- 2 Gravel for maintenance access
- 3 Skylight