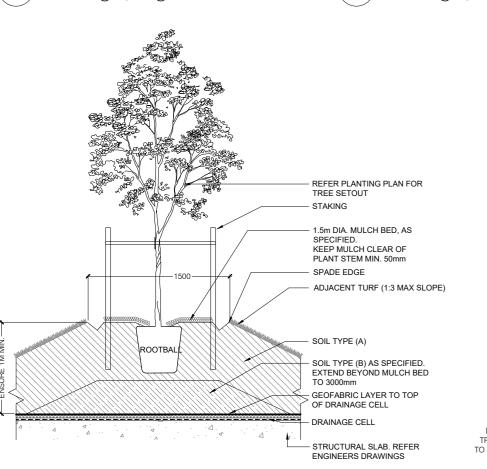

#### **EXPOSED HOB**

SOIL SPECIFICATION

ON GRADE

SOIL TYPE A: 300 MM DEEP BENEDICT SMARTMIX NO.4 LEIGHT WEIGHT PLANTER BOX MIX (OR APPROVED EQUIVALENT)

SOIL TYPE B: DEPTH VARIES - BENEDICT SMARTMIX NO.5 LEIGHT WEIGHT PLANTER BOX SUB-SOIL (OR APPROVED EQUIVALENT)

SOIL TYPE C: 100 MM DEEP BENEDICT WASHED COARSE SAND (OR APPROVED EQUIVALENT)

POT SIZE

CONTAINER PLANT AS NOMINATED

MAINTAIN SEPARATION OF MULCH & TRUNK TO PREVENT ROT. FORM BASIN WITH TOPSOIL TO ALLOW FOR WATER PENETRATION AND TO PREVENT ROT.