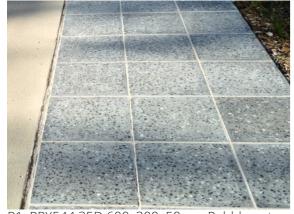

#### **PAVING**

Honed Paver

P2: PPX27 600x300x50mm Pebblecrete Honed Paver

P3: Standard grey insitu-concrete pavement

P4: Exposed Ag insitu-concrete (Podium)

P5: Pool Deck