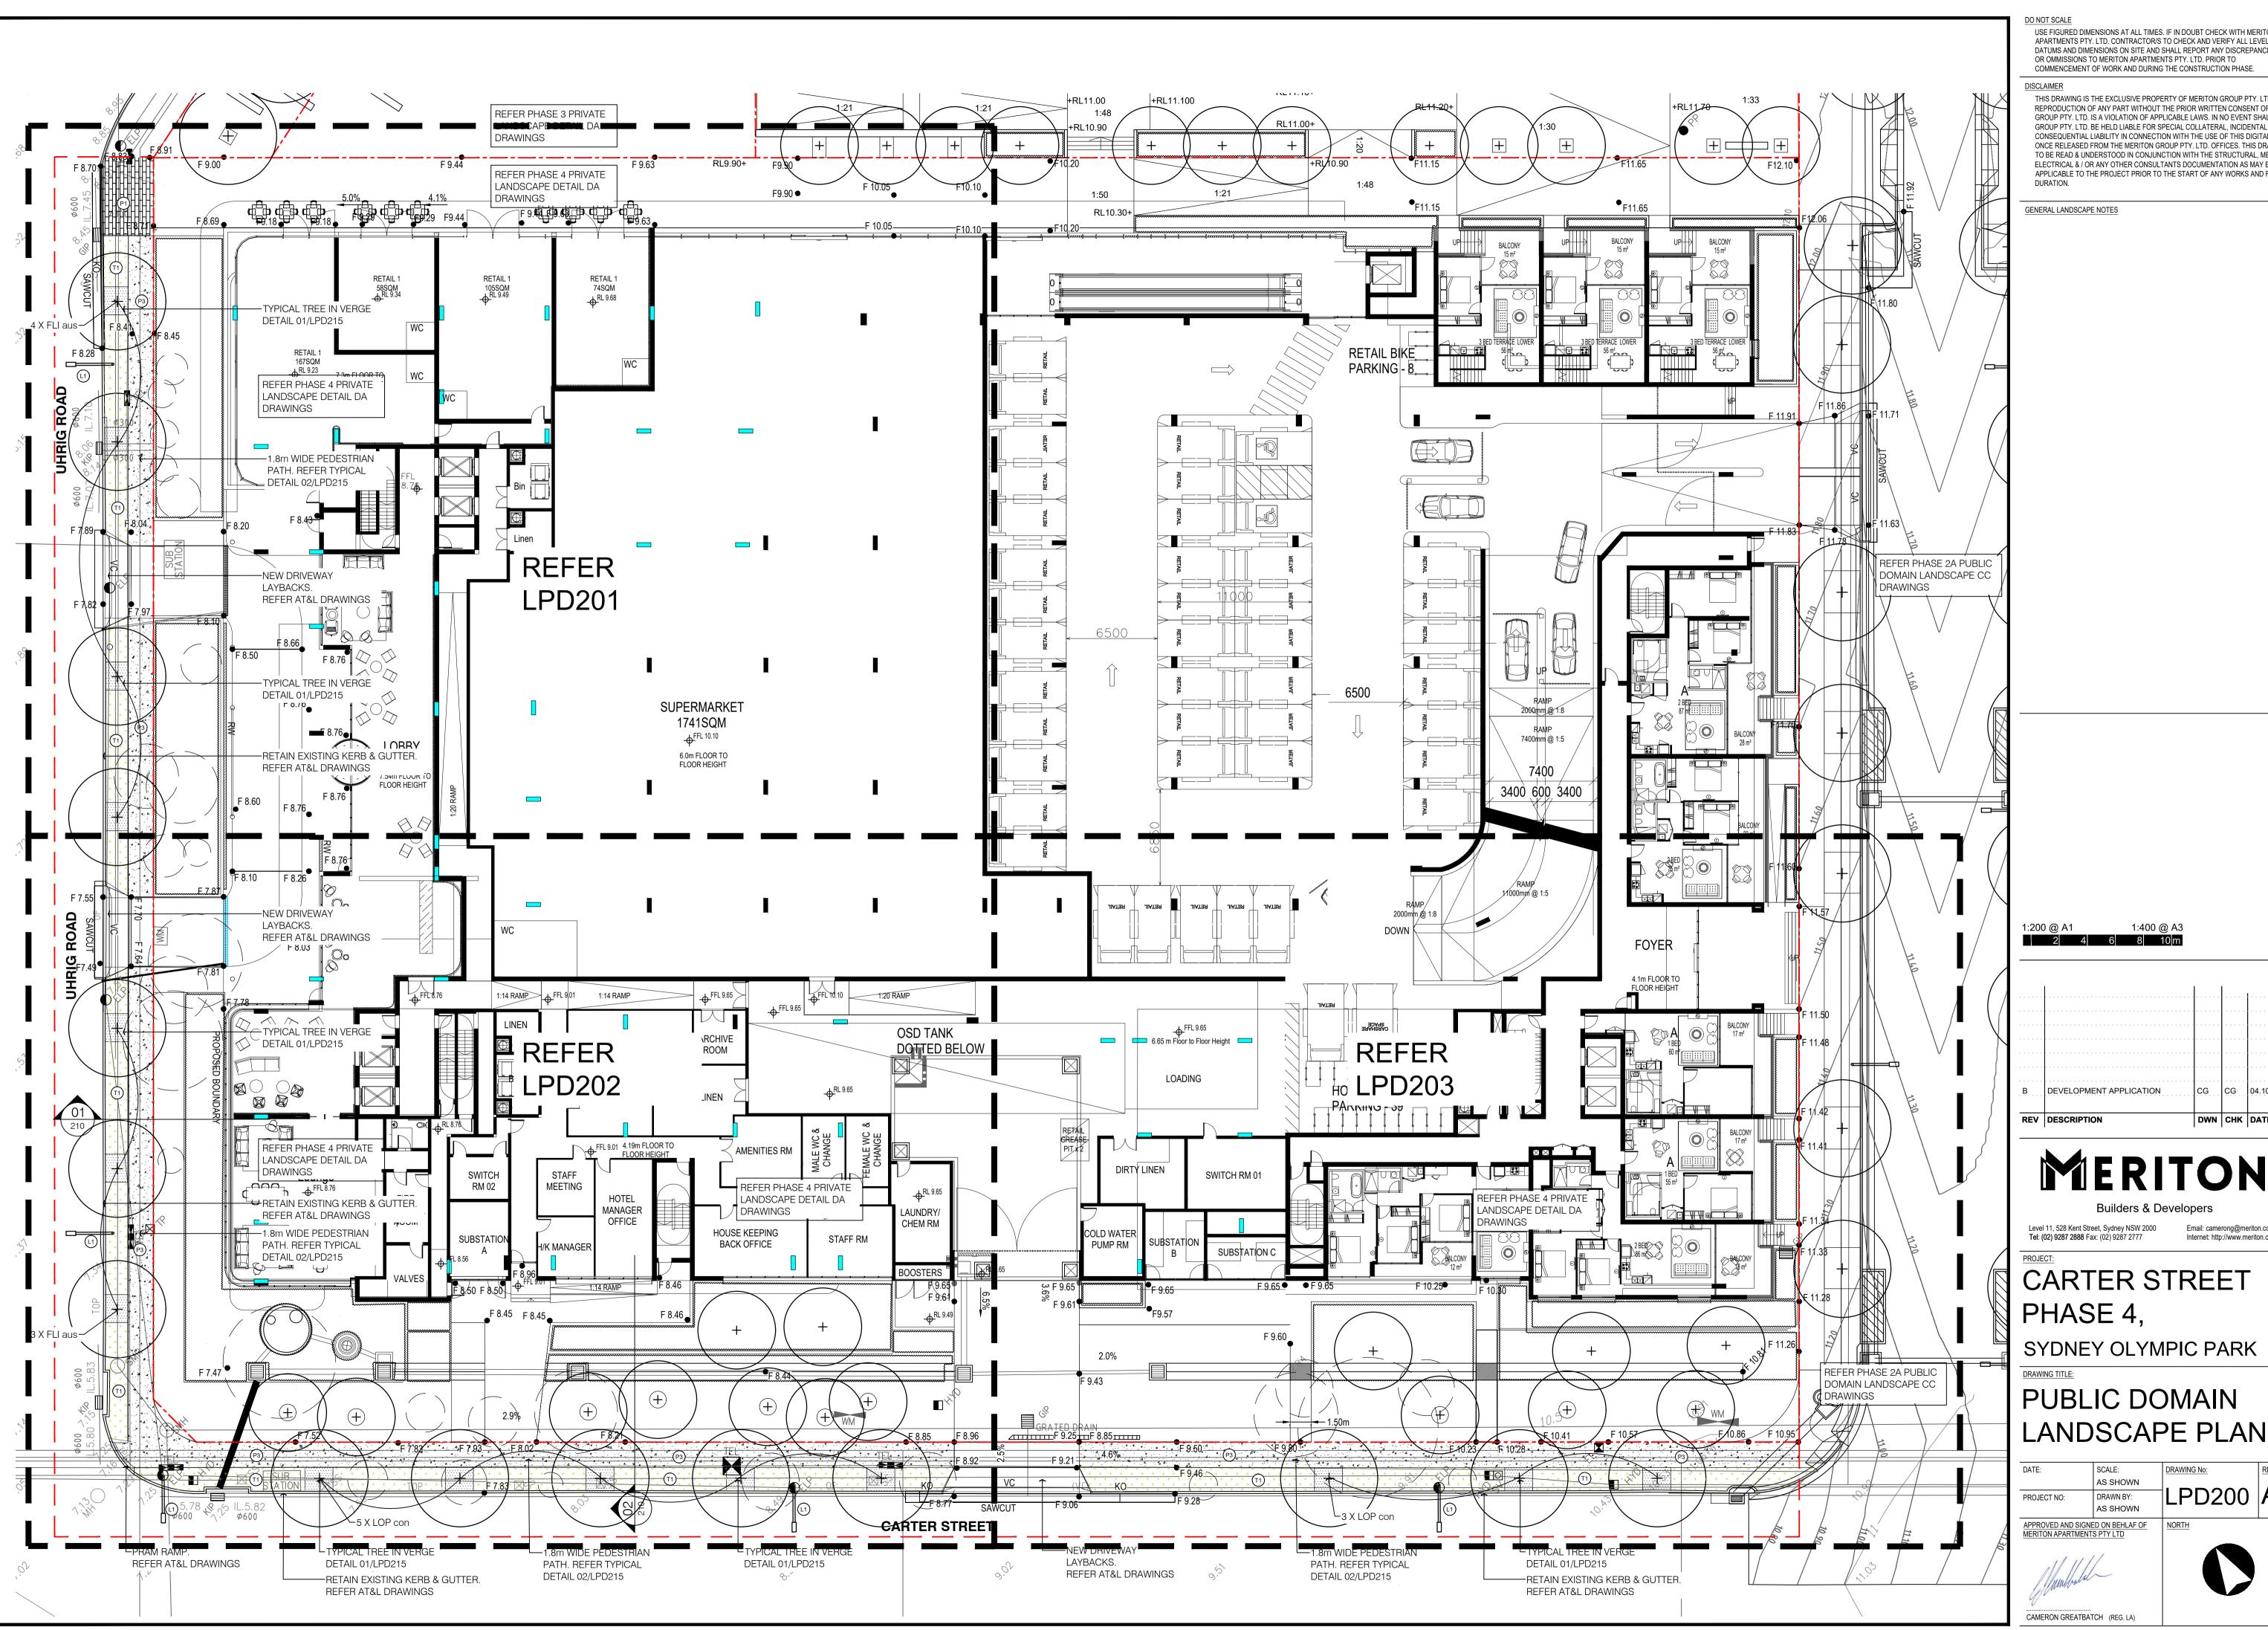

### 2.5 CARTER ST PHASE 3 CIVIC PARK

### Legend

- 1 Phase 3 retail frontage
- 2) Phase 2 residential lobby forecourt
- (3) Through access to Uhrig Rd
- (4) Retail square
- 5 1:15 accessible ramps
- 6) Seatign walls
- 7) Retail & informal public square/seating
- 8) Stairs to retail fontage
- Phase 3 flexible public square
- 10) Public art/sculpture opportunities
- 11) Uhrig arrival forecourt/ formal seating

- 12) Informal seating wall/supermarket forecourt
- 3 Stairs between Phase 4 & 3
- (14) Trees in paving
- Public domain/streetscape. Refer Phase 4 Detail Landscape Plans
- Property Boundary
- Future Uhrig Road Widening setback
- Pavement type 1: Refer to material strategy
- Pavement type 3: Refer to material strategy