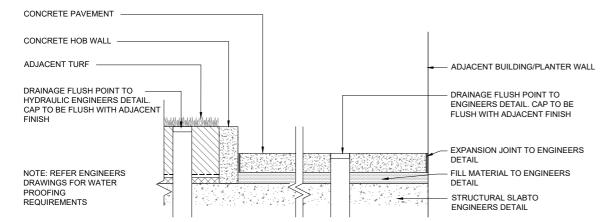

#### WATER MANAGEMENT

Water Sensitive Urban Design (WSUD) principles have been realised into the landscape design in a way that celebrates a sustainable water cycle.

- Where possible storm water runoff will be directed to the lawn and garden beds.
- All soft landscape zones on structure will be detailed to have subsurface drainage.
- Irrigation will be provided to all soft landscape areas and will be specified within the tender package.

#### **Drainage & Watering Strategy**

- Water sensitive urban design (WSUD) principles have been realised into the landscape design in a way that celebrates a sustainable water cycle.
- All irrigation systems will comprise of subsurface drip systems and automatic timers with rainwater / soil moisture sensor controls;
- Where possible storm water runoff (ongrade & podium) will be directed to the lawn and garden beds;
- Irrigation will be provided to all soft landscape areas and will be specified within the tender package;