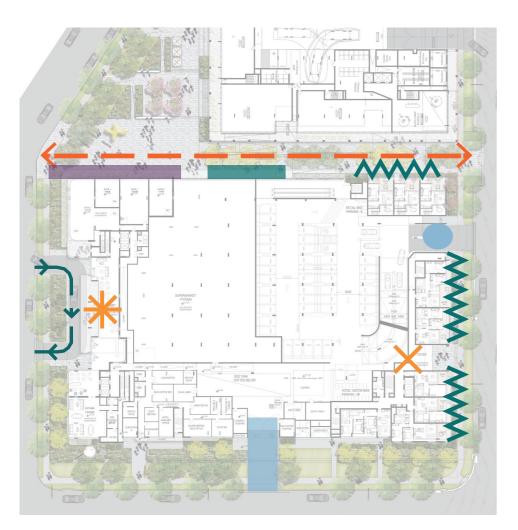

#### **ACCESS + CIRCULATION**

### **PROGRAM**

### **DRAINAGE + WSUD**

### Legend

→ Port Cohere

A A A A Residential Priv

Ground Level Terrace Lobby

Carpark Entry

Retail/Cafe Entry

Loading Dock Entry

Pedestrian Link: Retail/Cafe Frontage

Pedestrian Link: Private Terrace Frontage

Pedestrian Link: Supermarket Frontage

MSA Frontage

Legend

10m Drainage Setback

Hotel Managment Entry & Forecourt

Pedestrian Through Link

Phase 3 Public Square

Legend

Drainage Direction

10m Drainage Setback (WSUD)

FLEXIBLE CIVIC PUBLIC SQUARE

SECTION B (1:100)

ALFRESCO DINING AREA

Key Plan