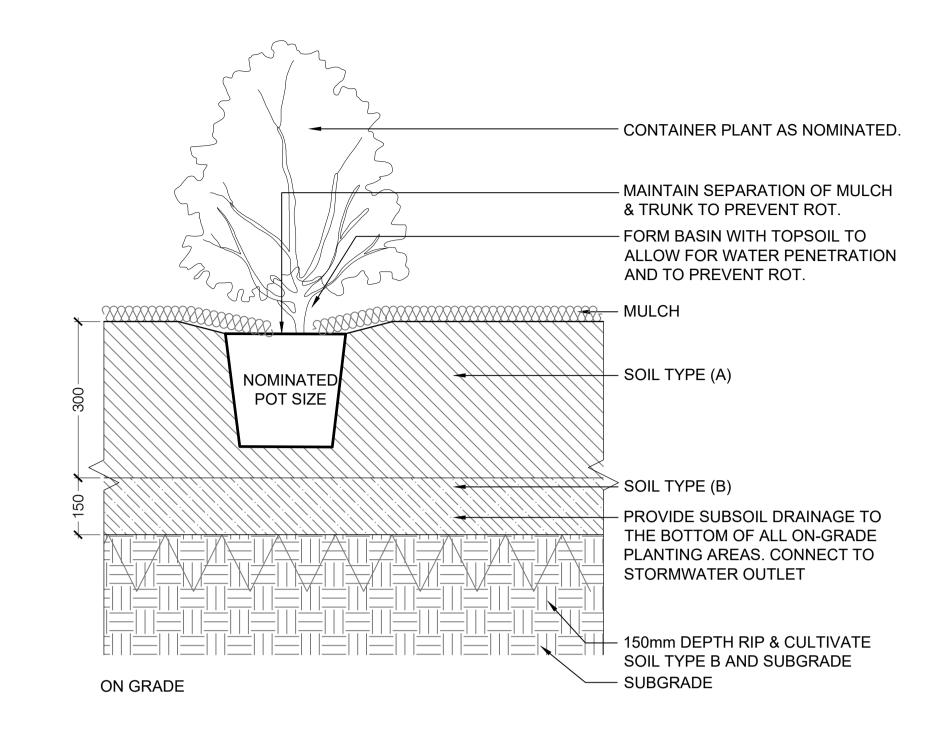

#### ON GRADE

#### **EXPOSED HOB**

SOIL SPECIFICATION

ON GRADE

SOIL TYPE A: 300 MM DEEP BENEDICT SMARTMIX NO.4 LEIGHT WEIGHT PLANTER BOX MIX (OR APPROVED EQUIVALENT)

SOIL TYPE B: DEPTH VARIES - BENEDICT SMARTMIX NO.5 LEIGHT WEIGHT PLANTER BOX SUB-SOIL (OR APPROVED EQUIVALENT)

SOIL TYPE C: 100 MM DEEP BENEDICT WASHED COARSE SAND (OR APPROVED EQUIVALENT)

POT SIZE

CONTAINER PLANT AS NOMINATED

MAINTAIN SEPARATION OF MULCH & TRUNK TO PREVENT ROT. FORM BASIN WITH TOPSOIL TO ALLOW FOR WATER PENETRATION AND TO PREVENT ROT.

PROVIDE SUBSOIL DRAINAGE TO THE BOTTOM OF ALL ON-GRADE PLANTING AREAS. CONNECT TO

150mm DEPTH RIP & CULTIVATE SOIL TYPE B AND SUBGRADE

STORMWATER OUTLET

- MULCH

SOIL TYPE (A)

TYPICAL PLANTING DETAILS SCALE 1:10 @ A1; 1:20 @ A3