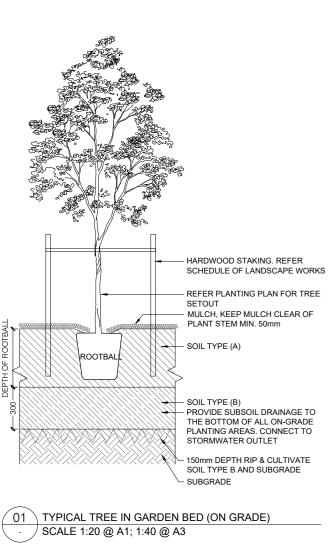

PROVIDE SUBSOIL DRAINAGE TO THE BOTTOM OF ALL ON-GRADE PLANTING AREAS. CONNECT TO

150mm DEPTH RIP & CULTIVATE SOIL TYPE B AND SUBGRADE

STORMWATER OUTLET

- MULCH

SOIL TYPE (A)

TYPICAL PLANTING DETAILS SCALE 1:10 @ A1; 1:20 @ A3

TYPICAL TREE IN TURF SCALE 1:20 @ A1; 1:40 @ A3

102 TYPICAL P3 CONCRETE PAVING DETAIL SCALE 1:10 @ A1; 1:20 @ A3

\ TYPICAL P1 UNIT PAVING DETAIL SCALE 1:10 @ A1; 1:20 @ A3

USE FIGURED DIMENSIONS AT ALL TIMES. IF IN DOUBT CHECK WITH MERITON APARTMENTS PTY. LTD. CONTRACTOR/S TO CHECK AND VERIFY ALL LEVELS, DATUMS AND DIMENSIONS ON SITE AND SHALL REPORT ANY DISCREPANCIES OR OMMISSIONS TO MERITON APARTMENTS PTY. LTD. PRIOR TO COMMENCEMENT OF WORK AND DURING THE CONSTRUCTION PHASE