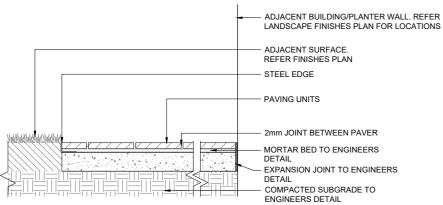

TYPICAL TREE IN TURF SCALE 1:20 @ A1; 1:40 @ A3

102 TYPICAL P3 CONCRETE PAVING DETAIL SCALE 1:10 @ A1; 1:20 @ A3

\ TYPICAL P1 UNIT PAVING DETAIL SCALE 1:10 @ A1; 1:20 @ A3

USE FIGURED DIMENSIONS AT ALL TIMES. IF IN DOUBT CHECK WITH MERITON APARTMENTS PTY. LTD. CONTRACTOR/S TO CHECK AND VERIFY ALL LEVELS, DATUMS AND DIMENSIONS ON SITE AND SHALL REPORT ANY DISCREPANCIES OR OMMISSIONS TO MERITON APARTMENTS PTY. LTD. PRIOR TO COMMENCEMENT OF WORK AND DURING THE CONSTRUCTION PHASE