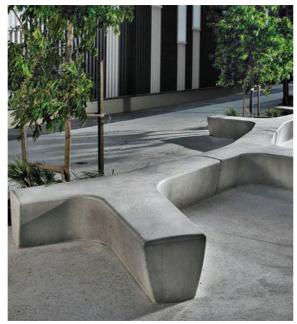

### **5.4 PRECEDENT IMAGES**

#### **LEVEL 03 PODIUM**

- A large outdoor space will provide distinct usable zones with a mixture of uses for a diverse community,
- Large focal pool deck integrating the internal and external communal areas. The deck will provide outside day bed and function opportunities,
- Series of large and small open lawn areas will provide both active and passive spaces for day and night use,
- Passive sun courtyard with turf and seating pavilion, maximising the northern aspect,
- Level 4 private terraces with have direct access to communal area,
- Private terrace interface will be boarded and enhanced with lush planting of small and medium sized trees providing personal scale, privacy, shade and colour to the gardens,
- Nature play area integrates into the surrounding function and planting strategies while providing children with discovery play opportunities.
   Nature play will consist of rock bounders, climbing logs and informal play equipment.
- Mounded turf areas also help define spaces while providing additional sculptural play opportunities,
- There are to be clear and visible sight lines across and within the site to guide ease of movement throughout the design.