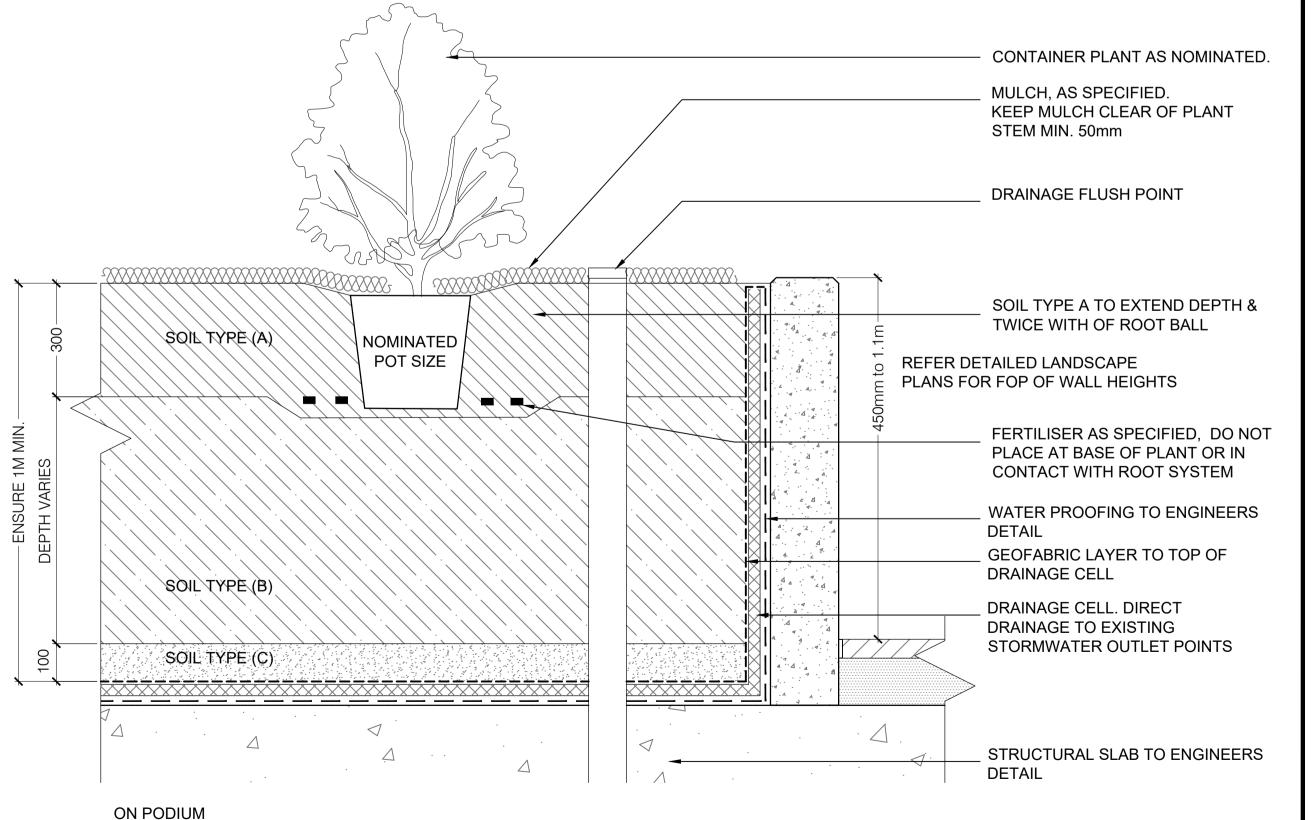

#### **EXPOSED HOB**

SOIL SPECIFICATION

ON GRADE

SOIL TYPE A: 300 MM DEEP BENEDICT SMARTMIX NO.4 LEIGHT WEIGHT PLANTER BOX MIX (OR APPROVED EQUIVALENT)

SOIL TYPE B: DEPTH VARIES - BENEDICT SMARTMIX NO.5 LEIGHT WEIGHT PLANTER BOX SUB-SOIL (OR APPROVED EQUIVALENT)

SOIL TYPE C: 100 MM DEEP BENEDICT WASHED COARSE SAND (OR APPROVED EQUIVALENT)

POT SIZE

CONTAINER PLANT AS NOMINATED

MAINTAIN SEPARATION OF MULCH & TRUNK TO PREVENT ROT. FORM BASIN WITH TOPSOIL TO ALLOW FOR WATER PENETRATION AND TO PREVENT ROT.

PROVIDE SUBSOIL DRAINAGE TO THE BOTTOM OF ALL ON-GRADE PLANTING AREAS. CONNECT TO

150mm DEPTH RIP & CULTIVATE SOIL TYPE B AND SUBGRADE

STORMWATER OUTLET

- MULCH

SOIL TYPE (A)

TYPICAL PLANTING DETAILS SCALE 1:10 @ A1; 1:20 @ A3