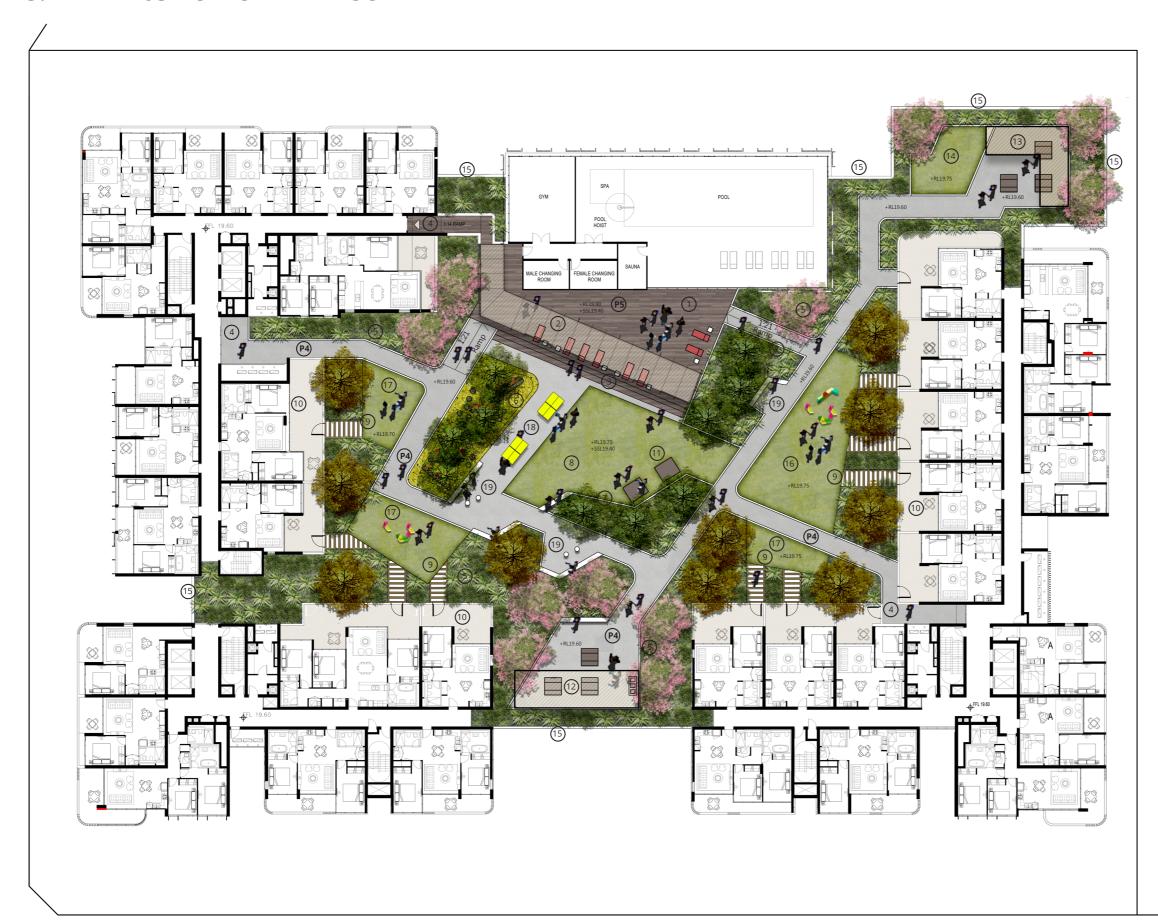

### **5.2 LEVEL 03 PODIUM LANDSCAPE PLAN**

#### Legend

- 1 Pool deck & sun beds
- Shade structure/arbour
- Seating steps
- Communal open space entries
- Structural planting (trees, shrubs & groundcovers)
- Nature play in tree grove
- Tree grove in mounded planter
- Open Lawn
- 9 Private terrace entries
- Private terrace courtyards
- Seating platforms
- BBQ arbour & seating/gathering
- Formal passive retreat with Shade arbour
- Sun-baking lawn retreat
- Plater box with cascading plants over building facade
- Small active lawn/Bocce
- Small passive lawn
- Formal play/table tennis
- Formal seating retreats
- Pavement type 3: Refer to material strategy
- Pavement type 4: Refer to material strategy

#### Note:

- 1. Refer to Appendix A Detailed Planting Plans + Schedule for plant species and installation sizes
- 2. Refer Detailed Landscape Plans for proposed levels, including, RL, Top of Walls and Top of Mounds.