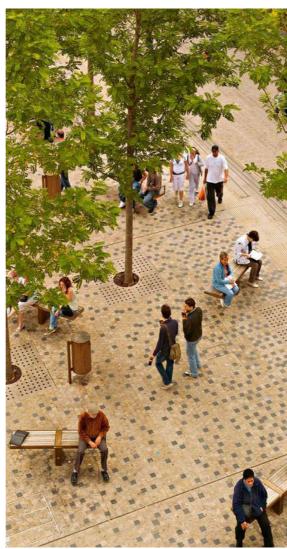

#### **GROUND LEVEL**

- Main residential and hotel arrival lobby's will be accented with lush planting beds highlighting entrances,
- Residential arrival will be open and inviting, creating sense of place through variance in architectural form and high quality paving finishes,
- Pedestrian Through Link will provide clear sight lines for safety, while providing open plazas and seating areas to address adjacent retail and residential frontages,
- Shrubs and large trees in deep soil zones withing Pedestrian Through Link will provide both pedestrian scale to the building, privacy and shade.
- Shrubs and accent planting create a distinctive residential frontage and privacy screening,
- · Hotel and Porte Cohere planting creates an inviting arrival,
- Outdoor cafe seating area within Pedestrian Through Link will be complemented with high quality paving finishes, consistent with existing works,
- Carter Street 10m setback will be consistent with existing Phase 1, 2A&2B frontage, with large trees and buffer shrub planting. Integrated with Civil drainage & OSD tank design.

### GROUND LEVEL

### **3.1 DESIGN PRINCIPLES**

#### **ACCESS + CIRCULATION**

### **PROGRAM**

### **DRAINAGE + WSUD**