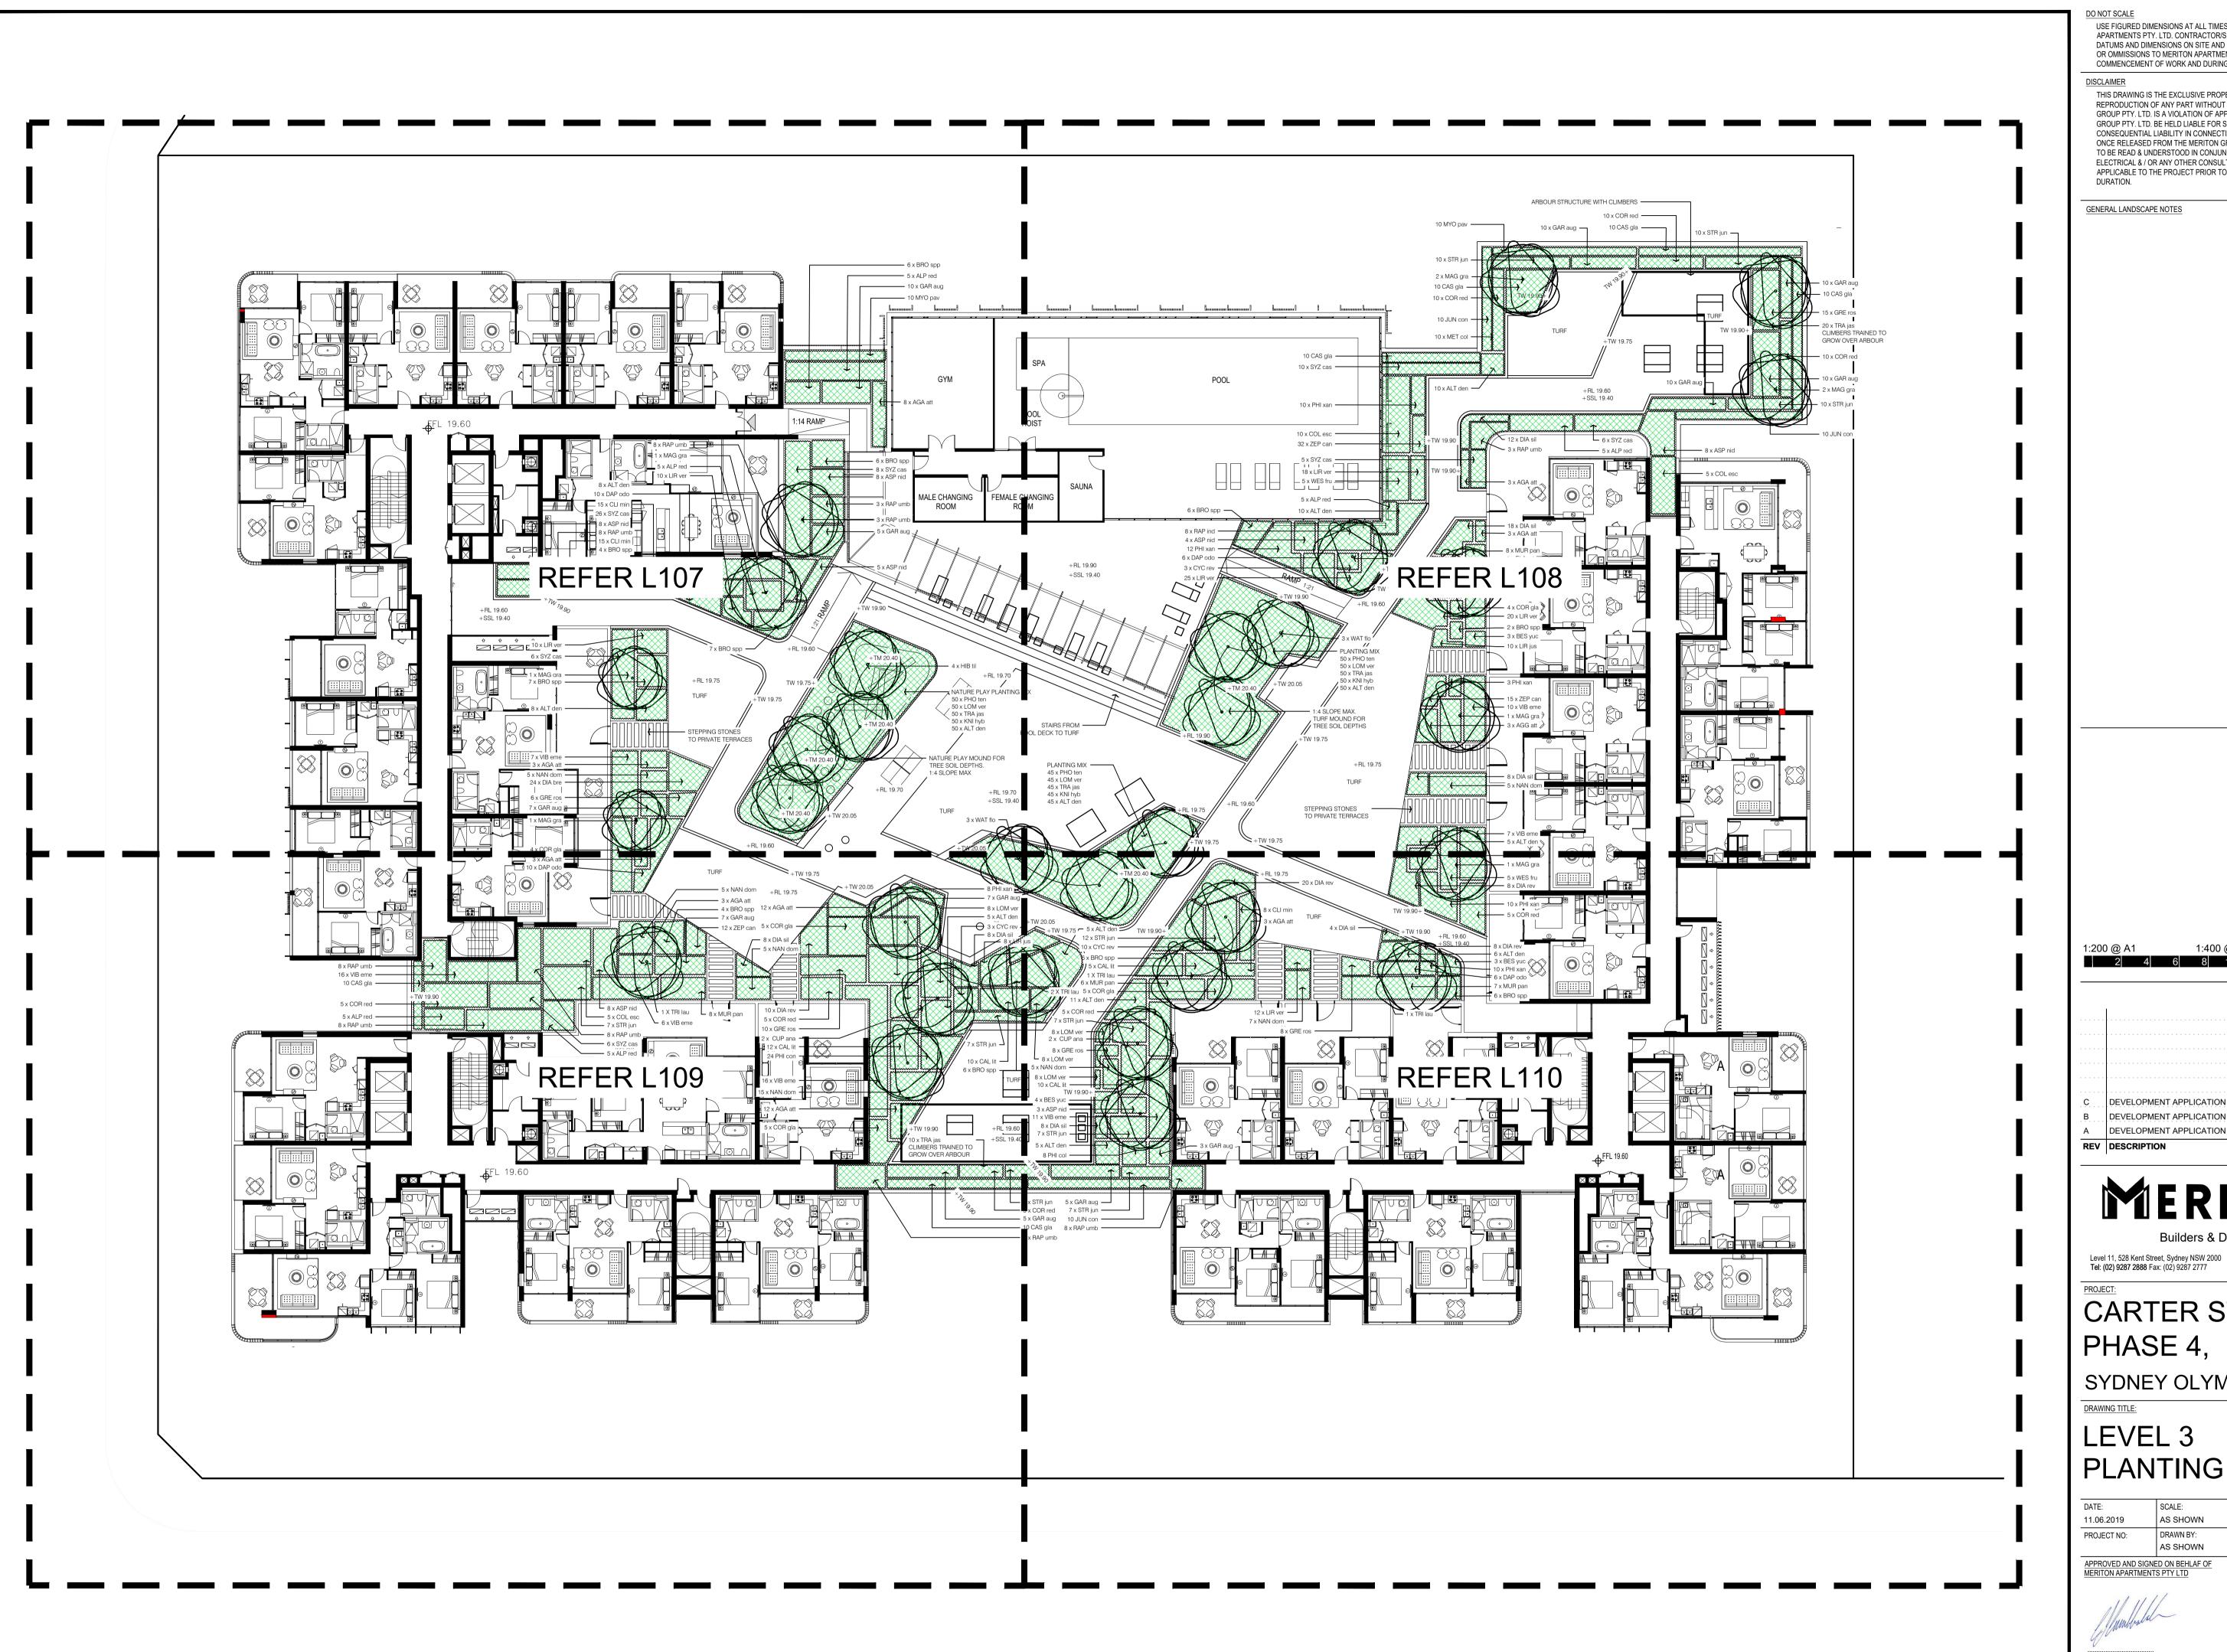

### **5.2 LEVEL 03 PODIUM LANDSCAPE PLAN**

#### Legend

- 1 Pool deck & sun beds
- Shade structure/arbour
- Seating steps
- Communal open space entries
- Structural planting (trees, shrubs & groundcovers)
- Nature play in tree grove
- Tree grove in mounded planter
- Open Lawn
- 9 Private terrace entries
- Private terrace courtyards
- Seating platforms
- BBQ arbour & seating/gathering
- Formal passive retreat with Shade arbour
- Sun-baking lawn retreat
- Plater box with cascading plants over building facade
- Small active lawn/Bocce
- Small passive lawn
- Formal play/table tennis
- Formal seating retreats
- Pavement type 3: Refer to material strategy
- Pavement type 4: Refer to material strategy

#### Note:

- 1. Refer to Appendix A Detailed Planting Plans + Schedule for plant species and installation sizes
- 2. Refer Detailed Landscape Plans for proposed levels, including, RL, Top of Walls and Top of Mounds.