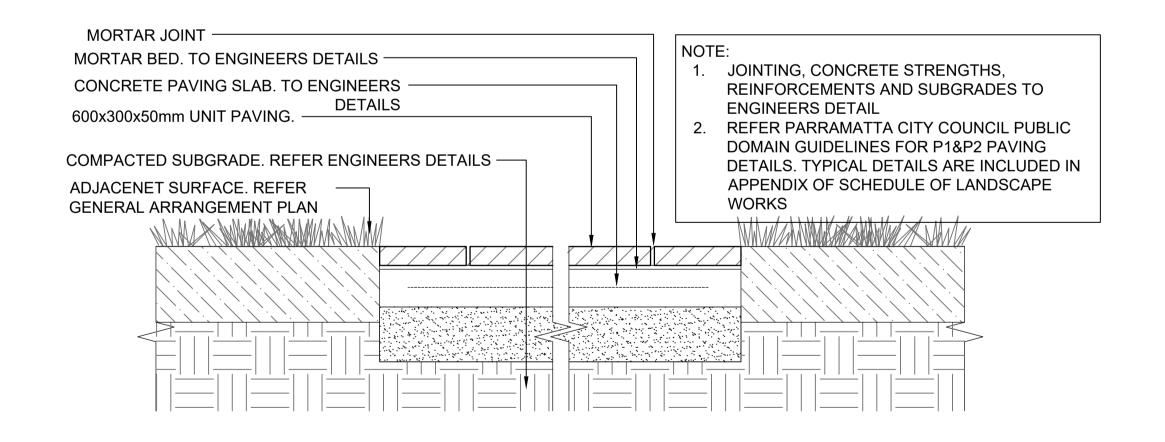

TYPICAL TREE IN TURF SCALE 1:20 @ A1; 1:40 @ A3

102 TYPICAL P3 CONCRETE PAVING DETAIL SCALE 1:10 @ A1; 1:20 @ A3

\ TYPICAL P1 UNIT PAVING DETAIL SCALE 1:10 @ A1; 1:20 @ A3

USE FIGURED DIMENSIONS AT ALL TIMES. IF IN DOUBT CHECK WITH MERITON APARTMENTS PTY. LTD. CONTRACTOR/S TO CHECK AND VERIFY ALL LEVELS, DATUMS AND DIMENSIONS ON SITE AND SHALL REPORT ANY DISCREPANCIES OR OMMISSIONS TO MERITON APARTMENTS PTY. LTD. PRIOR TO COMMENCEMENT OF WORK AND DURING THE CONSTRUCTION PHASE