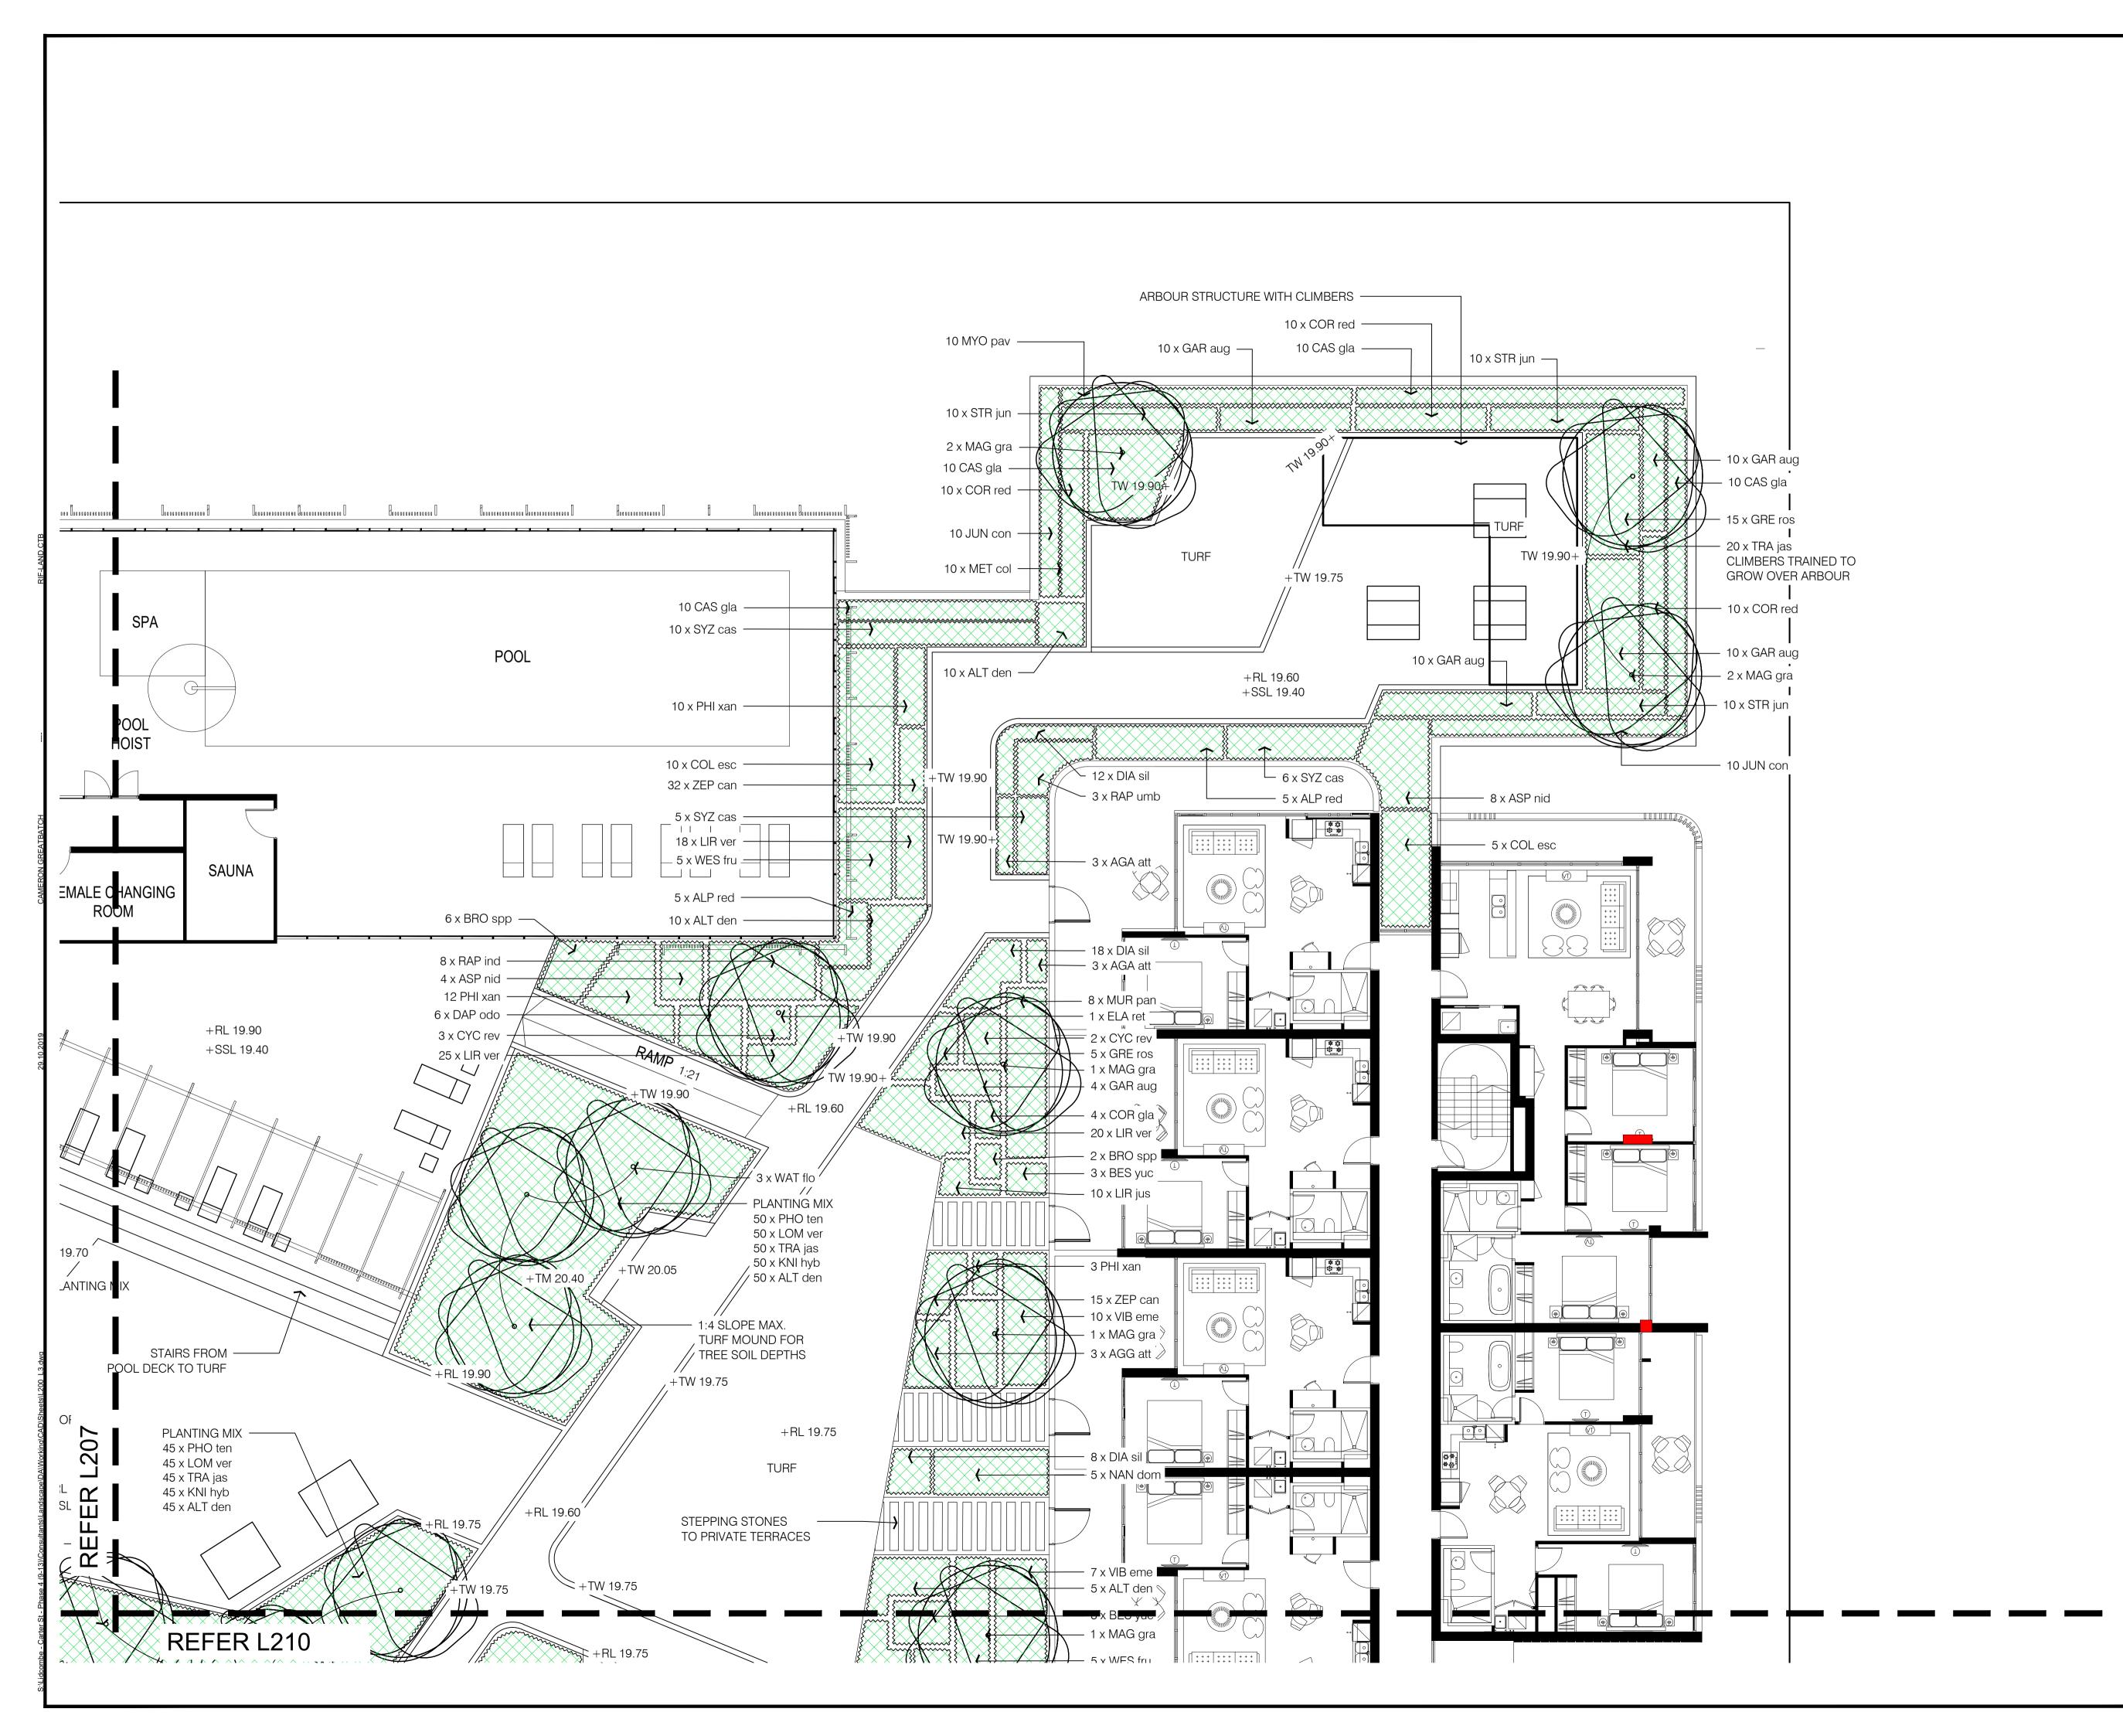

LEVEL 3 PLANTING PLAN

| DATE:       | SCALE:    | DRAWING No: |
|-------------|-----------|-------------|
| 11.06.2019  | AS SHOWN  | 1 000       |
| PROJECT NO: | DRAWN BY: | 7L2U8       |

APPROVED AND SIGNED ON BEHLAF OF MERITON APARTMENTS PTY LTD

### LEVEL 3 PLANTING PLAN

DATE: SCALE: 11.06.2019 AS SHOWN PROJECT NO: DRAWN BY: L209

APPROVED AND SIGNED ON BEHLAF OF MERITON APARTMENTS PTY LTD

DRAWN BY:
AS SHOWN

NORTH

THIS DRAWING IS THE EXCLUSIVE PROPERTY OF MERITON GROUP PTY. LTD. & THE REPRODUCTION OF ANY PART WITHOUT THE PRIOR WRITTEN CONSENT OF MERITON GROUP PTY. LTD. IS A VIOLATION OF APPLICABLE LAWS. IN NO EVENT SHALL MERITON GROUP PTY. LTD. BE HELD LIABLE FOR SPECIAL COLLATERAL, INCIDENTAL OR CONSEQUENTIAL LIABILITY IN CONNECTION WITH THE USE OF THIS DIGITAL DATA ONCE RELEASED FROM THE MERITON GROUP PTY. LTD. OFFICES. THIS DRAWING IS TO BE READ & UNDERSTOOD IN CONJUNCTION WITH THE STRUCTURAL, MECHANICAL ELECTRICAL & / OR ANY OTHER CONSULTANTS DOCUMENTATION AS MAY BE APPLICABLE TO THE PROJECT PRIOR TO THE START OF ANY WORKS AND FOR ITS