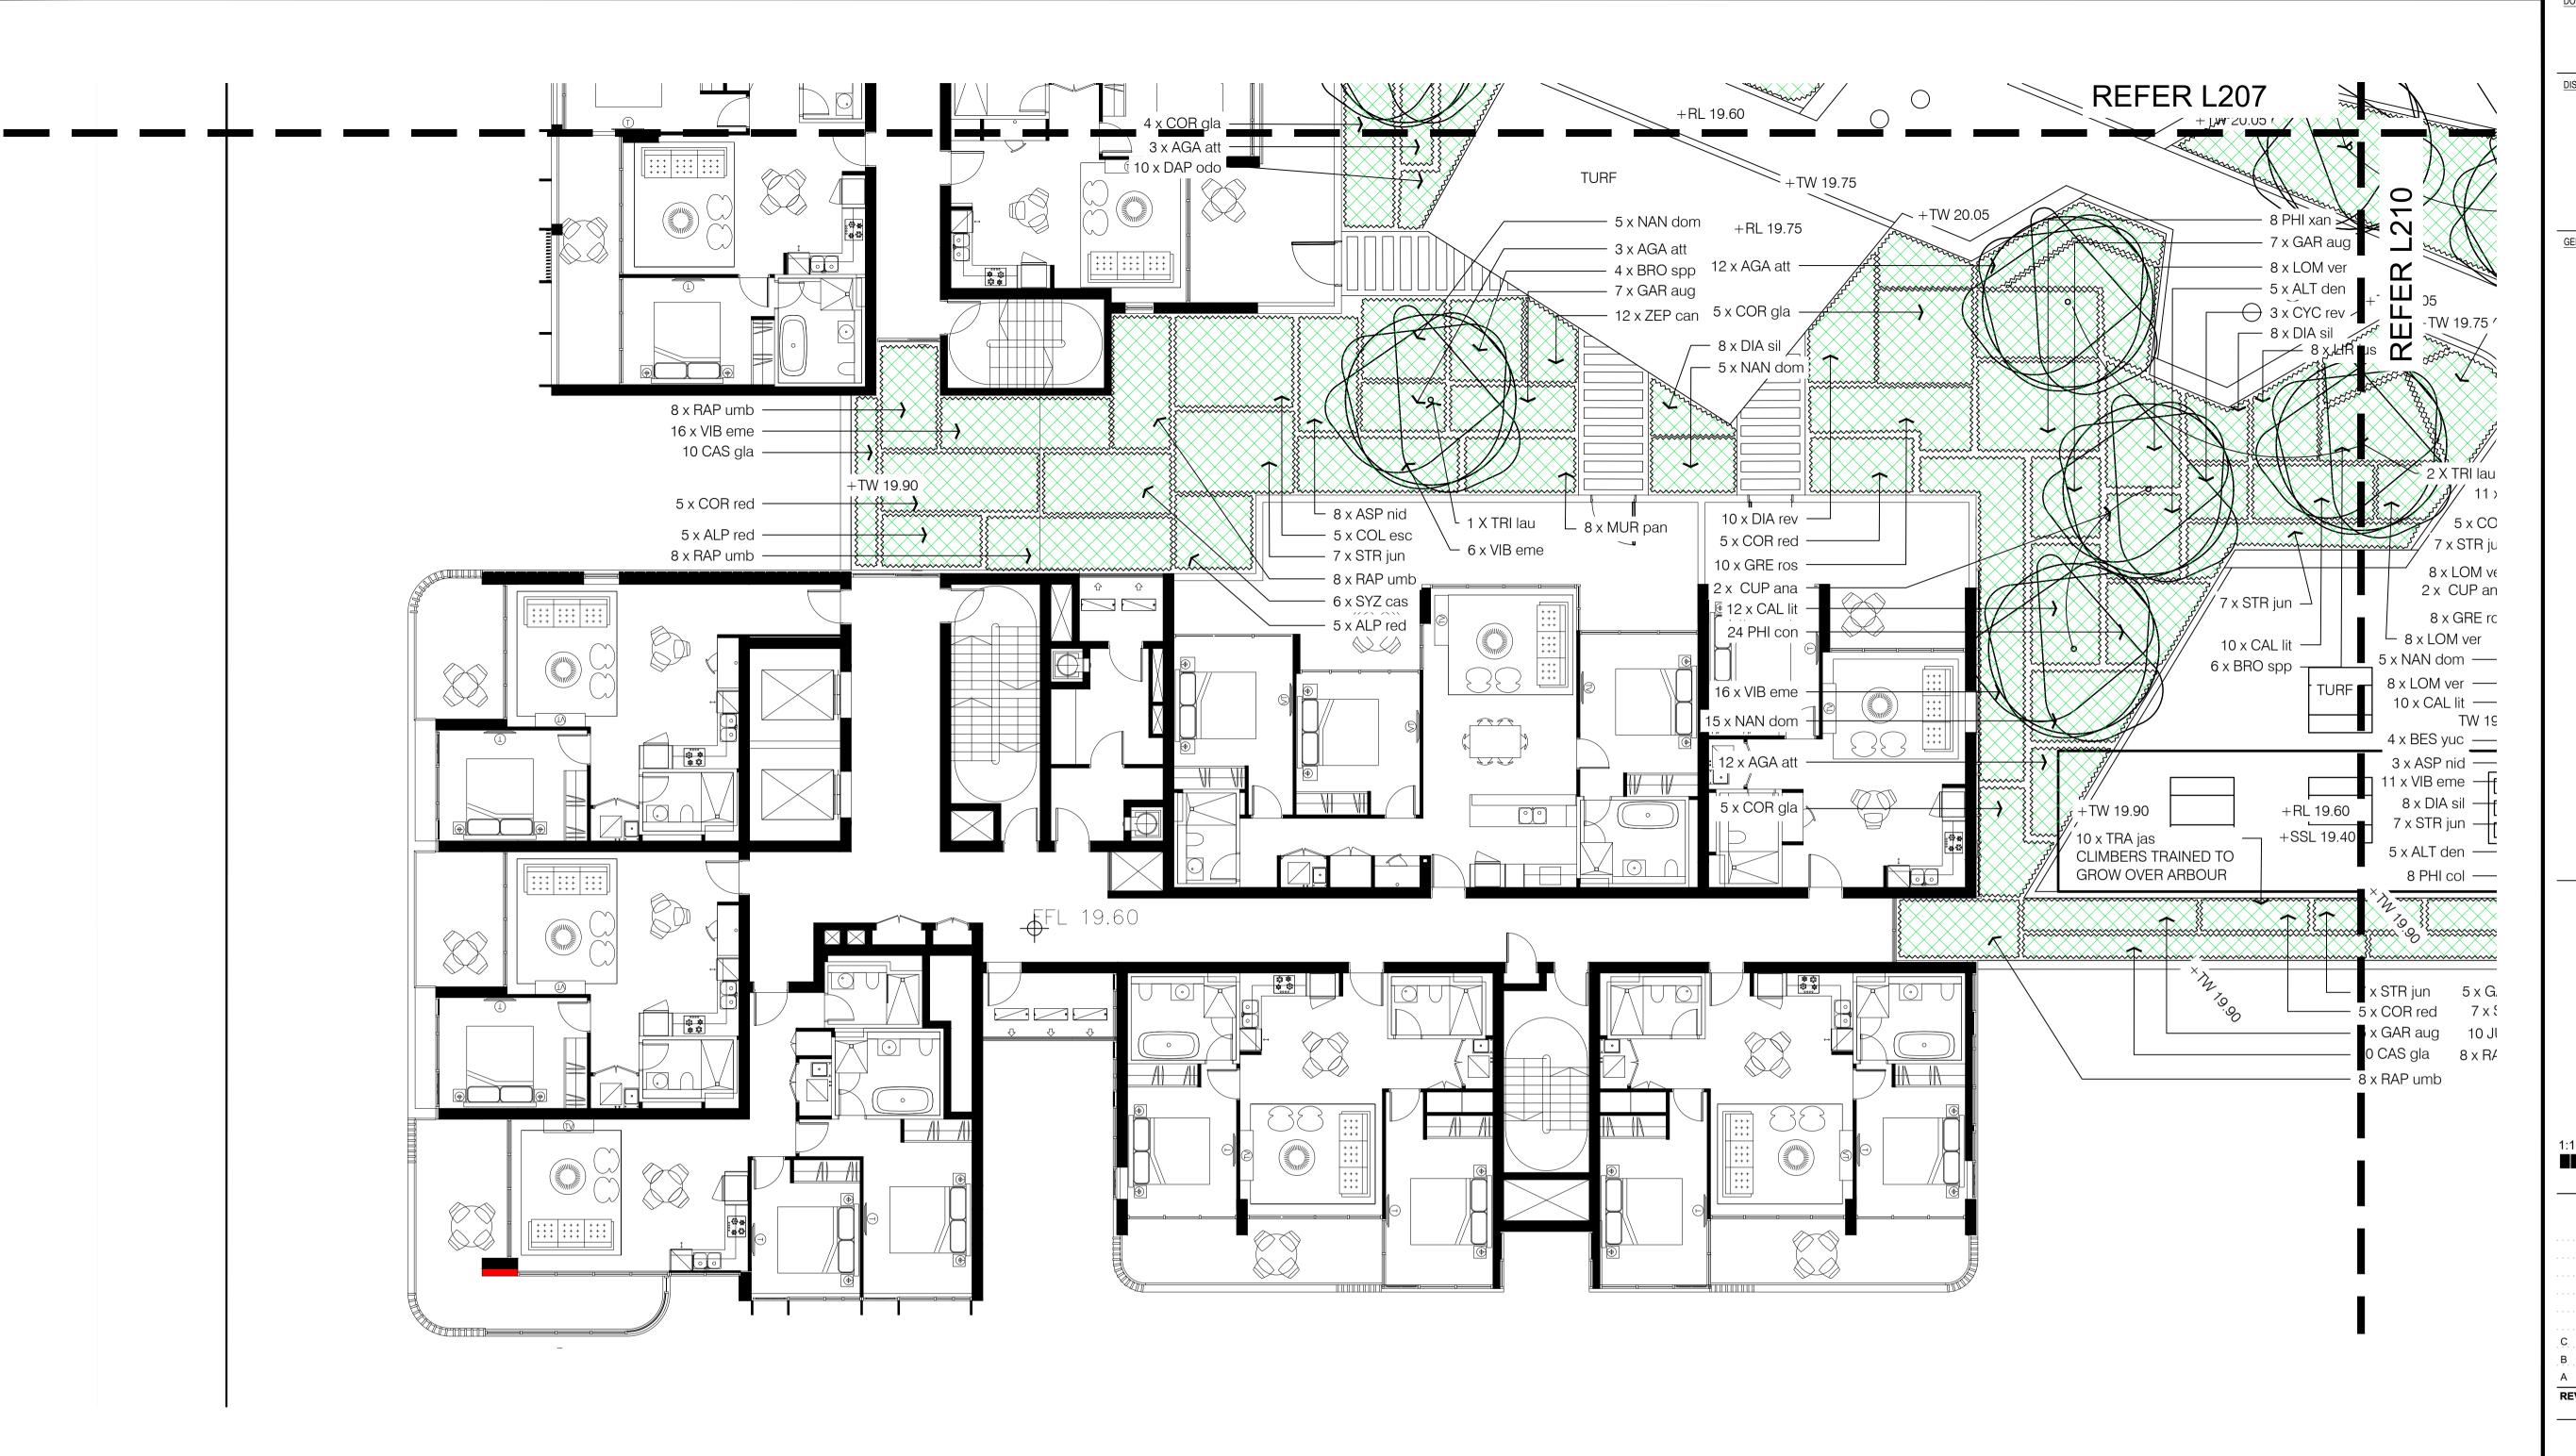

### **5.2 LEVEL 03 PODIUM LANDSCAPE PLAN**

#### Legend

- 1 Pool deck & sun beds
- Shade structure/arbour
- Seating steps
- Communal open space entries
- Structural planting (trees, shrubs & groundcovers)
- Nature play in tree grove
- Tree grove in mounded planter
- Open Lawn
- 9 Private terrace entries
- Private terrace courtyards
- Seating platforms
- BBQ arbour & seating/gathering
- Formal passive retreat with Shade arbour
- Sun-baking lawn retreat
- Plater box with cascading plants over building facade
- Small active lawn/Bocce
- Small passive lawn
- Formal play/table tennis
- Formal seating retreats
- Pavement type 3: Refer to material strategy
- Pavement type 4: Refer to material strategy

#### Note:

- 1. Refer to Appendix A Detailed Planting Plans + Schedule for plant species and installation sizes
- 2. Refer Detailed Landscape Plans for proposed levels, including, RL, Top of Walls and Top of Mounds.