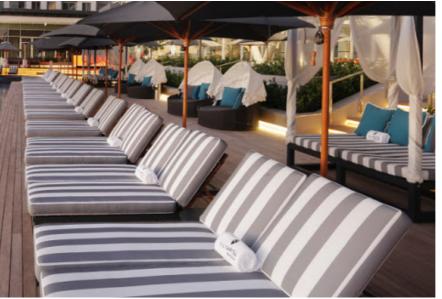

tree grove
- Tree grove in mounded planter
- Open Lawn
- 9 Private terrace entries
- Private terrace courtyards
- Seating platforms
- BBQ arbour & seating/gathering
- Formal passive retreat with Shade arbour
- Sun-baking lawn retreat
- Plater box with cascading plants over building facade
- Small active lawn/Bocce
- Small passive lawn
- Formal play/table tennis
- Formal seating retreats
- Pavement type 3: Refer to material strategy
- Pavement type 4: Refer to material strategy

#### Note:

- 1. Refer to Appendix A Detailed Planting Plans + Schedule for plant species and installation sizes
- 2. Refer Detailed Landscape Plans for proposed levels, including, RL, Top of Walls and Top of Mounds.





### SECTION F (1:125)



SECTION G (1:125)



Key Plan

### **5.4 PRECEDENT IMAGES**





















# 

### PAVING + FURNITURE STRATEGY

#### **PAVING**



Honed Paver



P2: PPX27 600x300x50mm Pebblecrete Honed Paver



P3: Standard grey insitu-concrete pavement



P4: Exposed Ag insitu-concrete (Podium)



P5: Pool Deck

### **FURNITURE (GROUND LEVEL)**



Botton + Gardiner Prospect Truss Bench



Bike Racks



Gossi Park 'Bayside' Bin Enclosure 240L



Tree Pit

### **FURNITURE (PODIUM)**



Sun Lounges (Street Furniture Australia)



Picnic Setting (Street Furniture Australia)



Seating (Street Furniture Australia)

Ground Level/Public Domain Furniture & Finishes have been selected from the Parramatta Public Domain Guidelines in accordance with the Carter Street Precinct. Reference has also been made to the SOPA Public Domain Furniture & Paving Pallet' .

Podium Furnitur