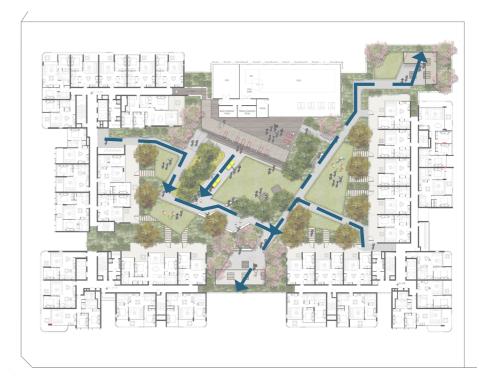

### 2.4 CARTER ST PHASE 3 & 4 MASTER PLAN

# PHASE 03 THROUGH LINK PHASE 04 **CARTER STREET**

SCALE 1:800

10 20 30 4

### 2.5 CARTER ST PHASE 3 CIVIC PARK

### Legend

- 1 Phase 3 retail frontage
- 2) Phase 2 residential lobby forecourt
- (3) Through access to Uhrig Rd
- (4) Retail square
- 5 1:15 accessible ramps
- 6) Seatign walls
- 7) Retail & informal public square/seating
- 8) Stairs to retail fontage
- Phase 3 flexible public square
- 10) Public art/sculpture opportunities
- 11) Uhrig arrival forecourt/ formal seating

- 12) Informal seating wall/supermarket forecourt
- 3 Stairs between Phase 4 & 3
- (14) Trees in paving
- Public domain/streetscape. Refer Phase 4 Detail Landscape Plans
- Property Boundary
- Future Uhrig Road Widening setback
- Pavement type 1: Refer to material strategy
- Pavement type 3: Refer to material strategy