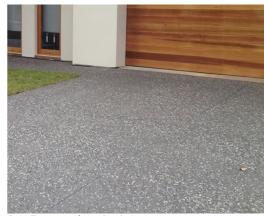

#### **PAVING**

Honed Paver

P2: PPX27 600x300x50mm Pebblecrete Honed Paver

P3: Standard grey insitu-concrete pavement

P4: Exposed Ag insitu-concrete (Podium)

P5: Pool Deck