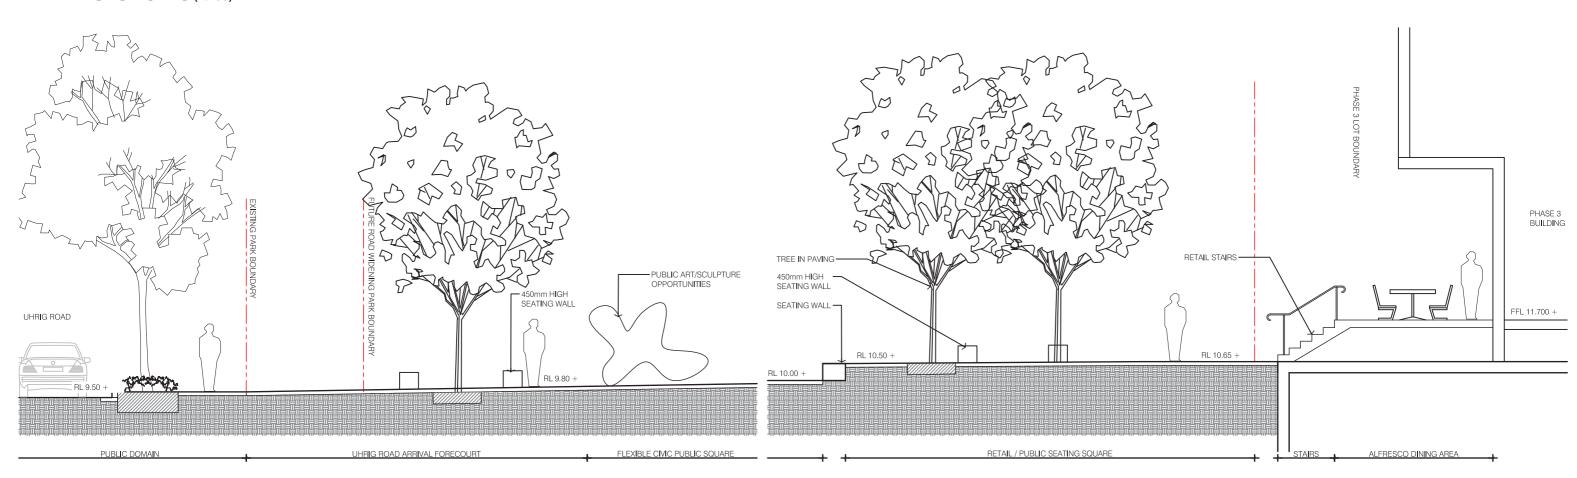

Legend

Drainage Direction

10m Drainage Setback (WSUD)

FLEXIBLE CIVIC PUBLIC SQUARE

SECTION B (1:100)

ALFRESCO DINING AREA

Key Plan

### SECTION C (1:100)

Key Plan