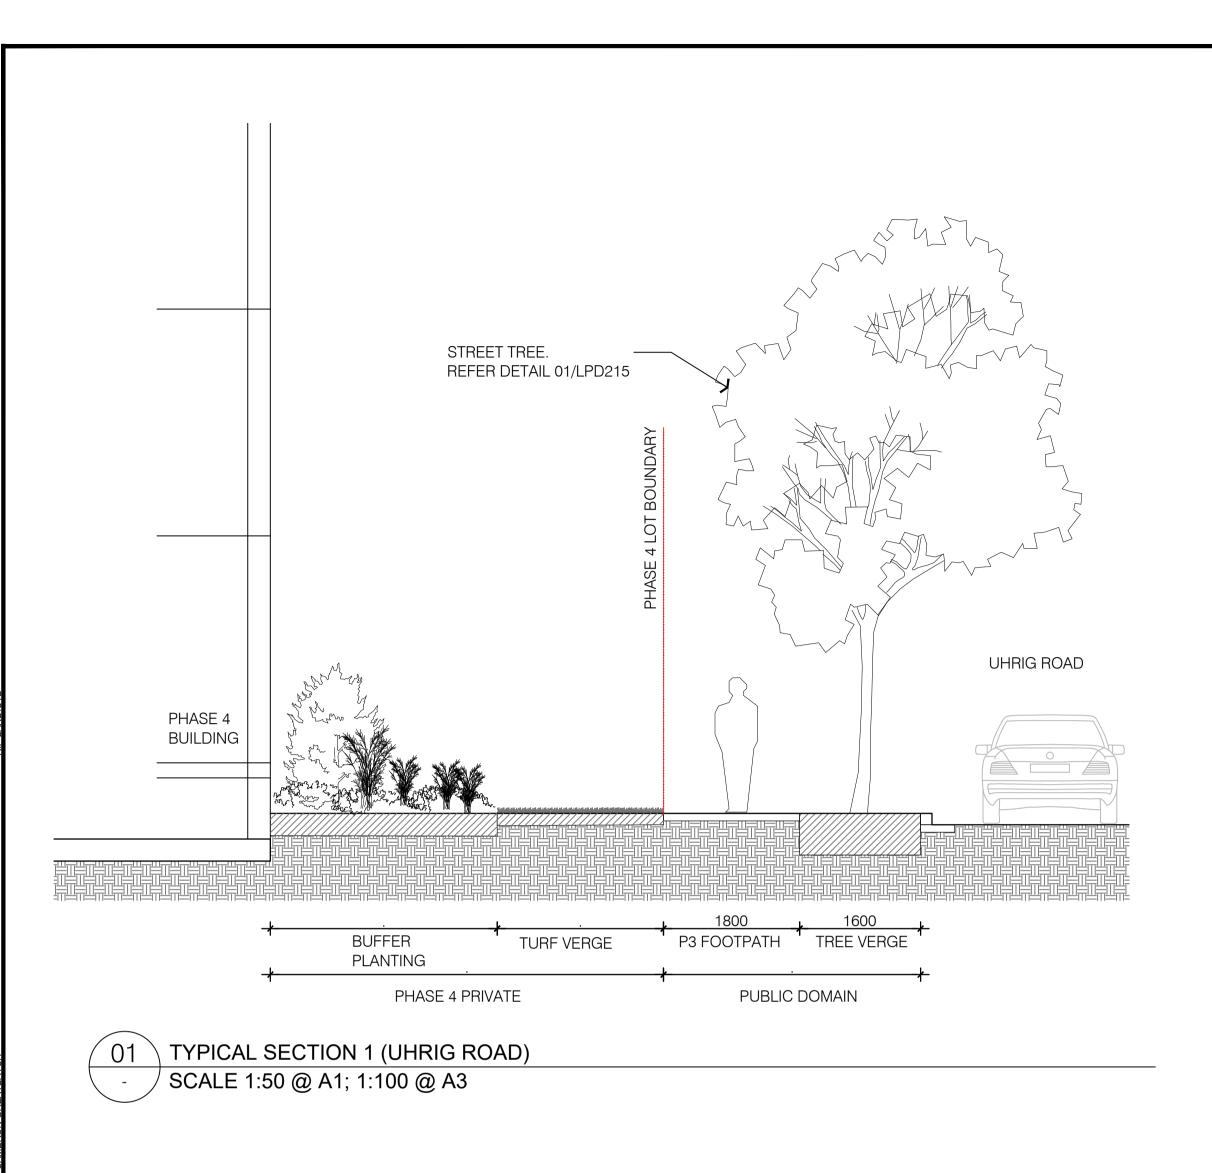

02 TYPICAL SECTION 1 (CARTER STREET)

SCALE 1:50 @ A1; 1:00 @ A3

PHASE A FRANCE BEFFR BRANNING BRANNAGE CORRIGOR PS SOTPATH TREE VENSE

MANTHANCE BLANK BRANNING BRANNAGE CORRIGOR PS SOTPATH TREE VENSE

1000 STRACK