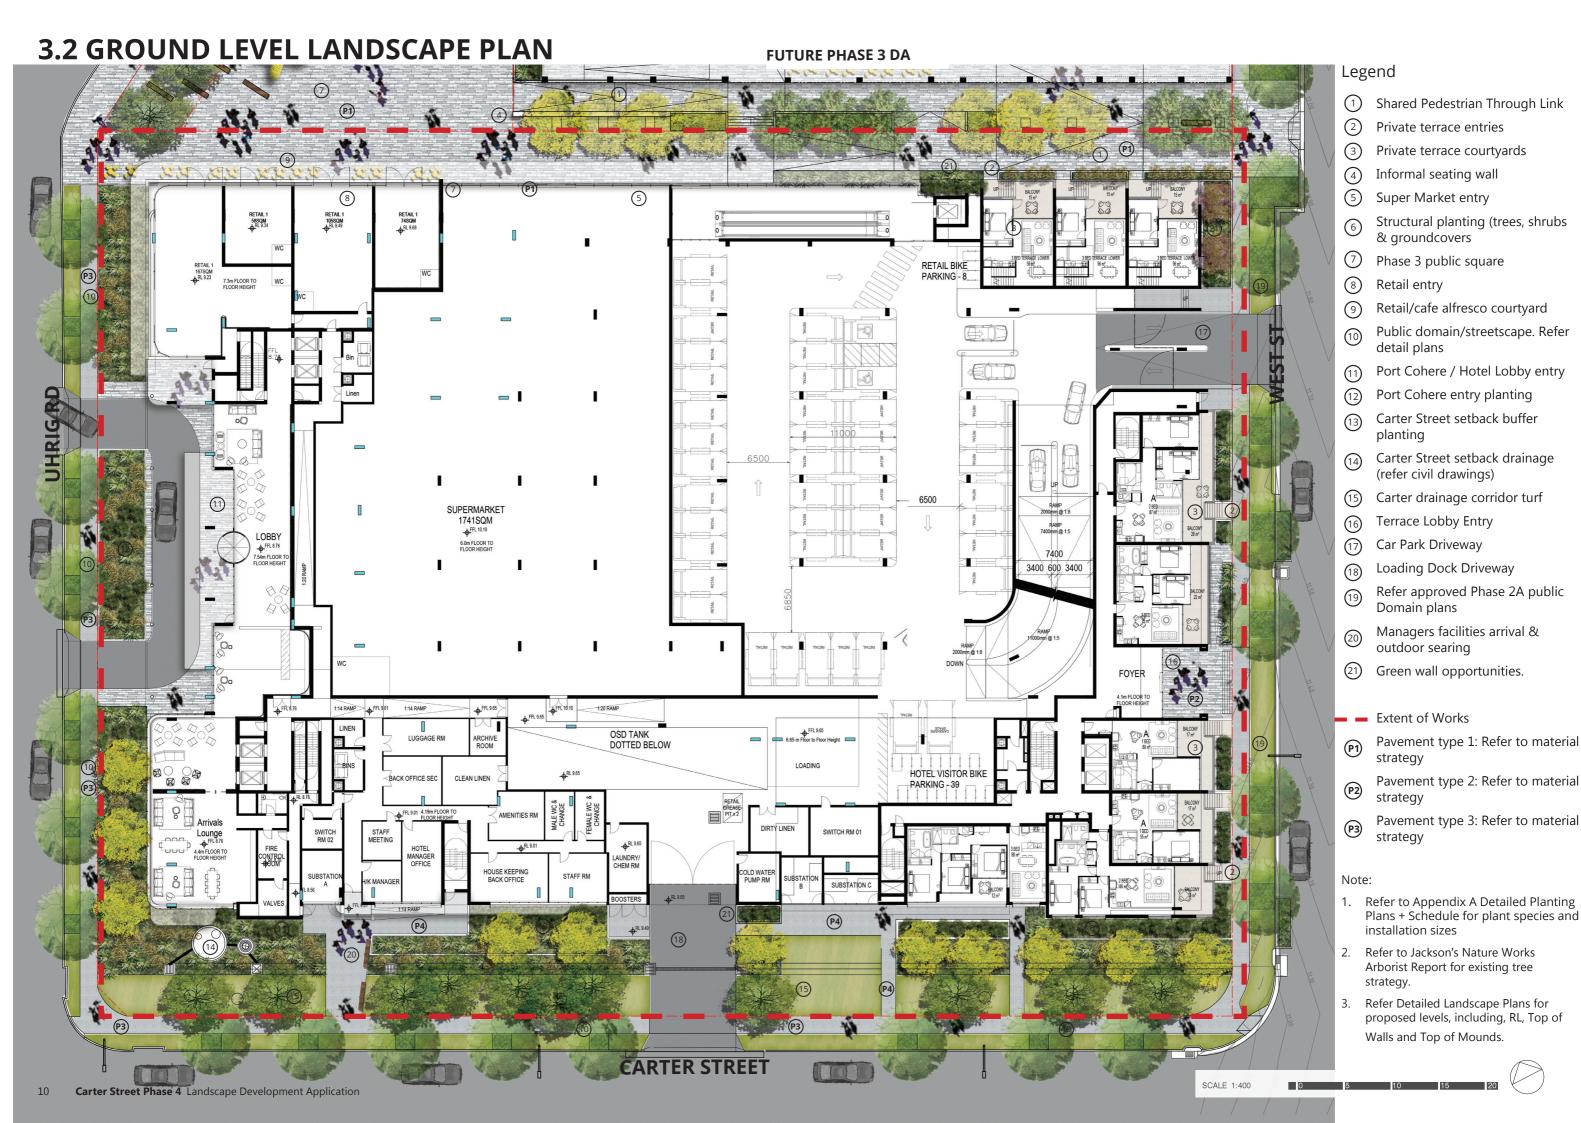

### GROUND LEVEL

### **3.1 DESIGN PRINCIPLES**

#### **ACCESS + CIRCULATION**

### **PROGRAM**

### **DRAINAGE + WSUD**

### Legend

→ Port Cohere

A A A A Residential Priv

Ground Level Terrace Lobby

Carpark Entry

Retail/Cafe Entry

Loading Dock Entry

Pedestrian Link: Retail/Cafe Frontage

Pedestrian Link: Private Terrace Frontage

Pedestrian Link: Supermarket Frontage

MSA Frontage

Legend

10m Drainage Setback

Hotel Managment Entry & Forecourt

Pedestrian Through Link

Phase 3 Public Square

Legend

Drainage Direction

10m Drainage Setback (WSUD)

FLEXIBLE CIVIC PUBLIC SQUARE

SECTION B (1:100)

ALFRESCO DINING AREA

Key Plan