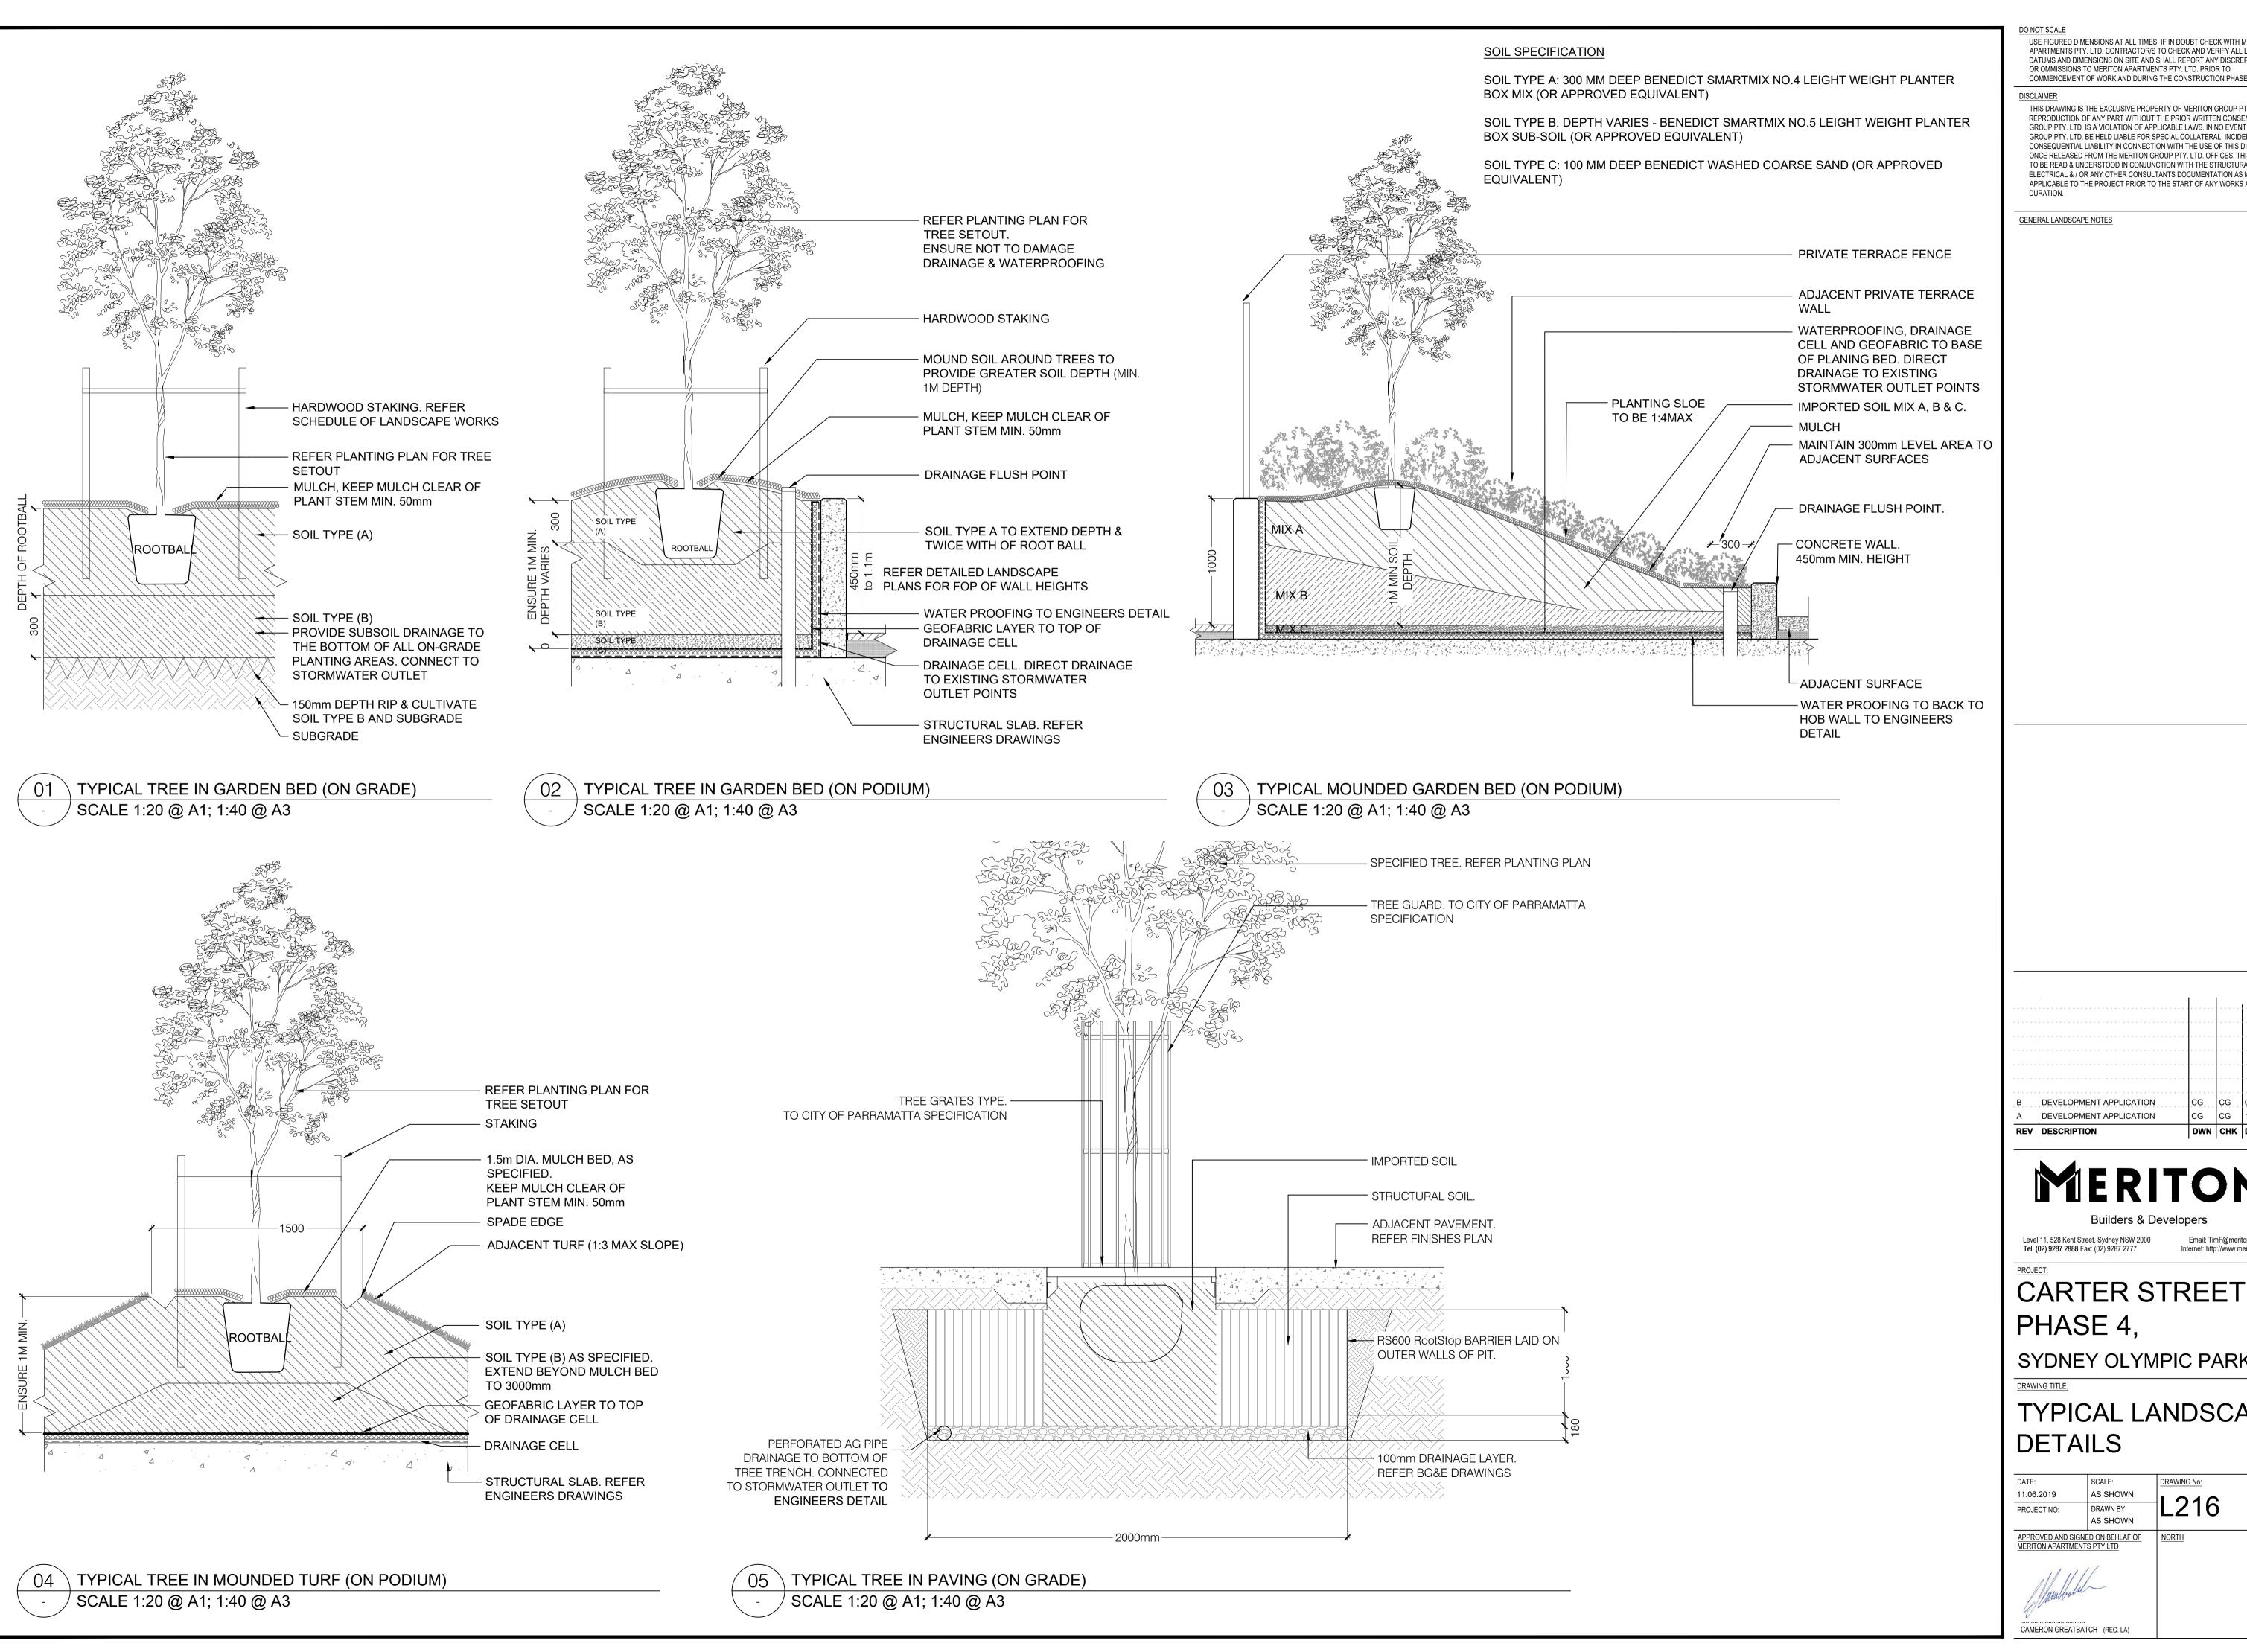

### TYPICAL LANDSCAPE DETAILS

#### ON GRADE

#### **EXPOSED HOB**

SOIL SPECIFICATION

ON GRADE

SOIL TYPE A: 300 MM DEEP BENEDICT SMARTMIX NO.4 LEIGHT WEIGHT PLANTER BOX MIX (OR APPROVED EQUIVALENT)

SOIL TYPE B: DEPTH VARIES - BENEDICT SMARTMIX NO.5 LEIGHT WEIGHT PLANTER BOX SUB-SOIL (OR APPROVED EQUIVALENT)

SOIL TYPE C: 100 MM DEEP BENEDICT WASHED COARSE SAND (OR APPROVED EQUIVALENT)

POT SIZE

CONTAINER PLANT AS NOMINATED

MAINTAIN SEPARATION OF MULCH & TRUNK TO PREVENT ROT. FORM BASIN WITH TOPSOIL TO ALLOW FOR WATER PENETRATION AND TO PREVENT ROT.

PROVIDE SUBSOIL DRAINAGE TO THE BOTTOM OF ALL ON-GRADE PLANTING AREAS. CONNECT TO

150mm DEPTH RIP & CULTIVATE SOIL TYPE B AND SUBGRADE

STORMWATER OUTLET

- MULCH

SOIL TYPE (A)

TYPICAL PLANTING DETAILS SCALE 1:10 @ A1; 1:20 @ A3

SOIL SPECIFICATION