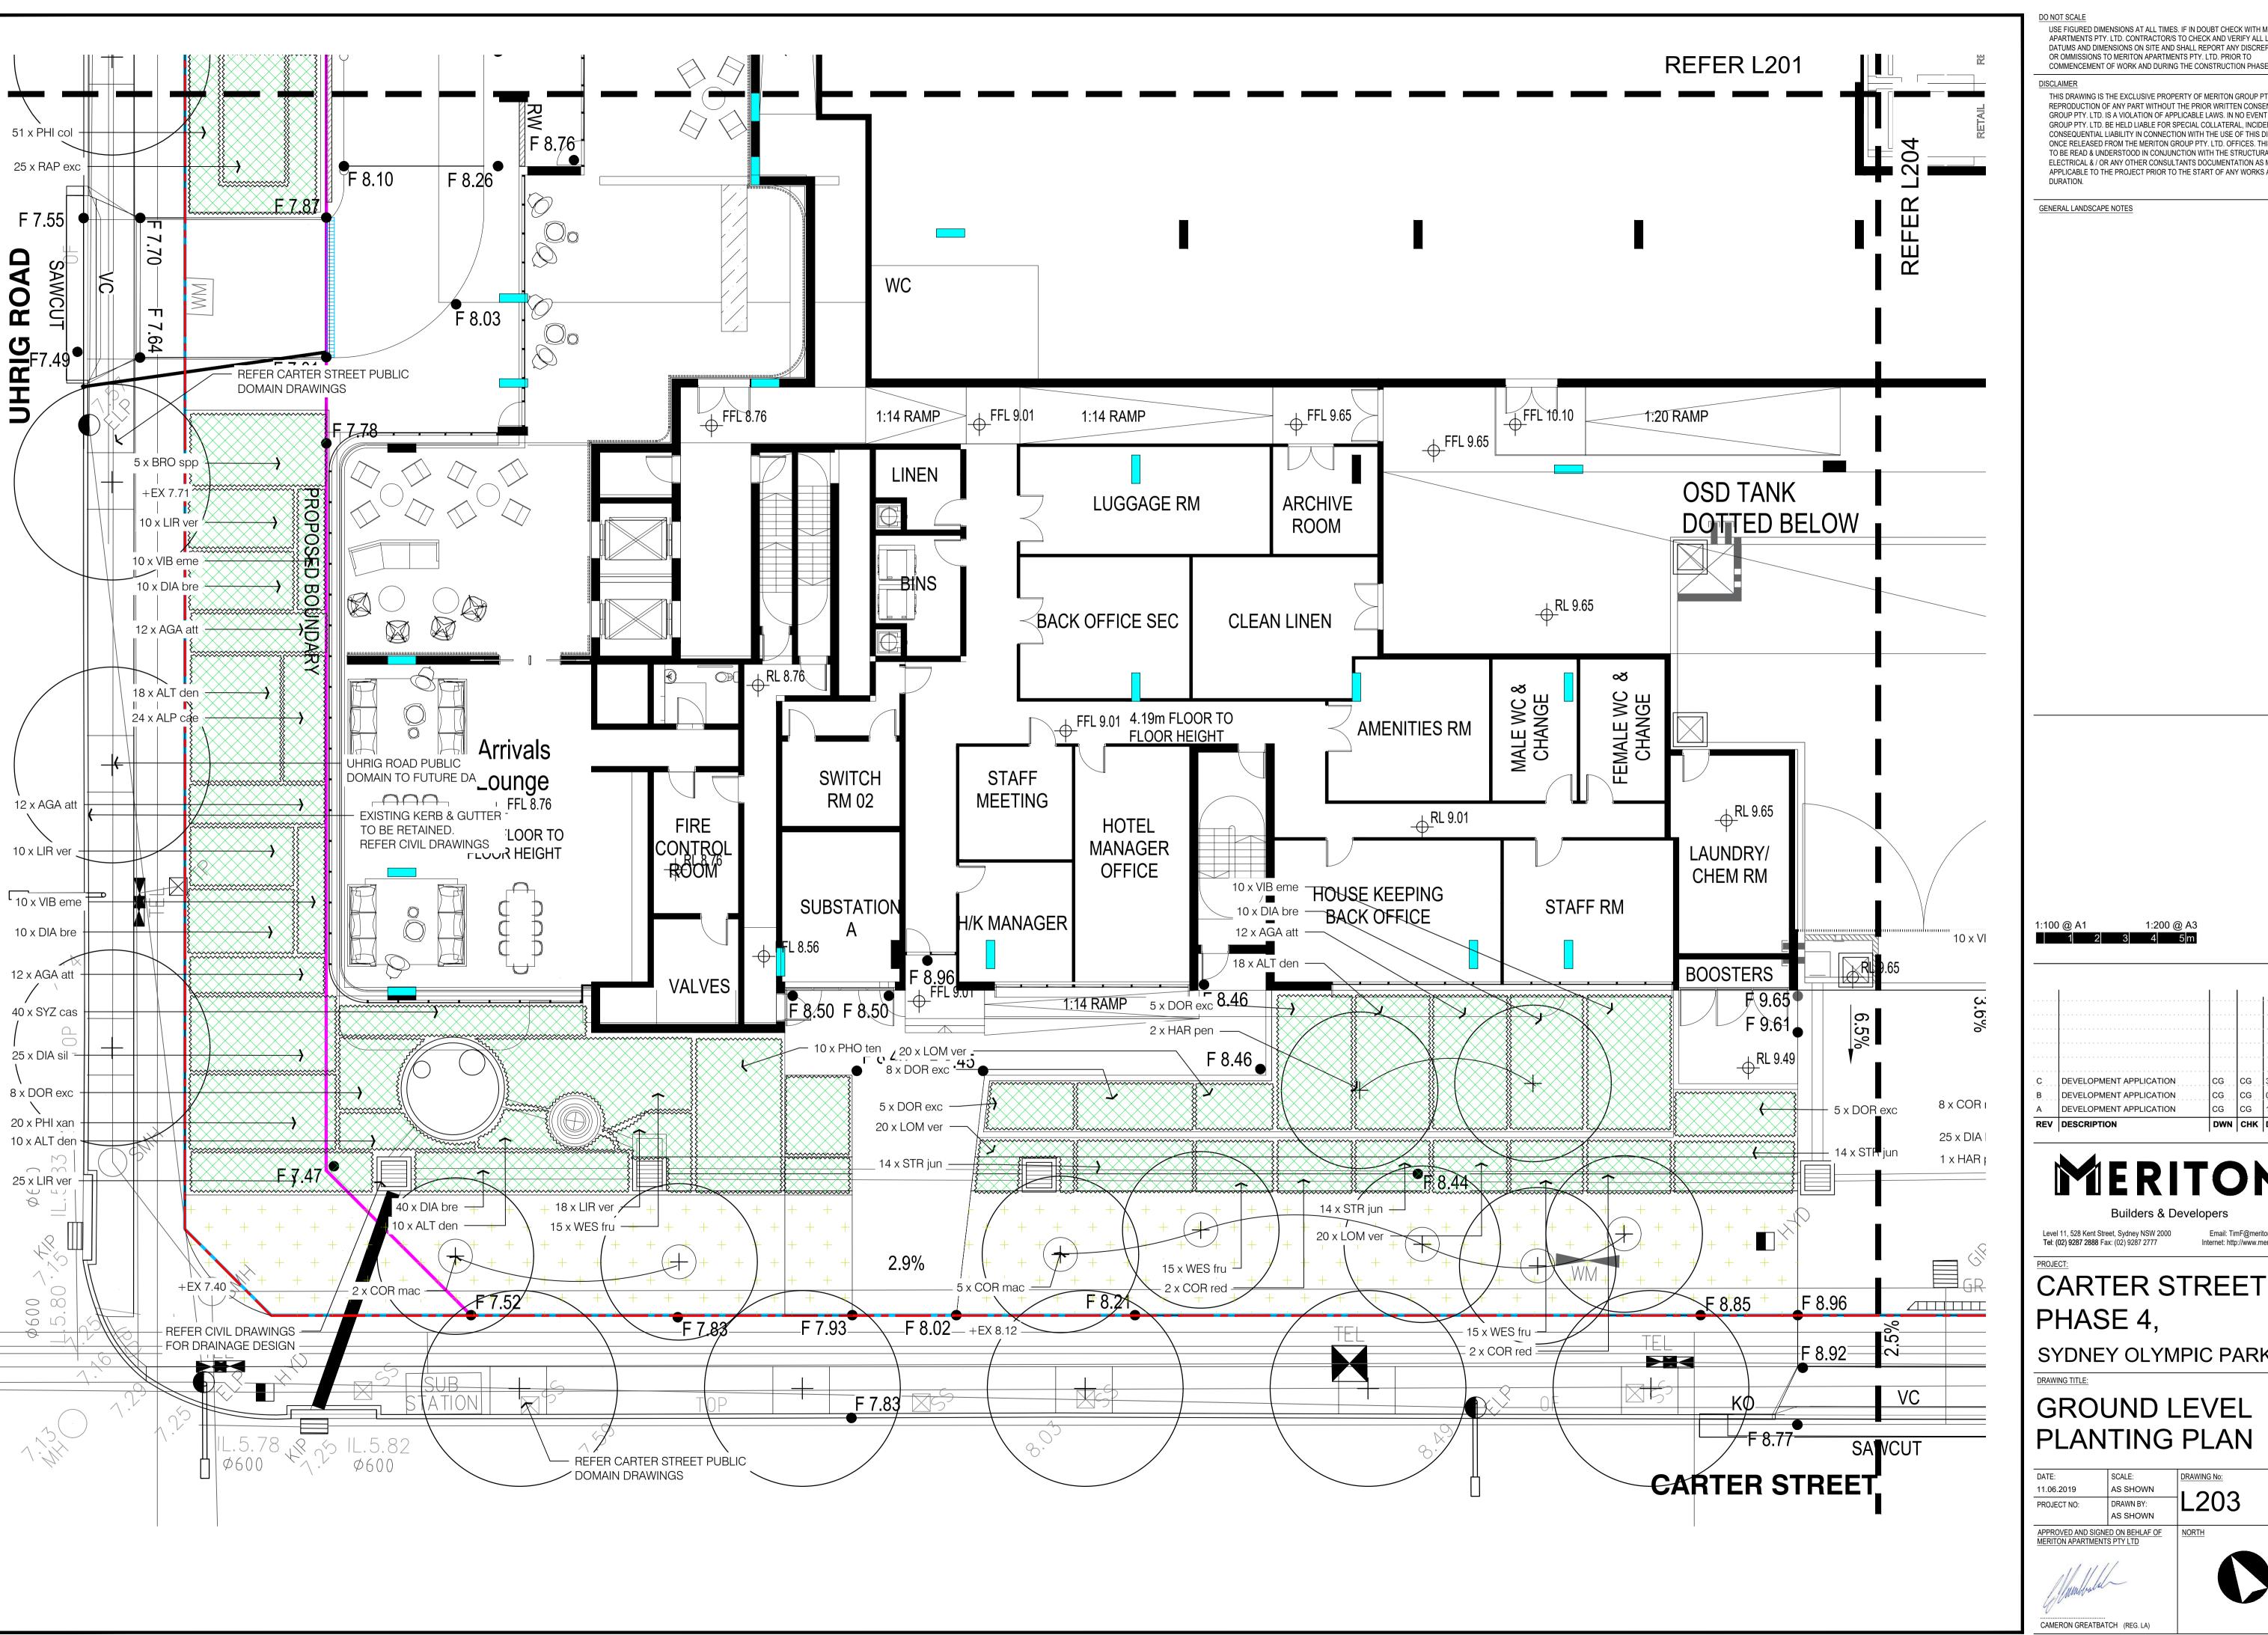

### **GROUND LEVEL** PI ANTING PI AN

| I L/ \I     | 11110     |             |
|-------------|-----------|-------------|
| DATE:       | SCALE:    | DRAWING No: |
| 11.06.2019  | AS SHOWN  | 1 000       |
| PROJECT NO: | DRAWN BY: | 7L203       |
|             | AS SHOWN  |             |