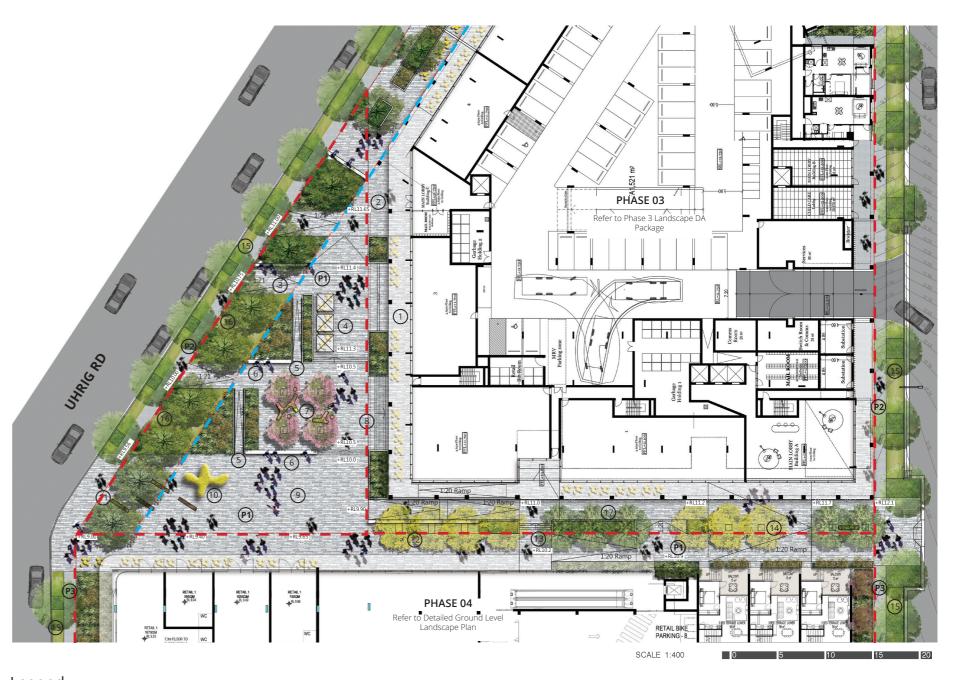

### **5.2 LEVEL 03 PODIUM LANDSCAPE PLAN**

#### Legend

- 1 Pool deck & sun beds
- Shade structure/arbour
- Seating steps
- Communal open space entries
- Structural planting (trees, shrubs & groundcovers)
- Nature play in tree grove
- Tree grove in mounded planter
- Open Lawn
- 9 Private terrace entries
- Private terrace courtyards
- Seating platforms
- BBQ arbour & seating/gathering
- Formal passive retreat with Shade arbour
- Sun-baking lawn retreat
- Plater box with cascading plants over building facade
- Small active lawn/Bocce
- Small passive lawn
- Formal play/table tennis
- Formal seating retreats
- Pavement type 3: Refer to material strategy
- Pavement type 4: Refer to material strategy

#### Note:

- 1. Refer to Appendix A Detailed Planting Plans + Schedule for plant species and installation sizes
- 2. Refer Detailed Landscape Plans for proposed levels, including, RL, Top of Walls and Top of Mounds.