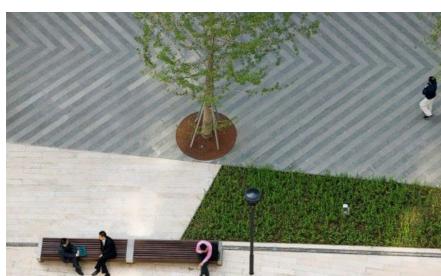

### **3.4 PRECEDENT IMAGES**

#### **GROUND LEVEL**

- Main residential and hotel arrival lobby's will be accented with lush planting beds highlighting entrances,
- Residential arrival will be open and inviting, creating sense of place through variance in architectural form and high quality paving finishes,
- Pedestrian Through Link will provide clear sight lines for safety, while providing open plazas and seating areas to address adjacent retail and residential frontages,
- Shrubs and large trees in deep soil zones withing Pedestrian Through Link will provide both pedestrian scale to the building, privacy and shade.
- Shrubs and accent planting create a distinctive residential frontage and privacy screening,
- · Hotel and Porte Cohere planting creates an inviting arrival,
- Outdoor cafe seating area within Pedestrian Through Link will be complemented with high quality paving finishes, consistent with existing works,
- Carter Street 10m setback will be consistent with existing Phase 1, 2A&2B frontage, with large trees and buffer shrub planting. Integrated with Civil drainage & OSD tank design.