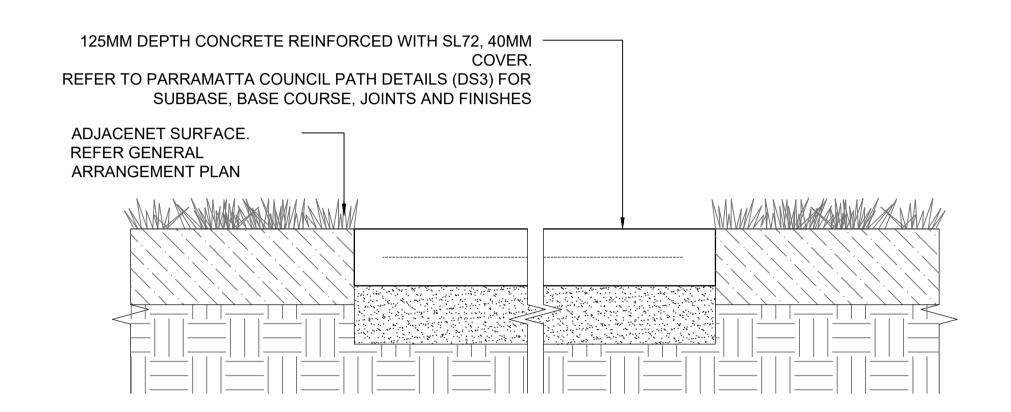

TYPICAL TREE IN TURF SCALE 1:20 @ A1; 1:40 @ A3

102 TYPICAL P3 CONCRETE PAVING DETAIL SCALE 1:10 @ A1; 1:20 @ A3

\ TYPICAL P1 UNIT PAVING DETAIL SCALE 1:10 @ A1; 1:20 @ A3

USE FIGURED DIMENSIONS AT ALL TIMES. IF IN DOUBT CHECK WITH MERITON APARTMENTS PTY. LTD. CONTRACTOR/S TO CHECK AND VERIFY ALL LEVELS, DATUMS AND DIMENSIONS ON SITE AND SHALL REPORT ANY DISCREPANCIES OR OMMISSIONS TO MERITON APARTMENTS PTY. LTD. PRIOR TO COMMENCEMENT OF WORK AND DURING THE CONSTRUCTION PHASE