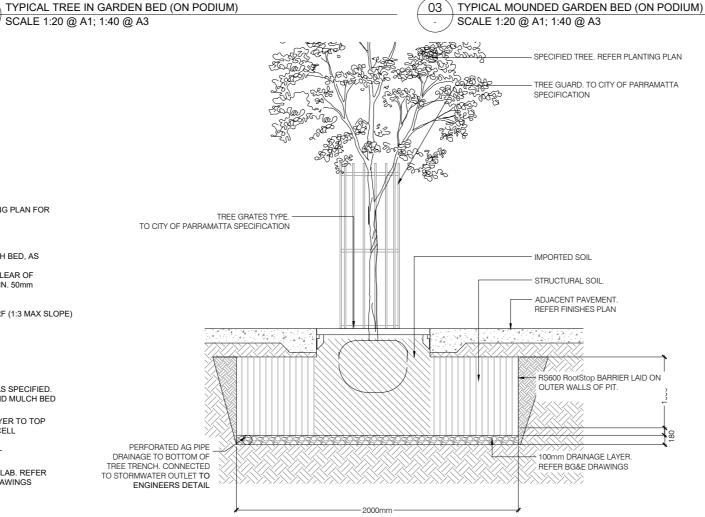

#### **EXPOSED HOB**

SOIL SPECIFICATION

ON GRADE

SOIL TYPE A: 300 MM DEEP BENEDICT SMARTMIX NO.4 LEIGHT WEIGHT PLANTER BOX MIX (OR APPROVED EQUIVALENT)

SOIL TYPE B: DEPTH VARIES - BENEDICT SMARTMIX NO.5 LEIGHT WEIGHT PLANTER BOX SUB-SOIL (OR APPROVED EQUIVALENT)

SOIL TYPE C: 100 MM DEEP BENEDICT WASHED COARSE SAND (OR APPROVED EQUIVALENT)

POT SIZE

CONTAINER PLANT AS NOMINATED

MAINTAIN SEPARATION OF MULCH & TRUNK TO PREVENT ROT. FORM BASIN WITH TOPSOIL TO ALLOW FOR WATER PENETRATION AND TO PREVENT ROT.