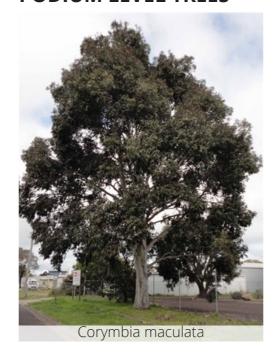

### **PODIUM LEVEL TREES**

### PLANT SCHEDULE

| PLANT CODE | BOTANICAL NAME                        | COMMON NAME             | MATURITY HEIGHT AND<br>SPREAD (m) | CONTAINER SIZE | DENSITY/<br>m² | QTY |
|------------|---------------------------------------|-------------------------|-----------------------------------|----------------|----------------|-----|
| TREES      |                                       |                         |                                   |                |                |     |
| COR mac    | Corymbia maculata                     | Spotted Gum             | 20m x 10m                         | 200L           | As Shown       | 9   |
| CUP ana    | Cupaniopsis anacardioides             | Tuckeroo                | 8m x 5-8m                         | 200L           | As Shown       | 6   |
| ELA ret    | Elaeocarpus reticulatus               | Blueberry Ash           | 10m x 4m                          | 200L           | As Shown       | 4   |
| HIB til    | Hibiscus tiliaceus                    | Native Hibiscus         | 4-10m x 6m                        | 200L           | As Shown       | 10  |
| MAG gra    | Magnolia grandiflora ' Little<br>Gem' | Dwarf Bull Bay Magnolia | 8m x 4m                           | 200L           | As Shown       | 8   |
| MEL lin    | Melaleuca linariifolia                | Snow In Summer          | 6m x 4m                           | 200L           | As Shown       | 5   |
| TRI lau    | Tristaniopsis laurina                 | Water Gum               | 10m x 5m                          | 200L           | As Shown       | 5   |
| WAT flo    | Waterhousia floribunda                | Weeping Lilly Pilly     | 10m x 6m                          | 200L           | As Shown       | 6   |
|            |                                       |                         |                                   |                | SUBTOTAL       | 53  |