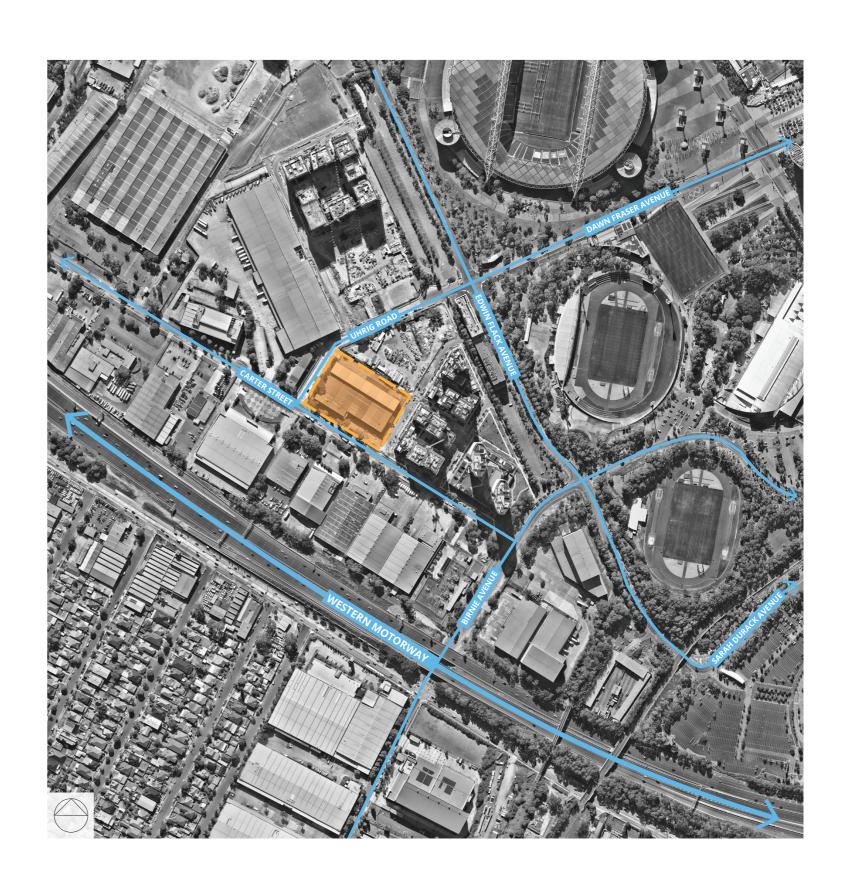

### 1.2 SITE CONTEXT

The site is located in Sydney Olympic Park, as part of the Carter Street Precinct. Bordered by Carter Street, Birnie Avenue, Edwin Flack Avenue, internal West Street and Uhrig Rd. The site is well located in SOPA giving amenity to nearby facilities, it has park frontage on the northern and eastern boundaries. The site offers great access to transport, open space and retail amenities.