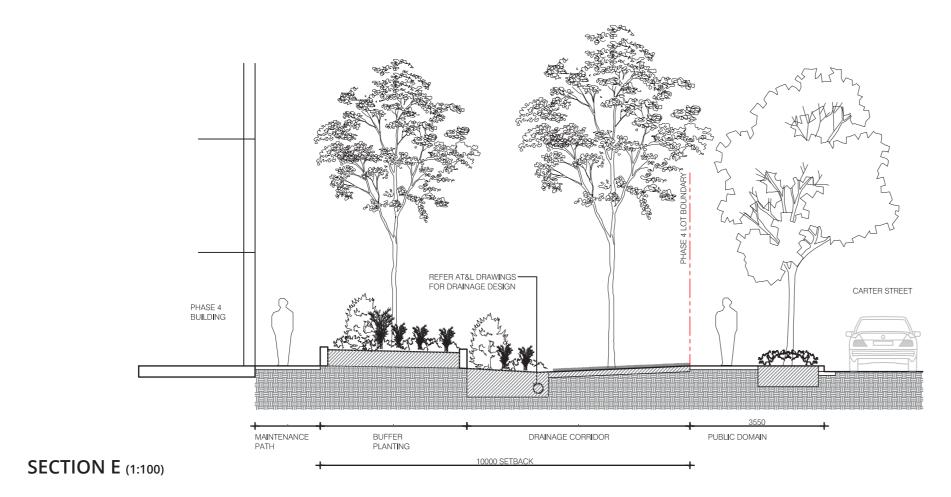

The Pedestrian Through Link design has been developed to accommodate the property boundary division between Phase 3 and Phase 4, extension of Phase 2A&2B Pedestrian Link and future Phase 3 Park.

The required 10m drainage a setback on Carter Street has maintained a consistent integrated Landscape and Civil design response with Phase 2A and Phase 1