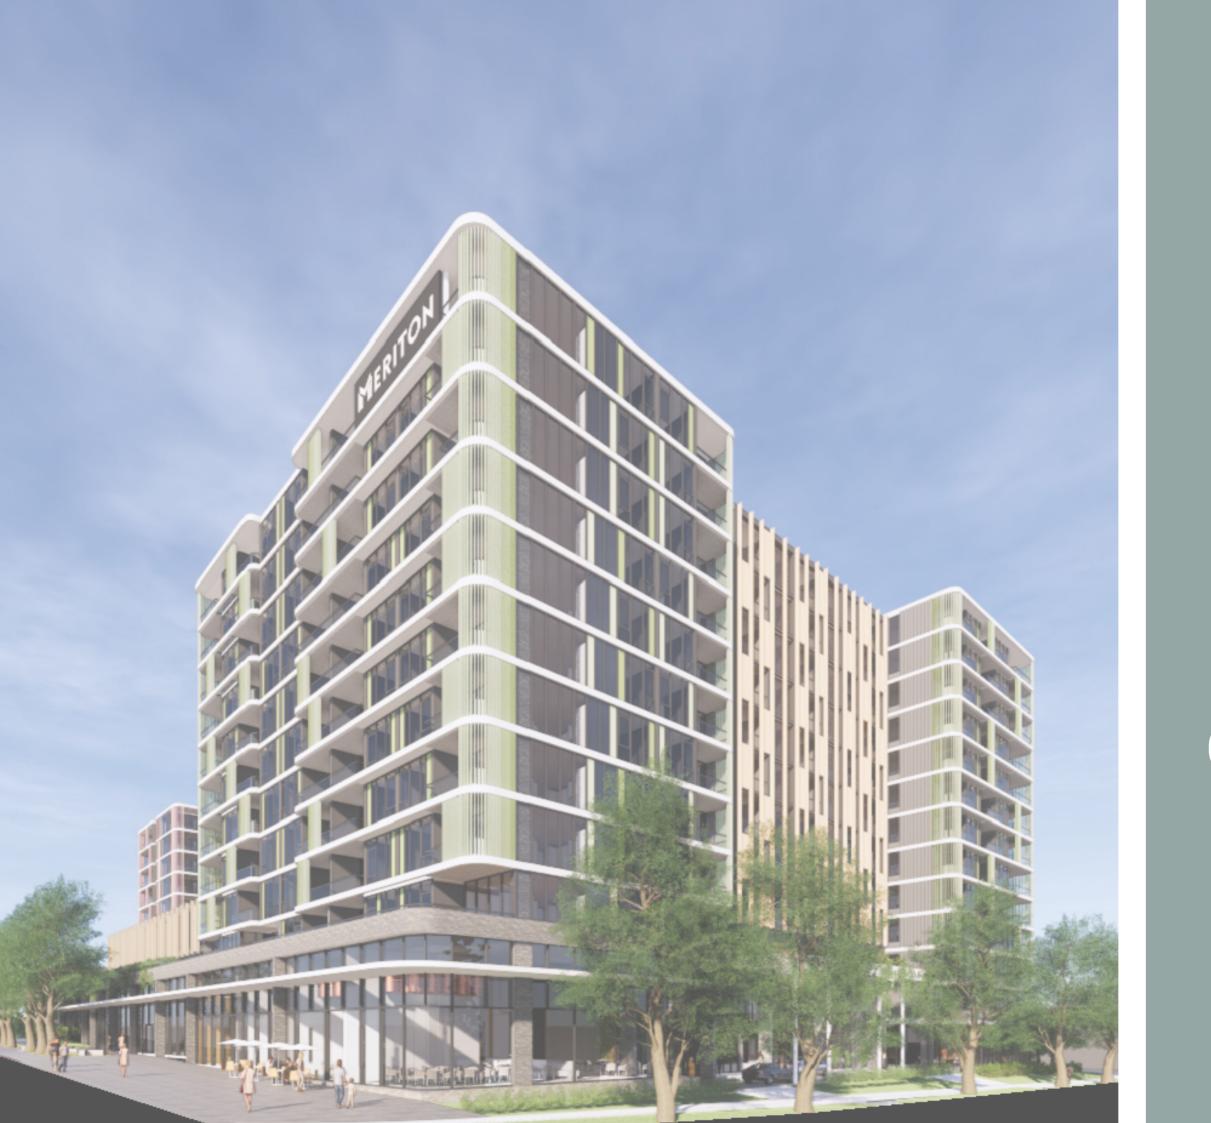

### 1.1 DEVELOPMENT PROPOSAL

The proposed new Carter Phase 4 development with include the construction of two new buildings, 11 and 13 storeys in height, 337 hotel rooms of varying configurations and sizes, three levels of podium parking, ground level supermarket facing the Pedestrian Through Link, small retail on corner of Uhrig Road and future Phase 3 Park & residential and hotel lobbies. The communal landscape area will be located on Level 3 Podium which will have direct interface with the proposed pool, gym, sauna and spa.

### 1.2 SITE CONTEXT

The site is located in Sydney Olympic Park, as part of the Carter Street Precinct. Bordered by Carter Street, Birnie Avenue, Edwin Flack Avenue, internal West Street and Uhrig Rd. The site is well located in SOPA giving amenity to nearby facilities, it has park frontage on the northern and eastern boundaries. The site offers great access to transport, open space and retail amenities.