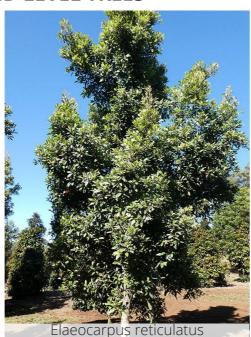

### PLANT SCHEDULE

| PLANT CODE | BOTANICAL NAME                        | COMMON NAME             | MATURITY HEIGHT AND<br>SPREAD (m) | CONTAINER SIZE | DENSITY/<br>m² | QTY |
|------------|---------------------------------------|-------------------------|-----------------------------------|----------------|----------------|-----|
| TREES      |                                       |                         |                                   |                |                |     |
| COR mac    | Corymbia maculata                     | Spotted Gum             | 20m x 10m                         | 200L           | As Shown       | 9   |
| CUP ana    | Cupaniopsis anacardioides             | Tuckeroo                | 8m x 5-8m                         | 200L           | As Shown       | 6   |
| ELA ret    | Elaeocarpus reticulatus               | Blueberry Ash           | 10m x 4m                          | 200L           | As Shown       | 4   |
| HIB til    | Hibiscus tiliaceus                    | Native Hibiscus         | 4-10m x 6m                        | 200L           | As Shown       | 10  |
| MAG gra    | Magnolia grandiflora ' Little<br>Gem' | Dwarf Bull Bay Magnolia | 8m x 4m                           | 200L           | As Shown       | 8   |
| MEL lin    | Melaleuca linariifolia                | Snow In Summer          | 6m x 4m                           | 200L           | As Shown       | 5   |
| TRI lau    | Tristaniopsis laurina                 | Water Gum               | 10m x 5m                          | 200L           | As Shown       | 5   |
| WAT flo    | Waterhousia floribunda                | Weeping Lilly Pilly     | 10m x 6m                          | 200L           | As Shown       | 6   |
|            |                                       |                         |                                   |                | SUBTOTAL       | 53  |