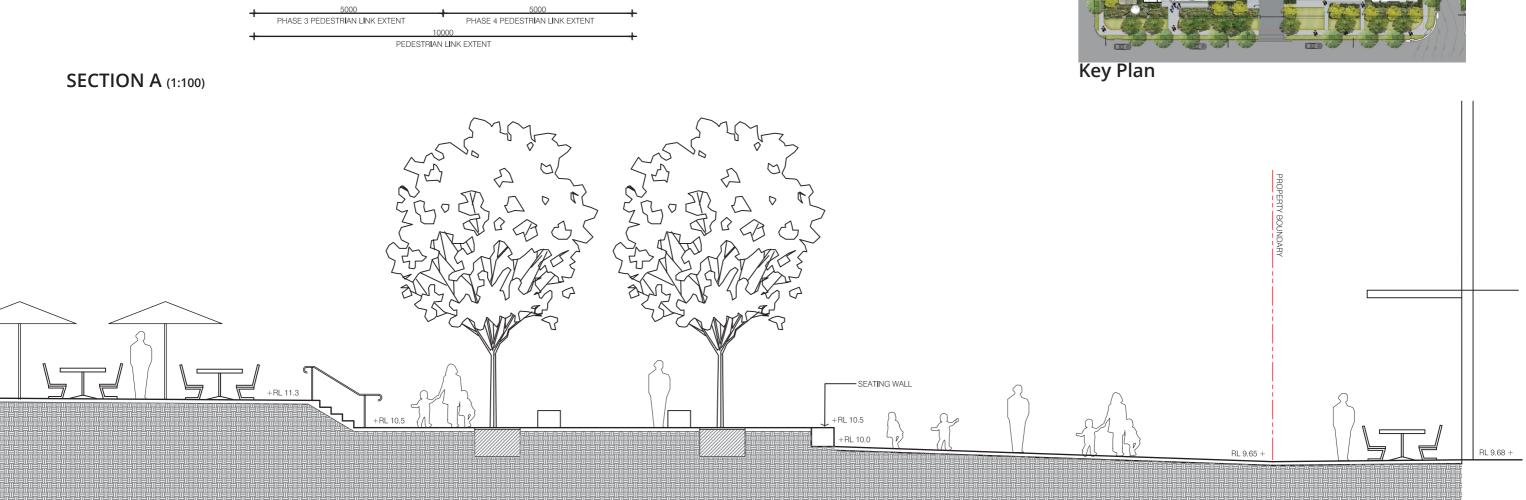

The Pedestrian Through Link design has been developed to accommodate the property boundary division between Phase 3 and Phase 4, extension of Phase 2A&2B Pedestrian Link and future Phase 3 Park.

The required 10m drainage a setback on Carter Street has maintained a consistent integrated Landscape and Civil design response with Phase 2A and Phase 1

#### **GROUND LEVEL**

- Main residential and hotel arrival lobby's will be accented with lush planting beds highlighting entrances,
- Residential arrival will be open and inviting, creating sense of place through variance in architectural form and high quality paving finishes,
- Pedestrian Through Link will provide clear sight lines for safety, while providing open plazas and seating areas to address adjacent retail and residential frontages,
- Shrubs and large trees in deep soil zones withing Pedestrian Through Link will provide both pedestrian scale to the building, privacy and shade.
- Shrubs and accent planting create a distinctive residential frontage and privacy screening,
- · Hotel and Porte Cohere planting creates an inviting arrival,
- Outdoor cafe seating area within Pedestrian Through Link will be complemented with high quality paving finishes, consistent with existing works,
- Carter Street 10m setback will be consistent with existing Phase 1, 2A&2B frontage, with large trees and buffer shrub planting. Integrated with Civil drainage & OSD tank design.