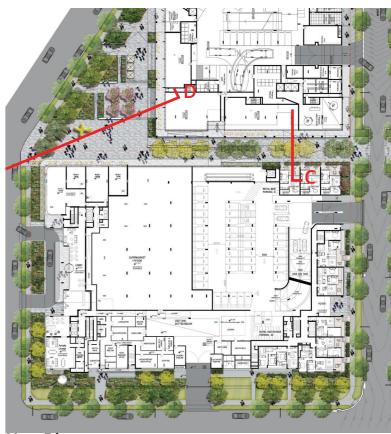

Legend

Drainage Direction

10m Drainage Setback (WSUD)

FLEXIBLE CIVIC PUBLIC SQUARE

SECTION B (1:100)

ALFRESCO DINING AREA

Key Plan

### SECTION C (1:100)

Key Plan