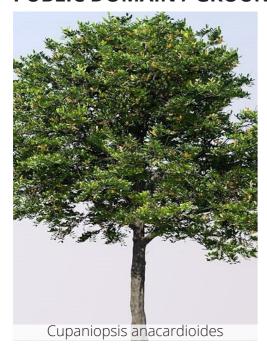

### PLANT SCHEDULE

| PLANT CODE | BOTANICAL NAME                        | COMMON NAME             | MATURITY HEIGHT AND<br>SPREAD (m) | CONTAINER SIZE | DENSITY/<br>m² | QTY |
|------------|---------------------------------------|-------------------------|-----------------------------------|----------------|----------------|-----|
| TREES      |                                       |                         |                                   |                |                |     |
| COR mac    | Corymbia maculata                     | Spotted Gum             | 20m x 10m                         | 200L           | As Shown       | 9   |
| CUP ana    | Cupaniopsis anacardioides             | Tuckeroo                | 8m x 5-8m                         | 200L           | As Shown       | 6   |
| ELA ret    | Elaeocarpus reticulatus               | Blueberry Ash           | 10m x 4m                          | 200L           | As Shown       | 4   |
| HIB til    | Hibiscus tiliaceus                    | Native Hibiscus         | 4-10m x 6m                        | 200L           | As Shown       | 10  |
| MAG gra    | Magnolia grandiflora ' Little<br>Gem' | Dwarf Bull Bay Magnolia | 8m x 4m                           | 200L           | As Shown       | 8   |
| MEL lin    | Melaleuca linariifolia                | Snow In Summer          | 6m x 4m                           | 200L           | As Shown       | 5   |
| TRI lau    | Tristaniopsis laurina                 | Water Gum               | 10m x 5m                          | 200L           | As Shown       | 5   |
| WAT flo    | Waterhousia floribunda                | Weeping Lilly Pilly     | 10m x 6m                          | 200L           | As Shown       | 6   |
|            |                                       |                         |                                   |                | SUBTOTAL       | 53  |