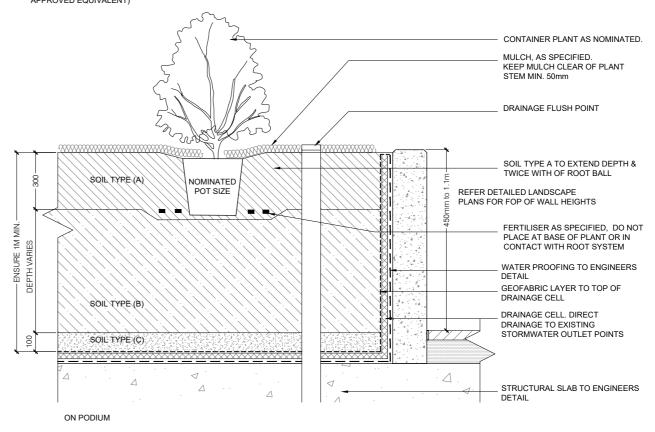

### TYPICAL LANDSCAPE DETAILS

#### **EXPOSED HOB**

SOIL SPECIFICATION

ON GRADE

SOIL TYPE A: 300 MM DEEP BENEDICT SMARTMIX NO.4 LEIGHT WEIGHT PLANTER BOX MIX (OR APPROVED EQUIVALENT)

SOIL TYPE B: DEPTH VARIES - BENEDICT SMARTMIX NO.5 LEIGHT WEIGHT PLANTER BOX SUB-SOIL (OR APPROVED EQUIVALENT)

SOIL TYPE C: 100 MM DEEP BENEDICT WASHED COARSE SAND (OR APPROVED EQUIVALENT)

POT SIZE

CONTAINER PLANT AS NOMINATED

MAINTAIN SEPARATION OF MULCH & TRUNK TO PREVENT ROT. FORM BASIN WITH TOPSOIL TO ALLOW FOR WATER PENETRATION AND TO PREVENT ROT.

PROVIDE SUBSOIL DRAINAGE TO THE BOTTOM OF ALL ON-GRADE PLANTING AREAS. CONNECT TO

150mm DEPTH RIP & CULTIVATE SOIL TYPE B AND SUBGRADE

STORMWATER OUTLET

- MULCH

SOIL TYPE (A)

TYPICAL PLANTING DETAILS SCALE 1:10 @ A1; 1:20 @ A3