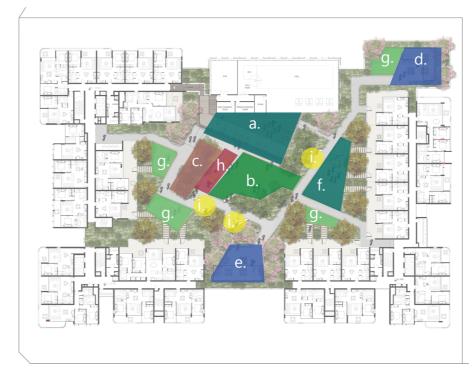

### **PROGRAM**

### Legend

- a. Pool Deck
- b. Open Active Lawn
- c. Nature/informal Play
- d. Formal passive seating/gathering Sun Retreat
- e. Active BBQ/gathering area
- f. Active lawn (bocce)
- g. Informal passive lawns
- h. Formal play
- g. Formal passive seating retreats