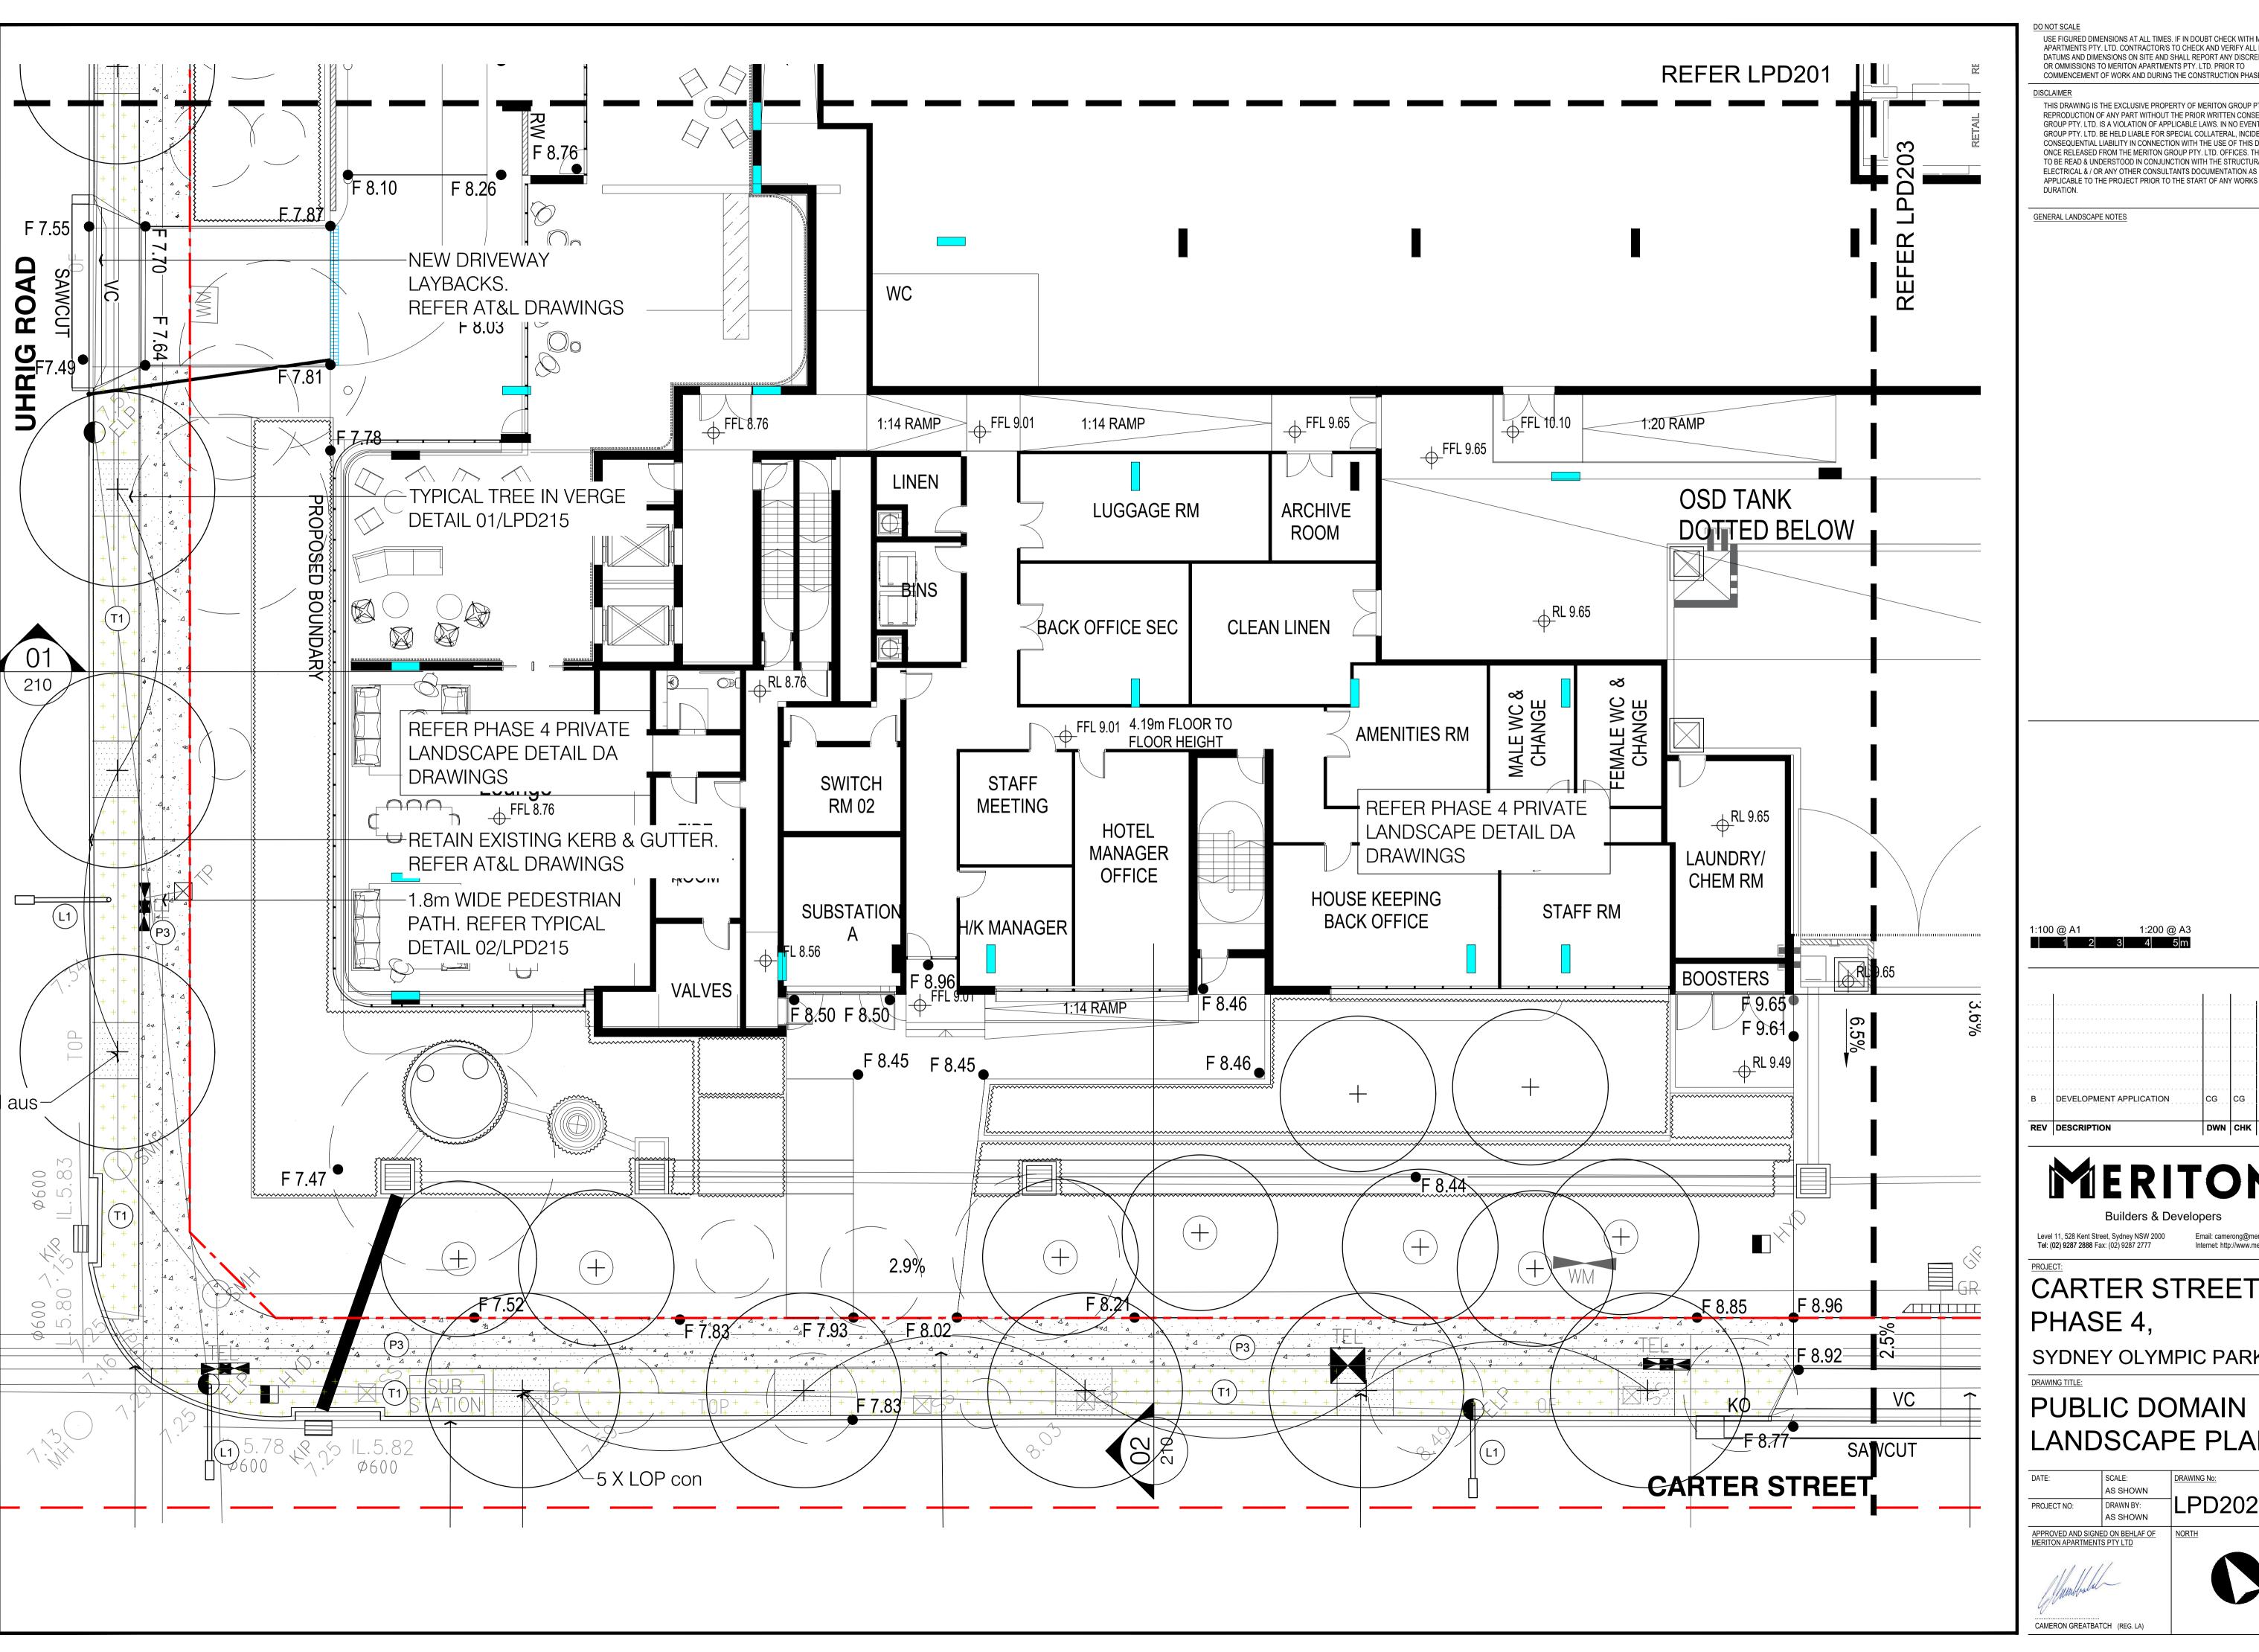

### DRAWING REGISTER

| DWG NO. | DRAWING NAME                 | SCALE    | SIZE | ISSUE |
|---------|------------------------------|----------|------|-------|
| LPD000  | COVER SHEET                  | NTS      | A1   | А     |
|         |                              |          |      |       |
| LPD200  | PUBLIC DOMAIN PLAN - OVERALL | 1:200    | A1   | Α     |
| LPD201  | PUBLIC DOMAIN PLAN           | 1:100    | A1   | Α     |
| LPD202  | PUBLIC DOMAIN PLAN           | 1:100    | A1   | Α     |
| LPD203  | PUBLIC DOMAIN PLAN           | 1:100    | A1   | А     |
|         |                              |          |      |       |
| LPD210  | TYPICAL SECTIONS             | AS SHOWN | A1   | А     |
|         |                              |          |      |       |
| LPD215  | TYPICAL LANDSCAPE DETAILS    | AS SHOWN | A1   | Α     |

### MERITON

Level 11, 528 Kent Street, Sydney NSW 2000 Tel: (02) 9287 2888 Fax: (02) 9287 2777

**CARTER STREET** PHASE 4,

SYDNEY OLYMPIC PARK

PUBLIC DOMAIN LANDSCAPE PLAN

| DATE:                            | SCALE:    | DRAWING No: | REV: |
|----------------------------------|-----------|-------------|------|
|                                  | AS SHOWN  |             | _    |
| PROJECT NO:                      | DRAWN BY: | LPD202      | Α    |
|                                  | AS SHOWN  |             | _    |
| APPROVED AND SIGNED ON BEHLAF OF |           | NORTH       |      |