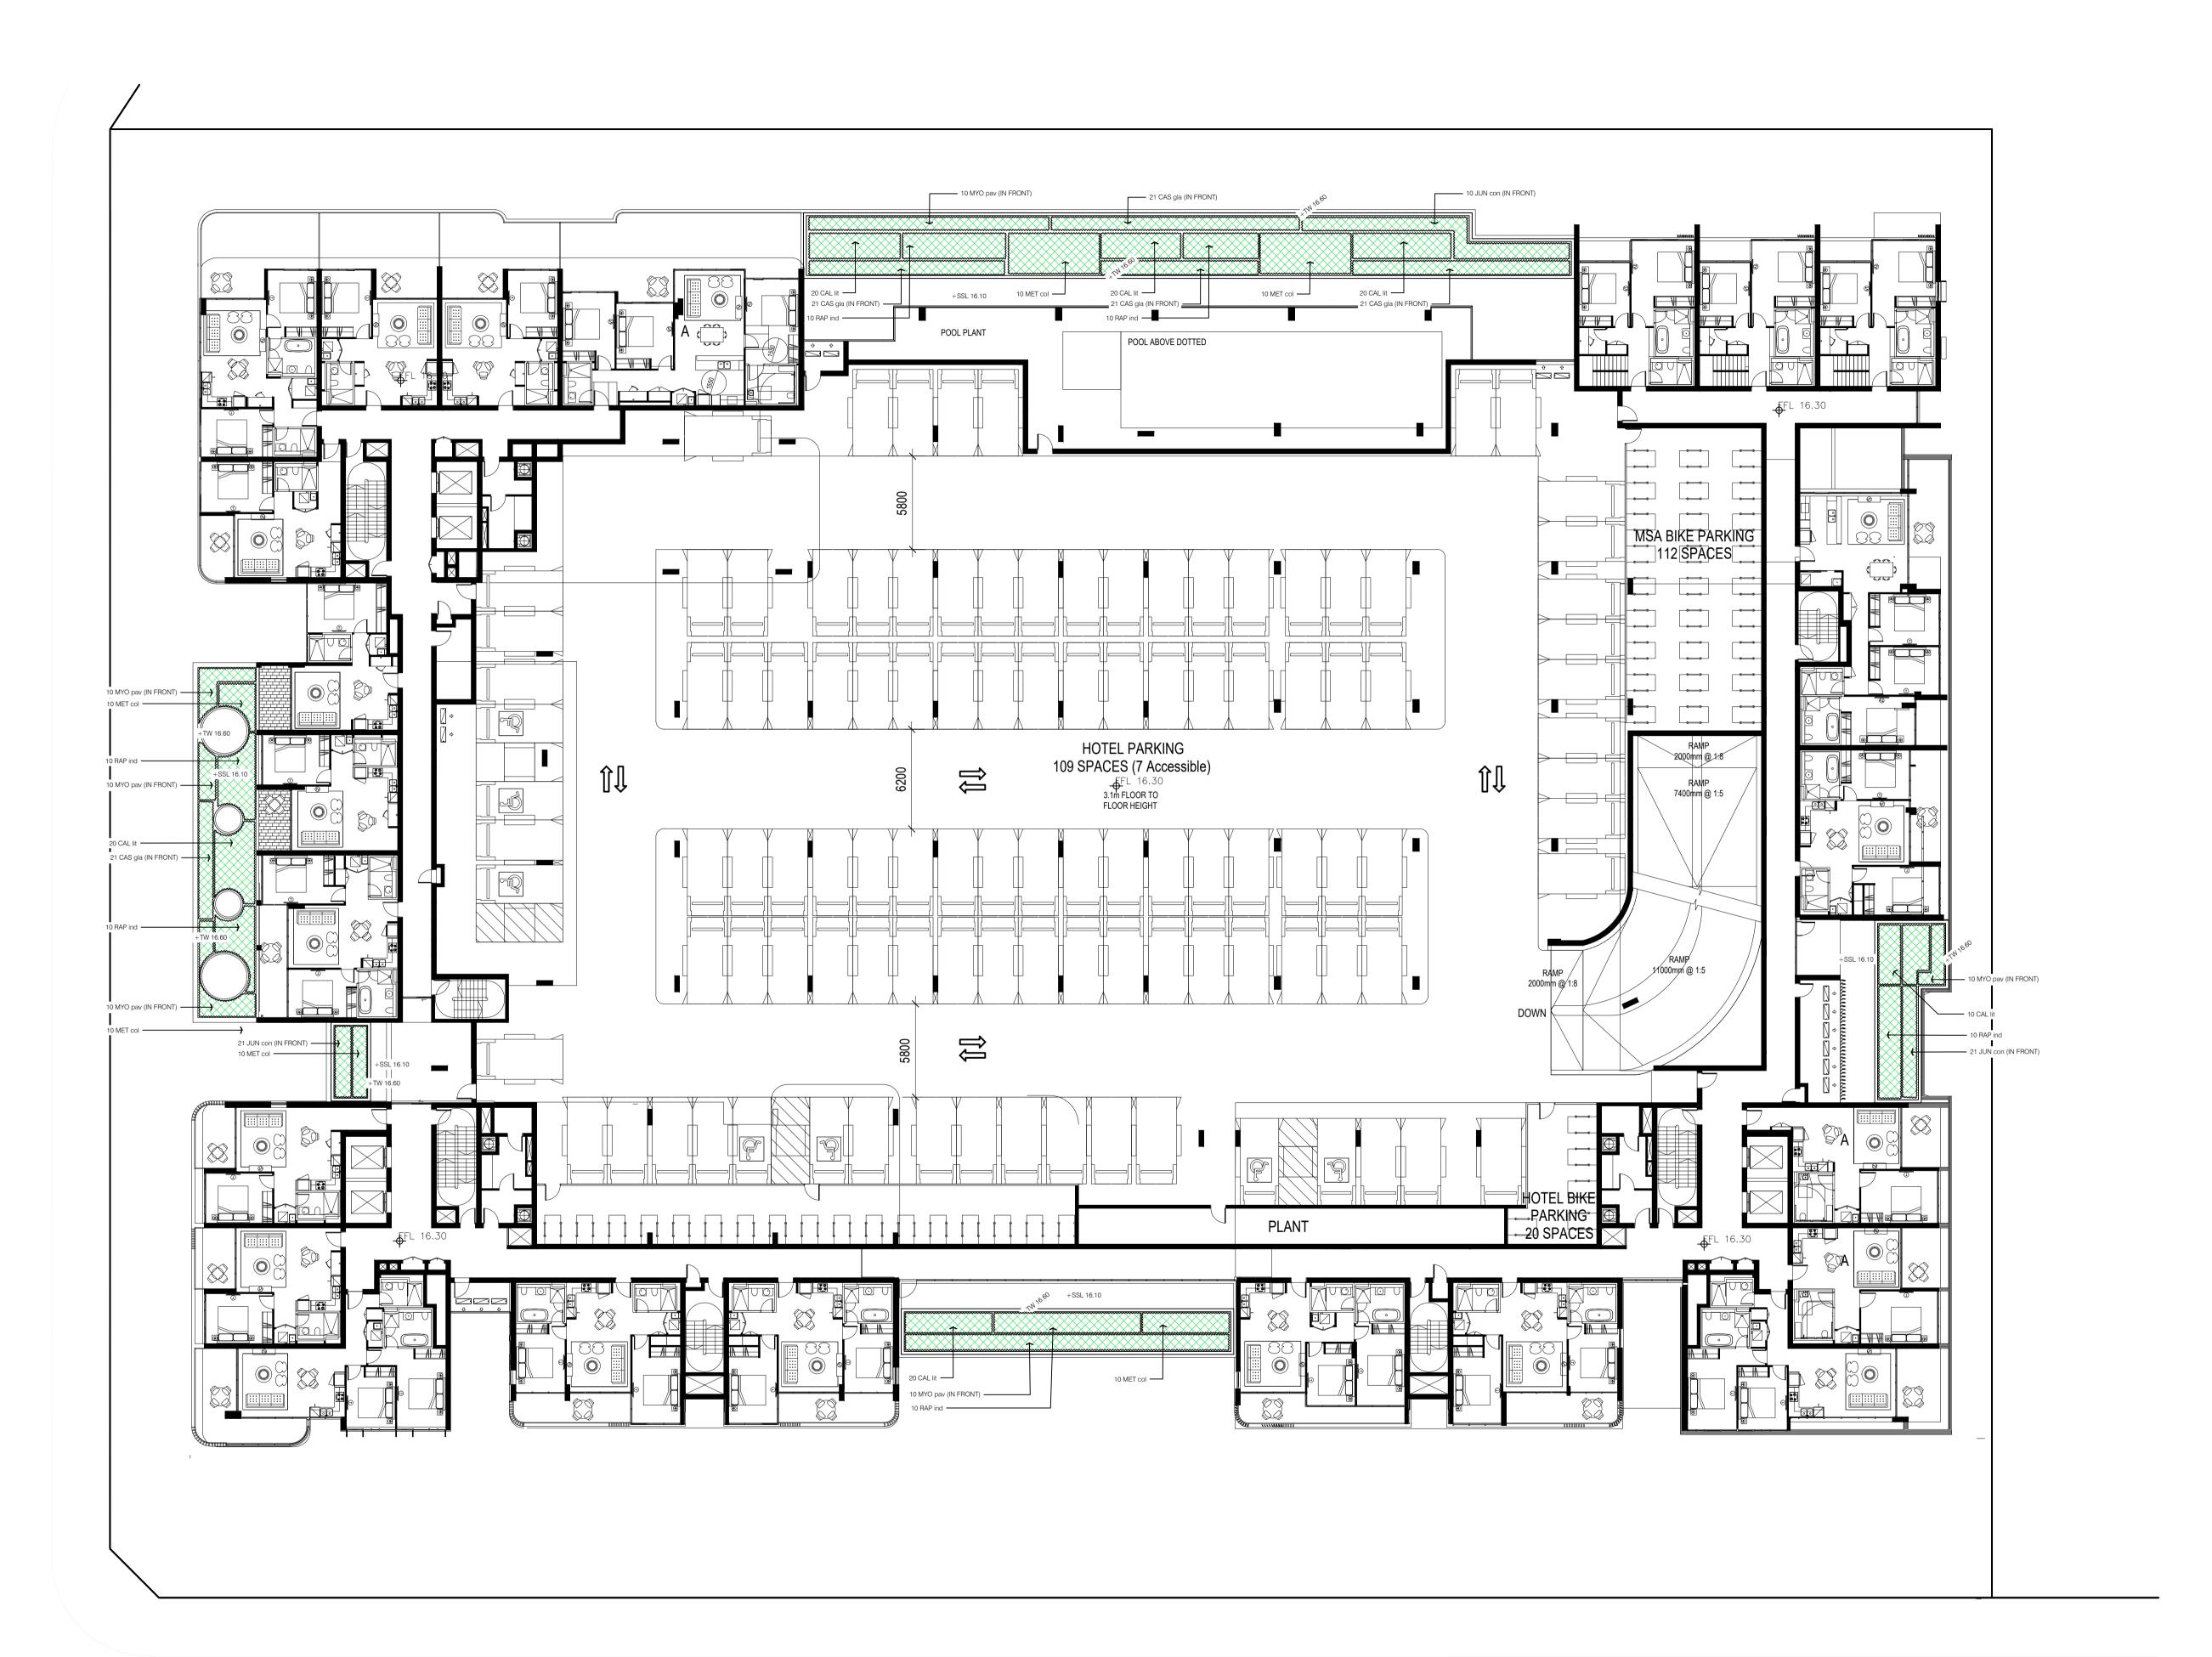

### **5.2 LEVEL 03 PODIUM LANDSCAPE PLAN**

#### Legend

- 1 Pool deck & sun beds
- Shade structure/arbour
- Seating steps
- Communal open space entries
- Structural planting (trees, shrubs & groundcovers)
- Nature play in tree grove
- Tree grove in mounded planter
- Open Lawn
- 9 Private terrace entries
- Private terrace courtyards
- Seating platforms
- BBQ arbour & seating/gathering
- Formal passive retreat with Shade arbour
- Sun-baking lawn retreat
- Plater box with cascading plants over building facade
- Small active lawn/Bocce
- Small passive lawn
- Formal play/table tennis
- Formal seating retreats
- Pavement type 3: Refer to material strategy
- Pavement type 4: Refer to material strategy

#### Note:

- 1. Refer to Appendix A Detailed Planting Plans + Schedule for plant species and installation sizes
- 2. Refer Detailed Landscape Plans for proposed levels, including, RL, Top of Walls and Top of Mounds.