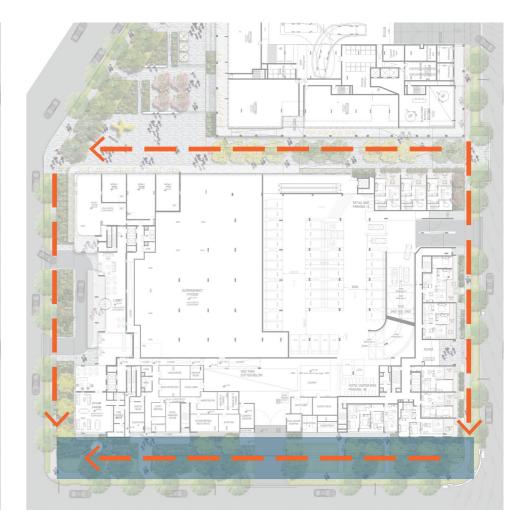

retail frontage
- 2) Phase 2 residential lobby forecourt
- (3) Through access to Uhrig Rd
- (4) Retail square
- 5 1:15 accessible ramps
- 6) Seatign walls
- 7) Retail & informal public square/seating
- 8) Stairs to retail fontage
- Phase 3 flexible public square
- 10) Public art/sculpture opportunities
- 11) Uhrig arrival forecourt/ formal seating

- 12) Informal seating wall/supermarket forecourt
- 3 Stairs between Phase 4 & 3
- (14) Trees in paving
- Public domain/streetscape. Refer Phase 4 Detail Landscape Plans
- Property Boundary
- Future Uhrig Road Widening setback
- Pavement type 1: Refer to material strategy
- Pavement type 3: Refer to material strategy



### GROUND LEVEL

### **3.1 DESIGN PRINCIPLES**

#### **ACCESS + CIRCULATION**



### **PROGRAM**



### **DRAINAGE + WSUD**



### Legend



→ Port Cohere

A A A A Residential Priv



Ground Level Terrace Lobby



Carpark Entry

Retail/Cafe Entry

Loading Dock Entry

Pedestrian Link: Retail/Cafe Frontage

Pedestrian Link: Private Terrace Frontage

Pedestrian Link: Supermarket Frontage

MSA Frontage

Legend

10m Drainage Setback

Hotel Managment Entry & Forecourt

Pedestrian Through Link

Phase 3 Public Square

Legend



Drainage Direction



10m Drainage Setback (WSUD)









FLEXIBLE CIVIC PUBLIC SQUARE

SECTION B (1:100)

ALFRESCO DINING AREA





Key Plan

### SECTION C (1:100)







Key Plan

### **3.4 PRECEDENT IMAGES**





















### LEVEL 02 PODIUM



### Legend

- Planter boxes for cascading plants over building facade
- 2 Gravel for maintenance access
- 3 Skylights to below Porte Cohere