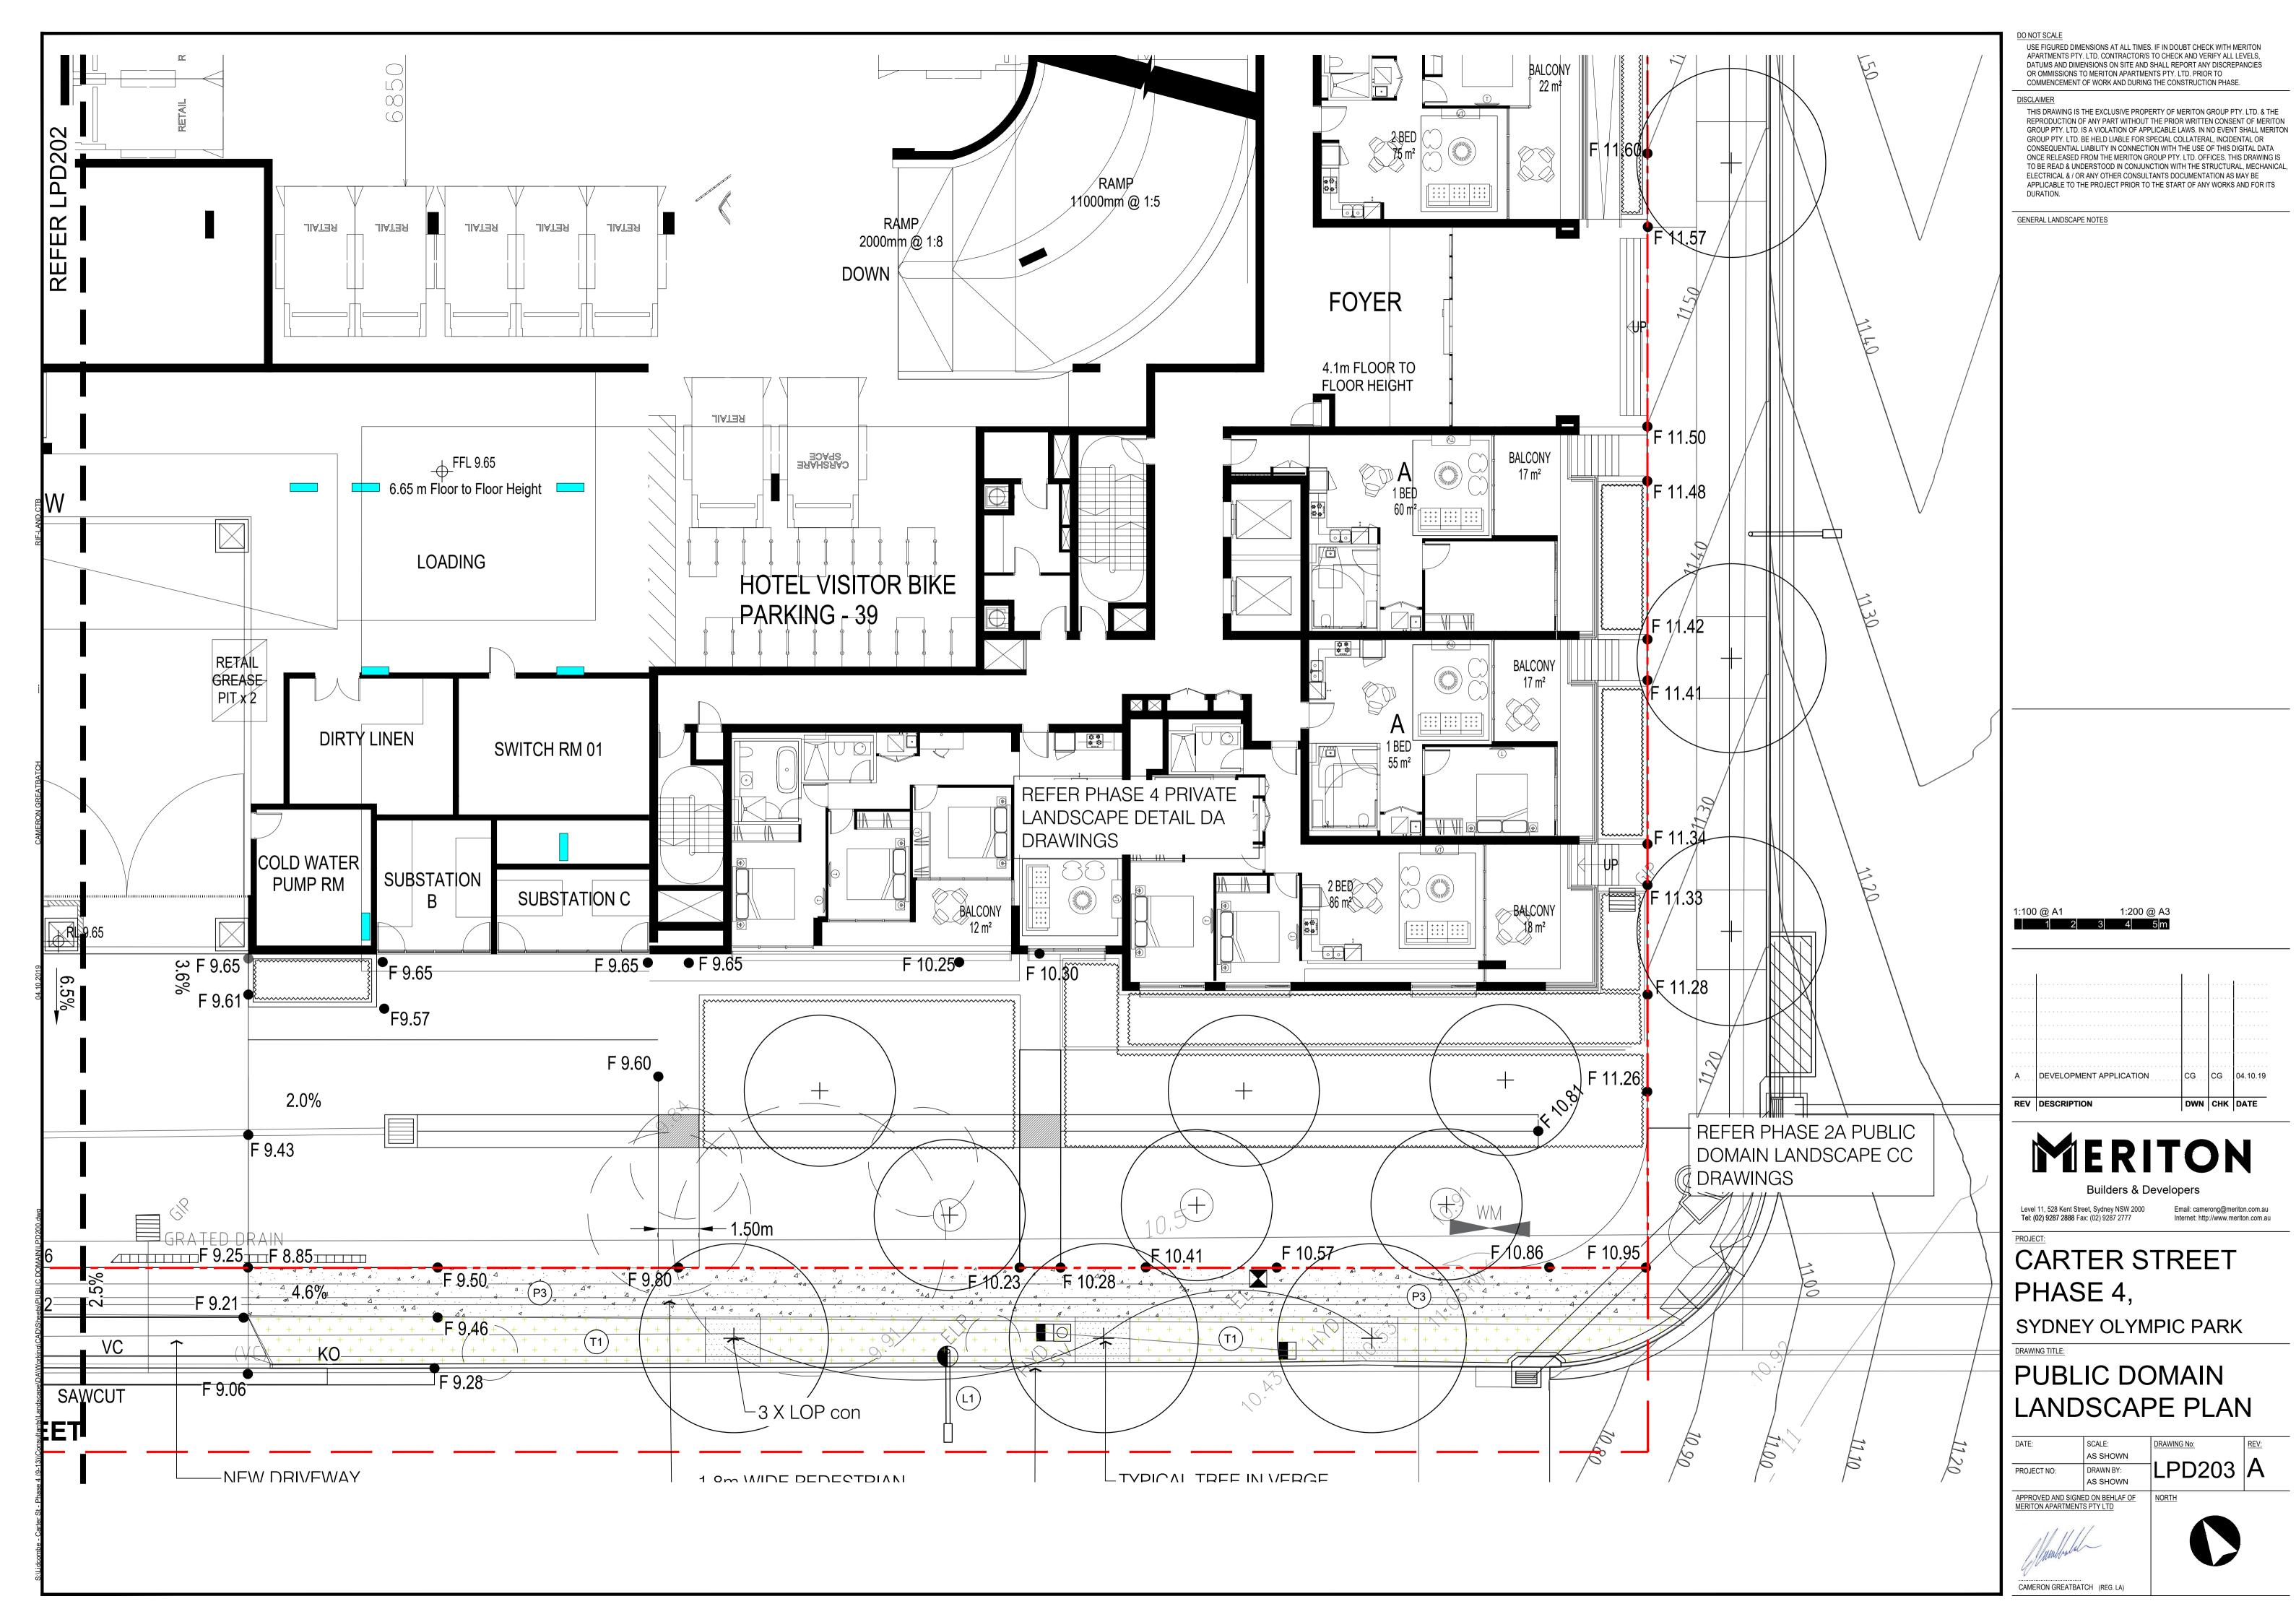

### DRAWING REGISTER

| DWG NO. | DRAWING NAME                 | SCALE    | SIZE | ISSUE |
|---------|------------------------------|----------|------|-------|
| LPD000  | COVER SHEET                  | NTS      | A1   | А     |
|         |                              |          |      |       |
| LPD200  | PUBLIC DOMAIN PLAN - OVERALL | 1:200    | A1   | Α     |
| LPD201  | PUBLIC DOMAIN PLAN           | 1:100    | A1   | Α     |
| LPD202  | PUBLIC DOMAIN PLAN           | 1:100    | A1   | Α     |
| LPD203  | PUBLIC DOMAIN PLAN           | 1:100    | A1   | А     |
|         |                              |          |      |       |
| LPD210  | TYPICAL SECTIONS             | AS SHOWN | A1   | А     |
|         |                              |          |      |       |
| LPD215  | TYPICAL LANDSCAPE DETAILS    | AS SHOWN | A1   | Α     |