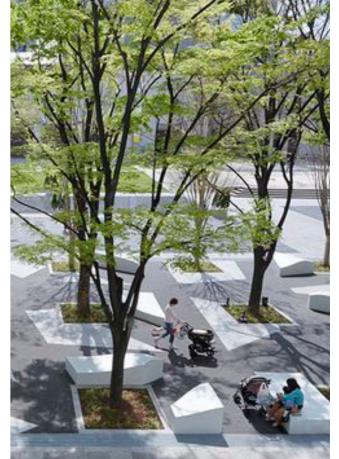

#### **LEVEL 03 PODIUM**

- A large outdoor space will provide distinct usable zones with a mixture of uses for a diverse community,
- Large focal pool deck integrating the internal and external communal areas. The deck will provide outside day bed and function opportunities,
- Series of large and small open lawn areas will provide both active and passive spaces for day and night use,
- Passive sun courtyard with turf and seating pavilion, maximising the northern aspect,
- Level 4 private terraces with have direct access to communal area,
- Private terrace interface will be boarded and enhanced with lush planting of small and medium sized trees providing personal scale, privacy, shade and colour to the gardens,
- Nature play area integrates into the surrounding function and planting strategies while providing children with discovery play opportunities.
   Nature play will consist of rock bounders, climbing logs and informal play equipment.
- Mounded turf areas also help define spaces while providing additional sculptural play opportunities,
- There are to be clear and visible sight lines across and within the site to guide ease of movement throughout the design.

### **5.4 PRECEDENT IMAGES**