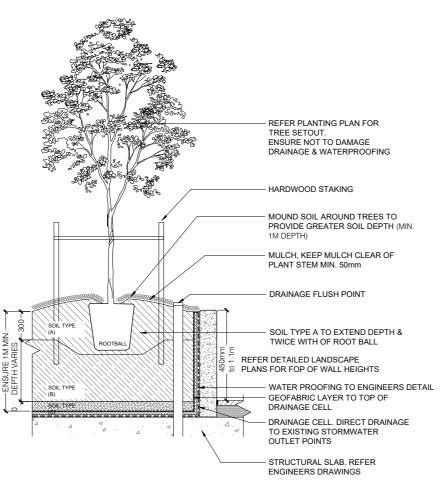

### TYPICAL LANDSCAPE DETAILS

#### **EXPOSED HOB**

SOIL SPECIFICATION

ON GRADE

SOIL TYPE A: 300 MM DEEP BENEDICT SMARTMIX NO.4 LEIGHT WEIGHT PLANTER BOX MIX (OR APPROVED EQUIVALENT)

SOIL TYPE B: DEPTH VARIES - BENEDICT SMARTMIX NO.5 LEIGHT WEIGHT PLANTER BOX SUB-SOIL (OR APPROVED EQUIVALENT)

SOIL TYPE C: 100 MM DEEP BENEDICT WASHED COARSE SAND (OR APPROVED EQUIVALENT)

POT SIZE

CONTAINER PLANT AS NOMINATED

MAINTAIN SEPARATION OF MULCH & TRUNK TO PREVENT ROT. FORM BASIN WITH TOPSOIL TO ALLOW FOR WATER PENETRATION AND TO PREVENT ROT.

PROVIDE SUBSOIL DRAINAGE TO THE BOTTOM OF ALL ON-GRADE PLANTING AREAS. CONNECT TO

150mm DEPTH RIP & CULTIVATE SOIL TYPE B AND SUBGRADE

STORMWATER OUTLET

- MULCH

SOIL TYPE (A)

TYPICAL PLANTING DETAILS SCALE 1:10 @ A1; 1:20 @ A3