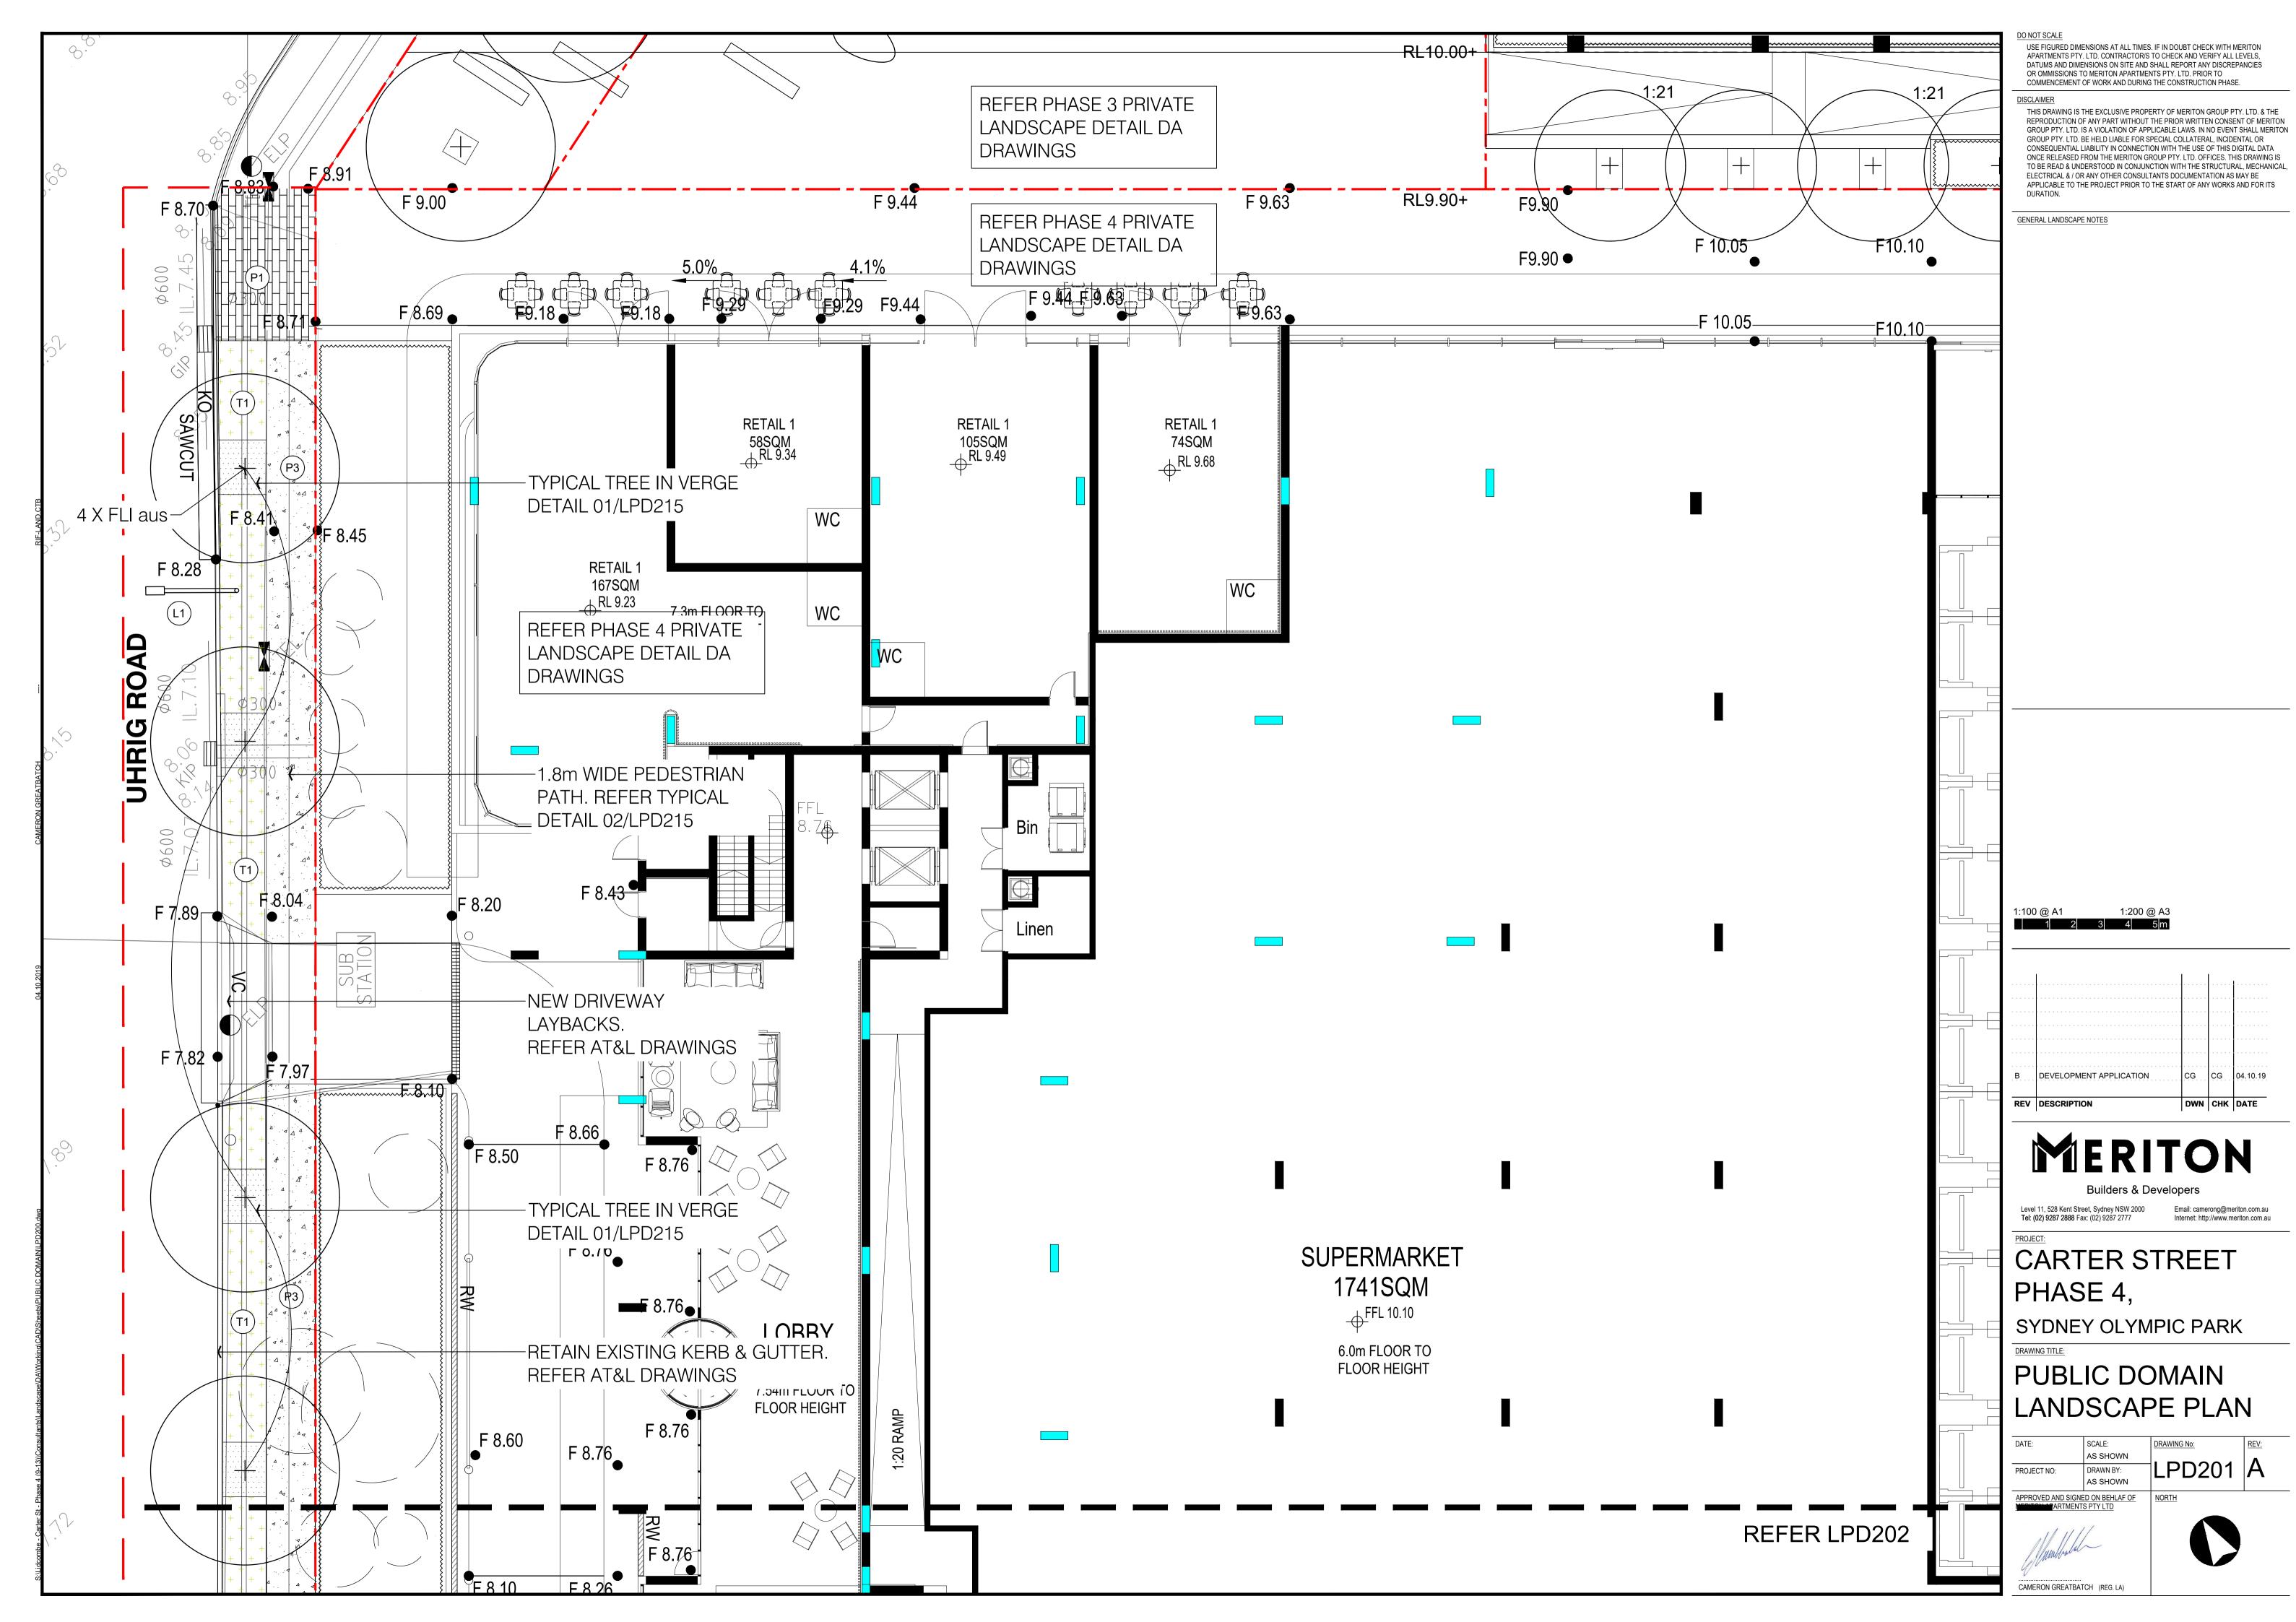

### DRAWING REGISTER

| DWG NO. | DRAWING NAME                 | SCALE    | SIZE | ISSUE |
|---------|------------------------------|----------|------|-------|
| LPD000  | COVER SHEET                  | NTS      | A1   | А     |
|         |                              |          |      |       |
| LPD200  | PUBLIC DOMAIN PLAN - OVERALL | 1:200    | A1   | Α     |
| LPD201  | PUBLIC DOMAIN PLAN           | 1:100    | A1   | Α     |
| LPD202  | PUBLIC DOMAIN PLAN           | 1:100    | A1   | Α     |
| LPD203  | PUBLIC DOMAIN PLAN           | 1:100    | A1   | А     |
|         |                              |          |      |       |
| LPD210  | TYPICAL SECTIONS             | AS SHOWN | A1   | А     |
|         |                              |          |      |       |
| LPD215  | TYPICAL LANDSCAPE DETAILS    | AS SHOWN | A1   | Α     |

PUBLIC DOMAIN LANDSCAPE PLAN

| DATE:       | SCALE:                | DRAWING No: | REV: |
|-------------|-----------------------|-------------|------|
|             | AS SHOWN              |             | Ι_Λ  |
| PROJECT NO: | DRAWN BY:<br>AS SHOWN | LPD000      | A    |
|             |                       |             |      |